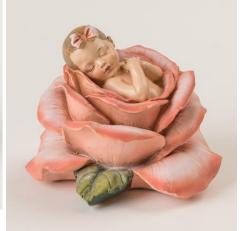

## "Baby in Bloom" on Cherry Urn

This precious statue is firmly mounted to an Amish handcrafted cherry urn. Our "Baby in Bloom" statue is made of a resinstone mix. (Soon available in three skin tones)

The hardwood cherry urn has a secret opening on the bottom where a vessel for cremated remains can be found. The vessel is wrapped in a soft flannel blanket covering of your choice. The customized name plate is included.

9"H x 8"W x 7.5"D