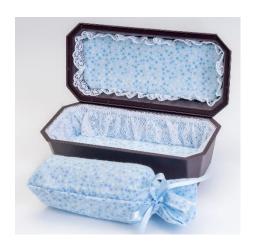

# Large Hardwood Caskets (20" interior)

Exterior size: 23"L x 12.5"W x 8"D Interior size: 20"L x 10"W x 4.75"D

Cherry Hardwood Caskets

Lovely Crafted Interiors Each interior is lined with a white satin brocade fabric. The interior is designed and crafted by our Heaven's Gain team. The mattress and pillow are covered with the same beautiful, soft white brocade satin fabric and the interior can be personalized with bows.

## Select your bow accents:

Personalize your casket by choosing from optional accent bows in pink, blue, white or purple.

**Cherry:** Our custom solid cherry hardwood caskets have a deep, rich stain and are so elegant These caskets are handcrafted by the Amish of northern Ohio.