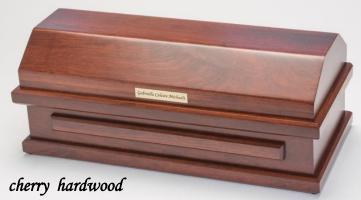

# Cherry Hardwood Caskets

Exterior Size: 17.2"L x 9.2"W x 7"H Interior Size: 15"L x 7"W x 4"H

*Cherry:* Our custom solid cherry hardwood caskets have a deep, rich stain and are so elegant These caskets are handcrafted by the Amish of northern Ohio.