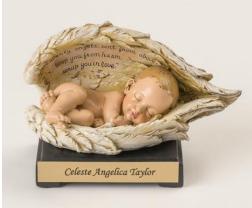

## "Baby in Wings" Urn

This darling "Baby in Wings" urn is made of a resin-stone mix. The inscription on the wings reads, "Heavenly angels sent from above, as I wait for my family, wrap me in love." The bottom has a 1" opening to place the cremated remains inside and then close with a tight fitting plastic plug. The maximum capacity for this urn is 8 cubic cm. 4"H x 7"W x 4"D.