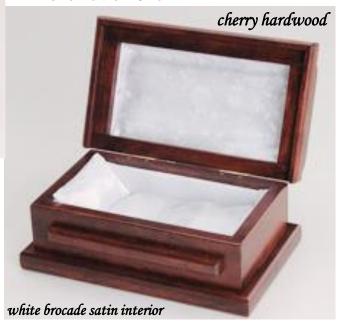

# Large Hardwood Caskets (20" interior)

Exterior size: 23"L x 12.5"W x 8"D Interior size: 20"L x 10"W x 4.75"D

Cherry Hardwood Caskets

Lovely Crafted Interiors Each interior is lined with a white satin brocade fabric. The interior is designed and crafted by our Heaven's Gain team. The mattress and pillow are covered with the same beautiful, soft white brocade satin fabric and the interior can be personalized with bows.

## Select your bow accents:

Personalize your casket by choosing from optional accent bows in pink, blue, white or purple.

**Cherry:** Our custom solid cherry hardwood caskets have a deep, rich stain and are so elegant These caskets are handcrafted by the Amish of northern Ohio.