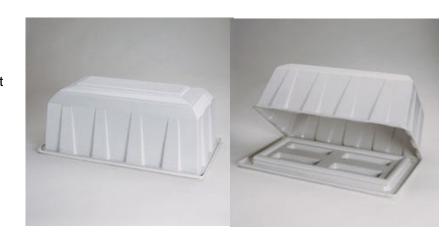

# **Vaults**

## Pyramid Vault

This vault fits our small wood caskets. This burial vault is made of light weight, high-impact polystyrene. The walls are extremely sturdy with 30 - 40% more material than similar models. A tube of sealant is included with each vault. This vault can also be used to bury our urns.

Exterior size: 14.5"L x 9"W x 9"H