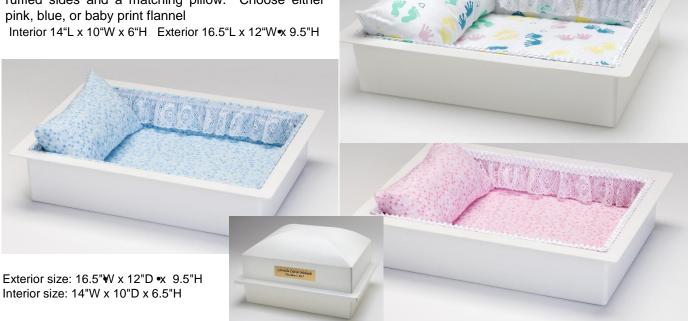

# Composite Casket/Vault Combinations

(Second trimester 14 inch length)

This casket/vault combo is wider and can fit twins or one baby. This casket has a flannel interior with ruffled sides and a matching pillow. Choose either pink, blue, or baby print flannel

# Casket/Vault Combos

# Available in 3 different lengths

16 inch24 inch30 inch