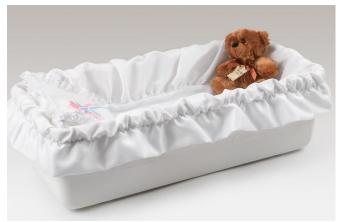

# Infant Caskets (24" interior)

# Also available in 32" and 40" interiors

Available in 3 sizes

Interior Exterior 24"L x 12"W x 10"H 27"L x 16"W x 11"H 32"L x 16"W x 12"H 35"L x 20"W x 13"H 40"L x 18"W x 15"H 43"L x 22"W x 16"H

Latch to securely fit lid to base when closed

Unique sun design on interior of lid