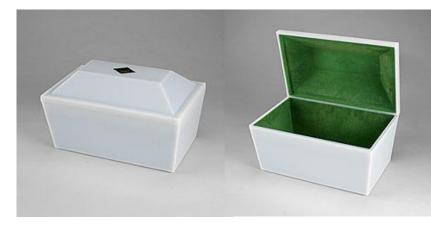

# Micro Preemie Plastic Caskets (9" interior)

These molded resiltant caskets are a casket/vault combination. The exterior has a brown finish with hand painted gold paint inlay on the top and a gold foil cross option. The name plate is included.

## Select your interior:

## Flannel Interior with Baby Foot/Handprint Pattern or Silky Gold Satin Interior