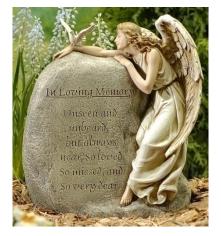

## Angel Embracing Stone Urn

This urn is a figure of an angel embracing a stone on which the engraved verse reads, "Unseen and unheard, but always near, so loved, so missed, and so very dear." There is an opening on the bottom to place the cremated remains. This urn can be used for an adult also. This urn is made of a resin-stone mix. This urn does not have a vessel and can fit up to 80 cubic cm of cremated remains. 11.25"H x 9.5"W x 5.25"D