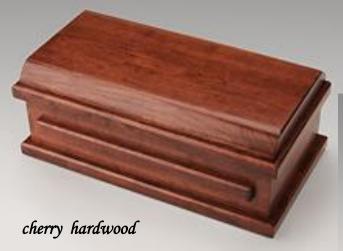

# Cherry Hardwood Caskets

Exterior Size: 17.2"L x 9.2"W x 7"H Interior Size: 15"L x 7"W x 4"H

*Cherry:* Our custom solid cherry hardwood caskets have a deep, rich stain and are so elegant These caskets are handcrafted by the Amish of northern Ohio.