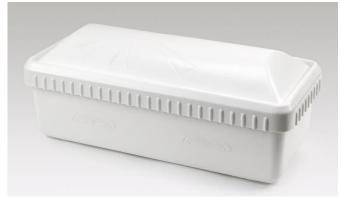

# Infant Caskets (24" interior)

# Also available in 32" and 40" interiors

Available in 3 sizes

Interior Exterior 24"L x 12"W x 10"H 27"L x 16"W x 11"H 32"L x 16"W x 12"H 35"L x 20"W x 13"H 40"L x 18"W x 15"H 43"L x 22"W x 16"H

Latch to securely fit lid to base when closed

Unique sun design on interior of lid