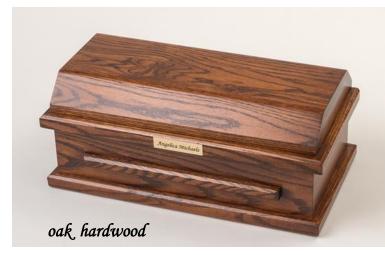

# Oak Hardwood Caskets

Lovely Crafted Interior Each interior is designed and crafted by our Heaven's Gain team. Each interior is lined with a white satin brocade fabric. The mattress and pillow are covered with the same beautiful, satin brocade fabric.

Oak: Our custom solid oak wood casket has one deep stain to show the wood grain and another stain to show the beauty of the wood. These oak hardwood caskets are handcrafted by Amish craftsmen of northern Ohio.