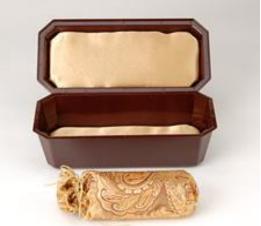

# Large Hardwood Caskets (20" interior)

Exterior size: 23"L x 12.5"W x 8"D Interior size: 20"L x 10"W x 4.75"D

Cherry Hardwood Caskets

Lovely Crafted Interiors Each interior is lined with a white satin brocade fabric. The interior is designed and crafted by our Heaven's Gain team. The mattress and pillow are covered with the same beautiful, soft white brocade satin fabric and the interior can be personalized with bows.

## Select your bow accents:

Personalize your casket by choosing from optional accent bows in pink, blue, white or purple.

**Cherry:** Our custom solid cherry hardwood caskets have a deep, rich stain and are so elegant These caskets are handcrafted by the Amish of northern Ohio.