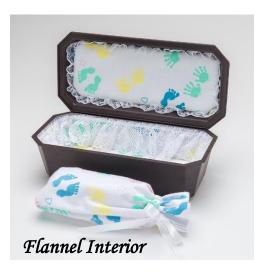

## Flannel Interior with Baby Foot/Handprint Pattern or Silky Gold Satin Interior