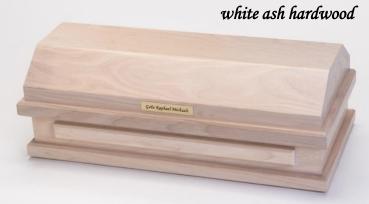

# White Ash Caskets

Exterior size: 23"L x 12.5"W x 8"D Interior size: 20"L x 10"W x 4.75"D

white ash hardwood

White Ash: Our precious white ash casket has a white wash stain that allows the wood grain pattern to show through. Our white ash caskets are made by Amish craftsmen of northern Ohio.