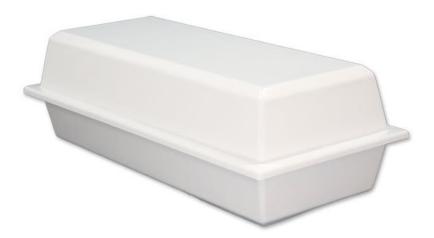

# Large Wood Caskets (20 "interior)

# White Ash Caskets

Exterior size: 23"L x 12.5"W x 8"D Interior size: 20"L x 10"W x 4.75"D

white ash hardwood

White Ash: Our precious white ash casket has a white wash stain that allows the wood grain pattern to show through. Our white ash caskets are made by Amish craftsmen of northern Ohio.

# White soft crushed velvet interior

Lovely Crafted Interior: Each interior is designed and crafted by our Heaven's Gain team. Each interior is lined with a white crushed velvet fabric. The mattress and pillow are covered with the same beautiful, soft crushed velvet fabric.