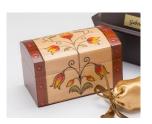

# Cherry Hardwood Caskets

Exterior Size: 17.2"L x 9.2"W x 7"H Interior Size: 15"L x 7"W x 4"H

*Cherry:* Our custom solid cherry hardwood caskets have a deep, rich stain and are so elegant These caskets are handcrafted by the Amish of northern Ohio.

9" Micro preemie baby casket size (1-20 weeks) Exterior size 11.5"L x 6.5"W x 6"H Interior size 9.1"L x 5"W)x 3.5"H

**Cherry:** Our custom solid cherry hardwood caskets have a deep, rich stain and are so elegant. These caskets are handcrafted by the Amish of northern Ohio.