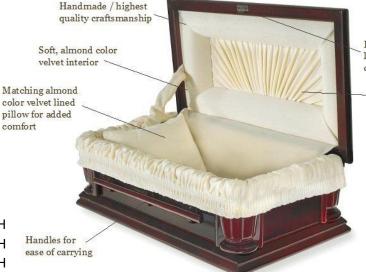

# Large Hardwood Caskets (20" interior)

Exterior size: 23"L x 12.5"W x 8"D Interior size: 20"L x 10"W x 4.75"D

Cherry Hardwood Caskets

Lovely Crafted Interiors Each interior is lined with a white satin brocade fabric. The interior is designed and crafted by our Heaven's Gain team. The mattress and pillow are covered with the same beautiful, soft white brocade satin fabric and the interior can be personalized with bows.

# White soft crushed velvet interior

Lovely Crafted Interior: Each interior is designed and crafted by our Heaven's Gain team. Each interior is lined with a white crushed velvet fabric. The mattress and pillow are covered with the same beautiful, soft crushed velvet fabric.