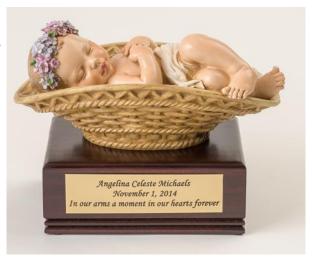

# "Baby in Basket" on Cherry Urn

This precious statue is available firmly mounted to an Amish handcrafted solid cherry urn. The hardwood cherry urn has a secret opening on the bottom where a vessel for cremated remains can be placed. The vessel is wrapped in a soft flannel blanket covering of your choice. The customized name plate is included.

7"H x 11"W x 6"D