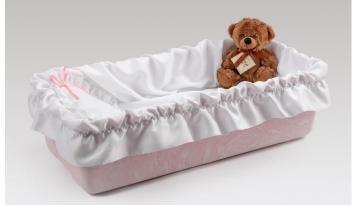

# Infant Caskets (24" interior)

# Also available in 32" and 40" interiors

Available in 3 sizes

Interior Exterior 24"L x 12"W x 10"H 27"L x 16"W x 11"H 32"L x 16"W x 12"H 35"L x 20"W x 13"H 40"L x 18"W x 15"H 43"L x 22"W x 16"H

Latch to securely fit lid to base when closed

Unique sun design on interior of lid