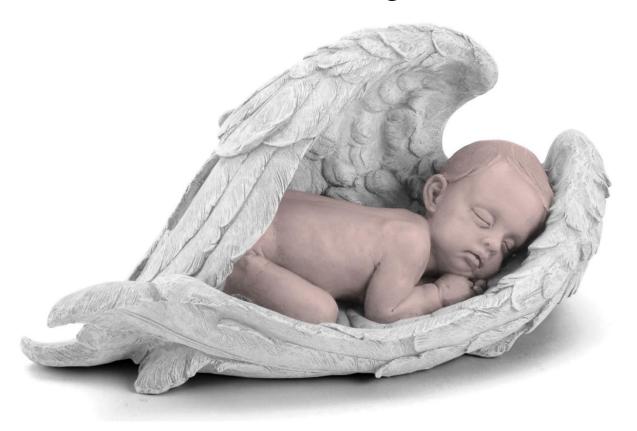

## "Baby in Wings" Urn

This darling "Baby in Wings" urn is made of a resin-stone mix. The inscription on the wings reads, "Heavenly angels sent from above, as I wait for my family, wrap me in love." The bottom has a 1" opening to place the cremated remains inside and then close with a tight fitting plastic plug. The maximum capacity for this urn is 8 cubic cm. 4"H x 7"W x 4"D.