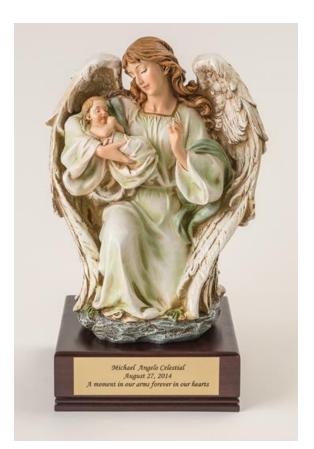

# "In the Arms of an Angel" on Amish Cherry Urn

This gorgeous large statue is firmly mounted to a large 9" x 9" Amish handcrafted cherry urn. The cherry hardwood urn box has a secret opening on the bottom where a vessel for cremated remains can be placed. That vessel is wrapped in a soft flannel blanket covering of your choice. A customized name plate is included.

19"H x 12"W x 9"D

Coverings for Cremated remains vessels