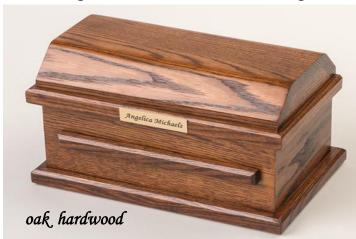

# Oak Hardwood Caskets

Lovely Crafted Interior Each interior is designed and crafted by our Heaven's Gain team. Each interior is lined with a white satin brocade fabric. The mattress and pillow are covered with the same beautiful, satin brocade fabric.

Oak: Our custom solid oak wood casket has one deep stain to show the wood grain and another stain to show the beauty of the wood. These oak hardwood caskets are handcrafted by Amish craftsmen of northern Ohio.