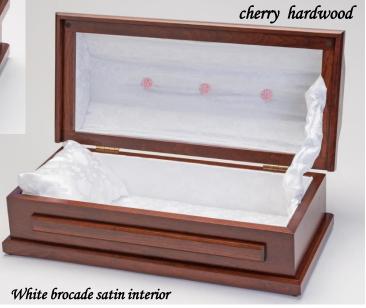

# Large Hardwood Caskets (20" interior)

Exterior size: 23"L x 12.5"W x 8"D Interior size: 20"L x 10"W x 4.75"D

Cherry Hardwood Caskets

Lovely Crafted Interiors Each interior is lined with a white satin brocade fabric. The interior is designed and crafted by our Heaven's Gain team. The mattress and pillow are covered with the same beautiful, soft white brocade satin fabric and the interior can be personalized with bows.

## Select your bow accents:

Personalize your casket by choosing from optional accent bows in pink, blue, white or purple.

**Cherry:** Our custom solid cherry hardwood caskets have a deep, rich stain and are so elegant These caskets are handcrafted by the Amish of northern Ohio.