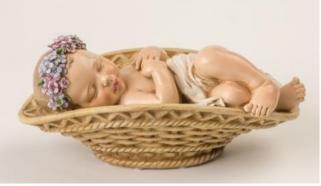

# "Baby in Basket" on Cherry Urn

This precious statue is available firmly mounted to an Amish handcrafted solid cherry urn. The hardwood cherry urn has a secret opening on the bottom where a vessel for cremated remains can be placed. The vessel is wrapped in a soft flannel blanket covering of your choice. The customized name plate is included.

7"H x 11"W x 6"D