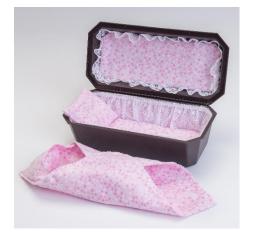

# Large Hardwood Caskets (20" interior)

Exterior size: 23"L x 12.5"W x 8"D Interior size: 20"L x 10"W x 4.75"D

Cherry Hardwood Caskets

Lovely Crafted Interiors Each interior is lined with a white satin brocade fabric. The interior is designed and crafted by our Heaven's Gain team. The mattress and pillow are covered with the same beautiful, soft white brocade satin fabric and the interior can be personalized with bows.

## Select your bow accents:

Personalize your casket by choosing from optional accent bows in pink, blue, white or purple.

**Cherry:** Our custom solid cherry hardwood caskets have a deep, rich stain and are so elegant These caskets are handcrafted by the Amish of northern Ohio.