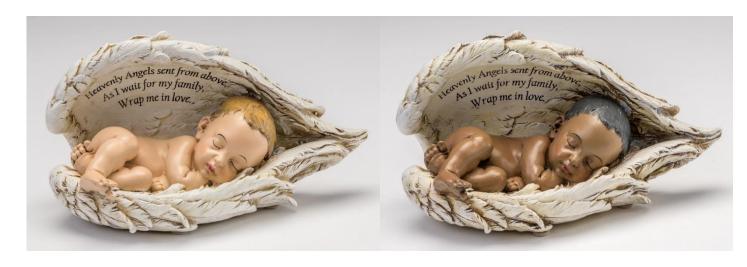

## "Baby in Wings" Urn

This darling "Baby in Wings" urn is made of a resin-stone mix. The inscription on the wings reads, "Heavenly angels sent from above, as I wait for my family, wrap me in love." The bottom has a 1" opening to place the cremated remains inside and then close with a tight fitting plastic plug. The maximum capacity for this urn is 8 cubic cm. 4"H x 7"W x 4"D.

Now available in three skin tones: light, medium, and dark