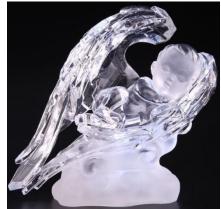

## "Baby in Wings" Urn

This darling "Baby in Wings" urn is made of a resin-stone mix. The inscription on the wings reads, "Heavenly angels sent from above, as I wait for my family, wrap me in love." The bottom has a 1" opening to place the cremated remains inside and then close with a tight fitting plastic plug. The maximum capacity for this urn is 8 cubic cm. 4"H x 7"W x 4"D.