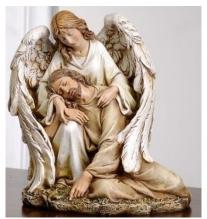

# "In the Arms of an Angel" on Amish Cherry Urn

This gorgeous large statue is firmly mounted to a large 9" x 9" Amish handcrafted cherry urn. The cherry hardwood urn box has a secret opening on the bottom where a vessel for cremated remains can be placed. That vessel is wrapped in a soft flannel blanket covering of your choice. A customized name plate is included.

19"H x 12"W x 9"D

Coverings for Cremated remains vessels