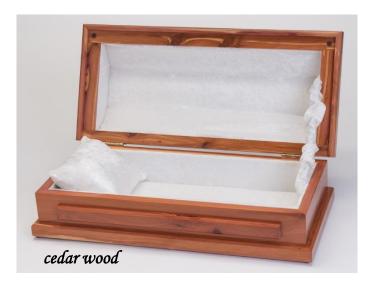

# Cedar Wood Caskets

Lovely Crafted Interior Each interior is designed and crafted by our Heaven's Gain team. Each interior is lined with a white crushed velvet fabric. The mattress and pillow are covered with the same beautiful, soft crushed velvet fabric.

## Select your bow accents

Personalize your casket by choosing from optional accent bows in white, pink, blue, white or purple.

**Cedar:** Our custom cedar wood casket has a clear stain displaying the characteristics of beautiful cedar wood. These solid wood caskets are handcrafted by Amish craftsmen in northern Ohio.