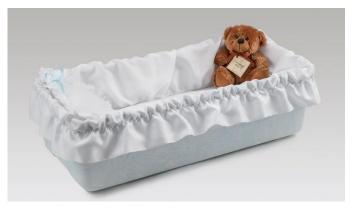

# Infant Caskets (24" interior)

# Also available in 32" and 40" interiors

Available in 3 sizes

Interior Exterior 24"L x 12"W x 10"H 27"L x 16"W x 11"H 32"L x 16"W x 12"H 35"L x 20"W x 13"H 40"L x 18"W x 15"H 43"L x 22"W x 16"H

Latch to securely fit lid to base when closed

Unique sun design on interior of lid