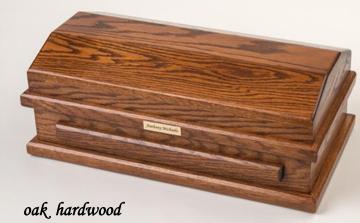

# Oak Hardwood Caskets

Lovely Crafted Interior Each interior is designed and crafted by our Heaven's Gain team. Each interior is lined with a white satin brocade fabric. The mattress and pillow are covered with the same beautiful, satin brocade fabric.

Oak: Our custom solid oak wood casket has one deep stain to show the wood grain and another stain to show the beauty of the wood. These oak hardwood caskets are handcrafted by Amish craftsmen of northern Ohio.