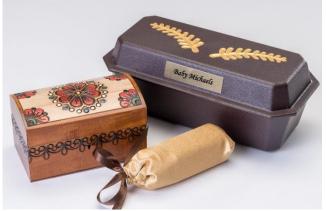

# Micro Preemie Plastic Caskets (9" interior)

These molded resiltant caskets are a casket/vault combination. The exterior has a brown finish with hand painted gold paint inlay on the top and a gold foil cross option. The name plate is included.

## Select your interior:

## Flannel Interior with Baby Foot/Handprint Pattern or Silky Gold Satin Interior