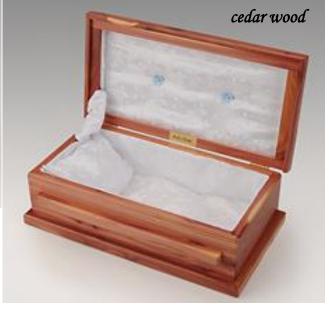

# Cedar Wood Caskets

Lovely Crafted Interior Each interior is designed and crafted by our Heaven's Gain team. Each interior is lined with a white crushed velvet fabric. The mattress and pillow are covered with the same beautiful, soft crushed velvet fabric.

## Select your bow accents

Personalize your casket by choosing from optional accent bows in white, pink, blue, white or purple.

**Cedar:** Our custom cedar wood casket has a clear stain displaying the characteristics of beautiful cedar wood. These solid wood caskets are handcrafted by Amish craftsmen in northern Ohio.