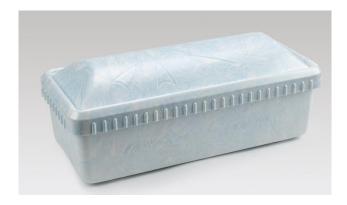

# Infant Caskets (24" interior)

# Also available in 32" and 40" interiors

Available in 3 sizes

Interior Exterior 24"L x 12"W x 10"H 27"L x 16"W x 11"H 32"L x 16"W x 12"H 35"L x 20"W x 13"H 40"L x 18"W x 15"H 43"L x 22"W x 16"H

Latch to securely fit lid to base when closed

Unique sun design on interior of lid