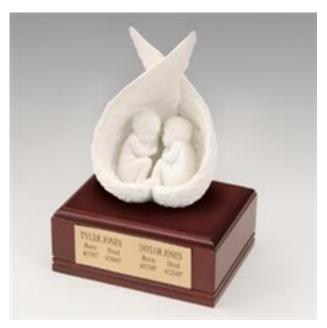

# "Twin Babies in Wings" Urn

This beautiful "Twin Baby in Wings" resin-stone statue is mounted to an Amish handcrafted solid cherry urn. The hardwood cherry urn has a bottom panel which opens to allow access to two separate vessels. Each vessel has a capacity of up to 14 cubic cm of cremated remains and a choice of vessel cover. The personalized name plate is included. 11" H x 8" W x 6" D