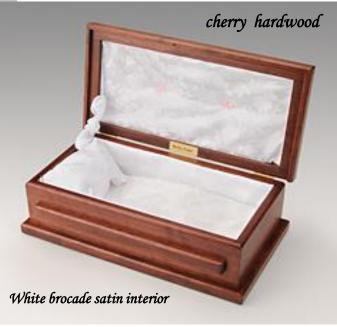

# Cherry Hardwood Caskets

Exterior Size: 17.2"L x 9.2"W x 7"H Interior Size: 15"L x 7"W x 4"H

*Cherry:* Our custom solid cherry hardwood caskets have a deep, rich stain and are so elegant These caskets are handcrafted by the Amish of northern Ohio.

Lovely Crafted Interiors Each interior is lined with a white satin brocade fabric. The interior is designed and crafted by our Heaven's Gain team. The mattress and pillow are covered with the same beautiful, soft white brocade satin fabric and the interior can be personalized with bows.