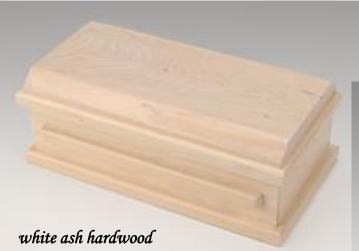

# White Ash Caskets

Exterior size: 23"L x 12.5"W x 8"D Interior size: 20"L x 10"W x 4.75"D

white ash hardwood

White Ash: Our precious white ash casket has a white wash stain that allows the wood grain pattern to show through. Our white ash caskets are made by Amish craftsmen of northern Ohio.