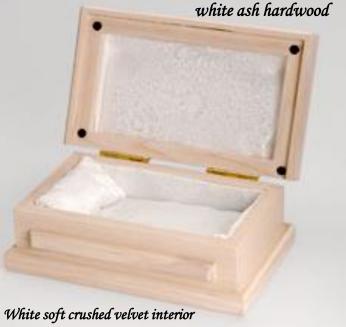

# White Ash Caskets

Exterior size: 23"L x 12.5"W x 8"D Interior size: 20"L x 10"W x 4.75"D

white ash hardwood

White Ash: Our precious white ash casket has a white wash stain that allows the wood grain pattern to show through. Our white ash caskets are made by Amish craftsmen of northern Ohio.

# White soft crushed velvet interior

Lovely Crafted Interior: Each interior is designed and crafted by our Heaven's Gain team. Each interior is lined with a white crushed velvet fabric. The mattress and pillow are covered with the same beautiful, soft crushed velvet fabric.