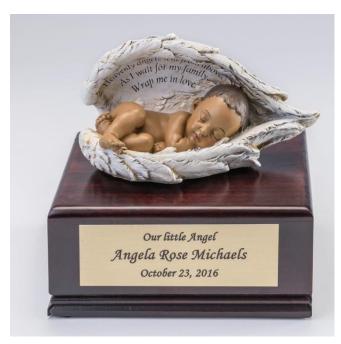

## "Baby in Wings" Urn

This darling "Baby in Wings" urn is made of a resin-stone mix. The inscription on the wings reads, "Heavenly angels sent from above, as I wait for my family, wrap me in love." The bottom has a 1" opening to place the cremated remains inside and then close with a tight fitting plastic plug. The maximum capacity for this urn is 8 cubic cm. 4"H x 7"W x 4"D.