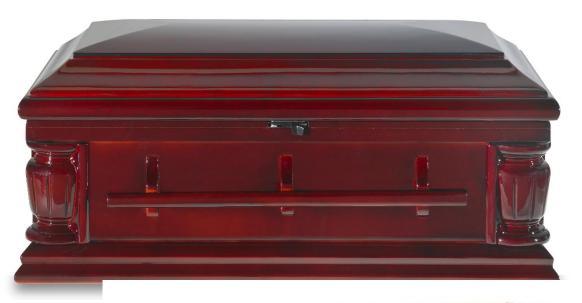

# Large Hardwood Caskets (20" interior)

Exterior size: 23"L x 12.5"W x 8"D Interior size: 20"L x 10"W x 4.75"D

Cherry Hardwood Caskets

Lovely Crafted Interiors Each interior is lined with a white satin brocade fabric. The interior is designed and crafted by our Heaven's Gain team. The mattress and pillow are covered with the same beautiful, soft white brocade satin fabric and the interior can be personalized with bows.

## Select your bow accents:

Personalize your casket by choosing from optional accent bows in pink, blue, white or purple.

**Cherry:** Our custom solid cherry hardwood caskets have a deep, rich stain and are so elegant These caskets are handcrafted by the Amish of northern Ohio.