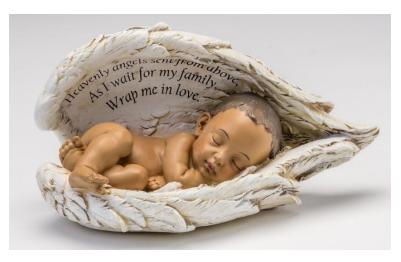

## "Baby in Wings" Urn

This darling "Baby in Wings" urn is made of a resin-stone mix. The inscription on the wings reads, "Heavenly angels sent from above, as I wait for my family, wrap me in love." The bottom has a 1" opening to place the cremated remains inside and then close with a tight fitting plastic plug. The maximum capacity for this urn is 8 cubic cm. 4"H x 7"W x 4"D.