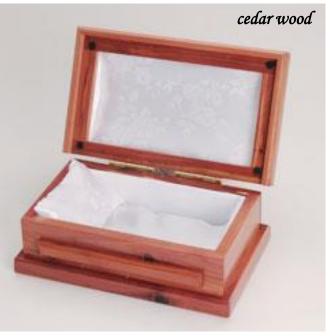

# Cedar Wood Caskets

Lovely Crafted Interior Each interior is designed and crafted by our Heaven's Gain team. Each interior is lined with a white crushed velvet fabric. The mattress and pillow are covered with the same beautiful, soft crushed velvet fabric.

## Select your bow accents

Personalize your casket by choosing from optional accent bows in white, pink, blue, white or purple.

**Cedar:** Our custom cedar wood casket has a clear stain displaying the characteristics of beautiful cedar wood. These solid wood caskets are handcrafted by Amish craftsmen in northern Ohio.