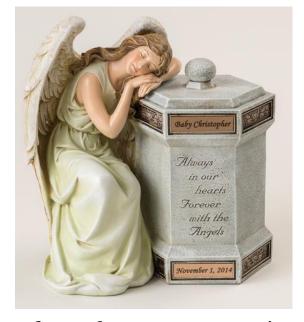

# "Angel Over Well" Urn

This lovely "Forever with the Angels" urn has a lid over the well. Opening the lid reveals a vessel that can hold up to 56 cubic cm of cremated remains with choice of soft covering. The lid can be glued down for permanent closure. One large personalized plate or two small personalized plates are included. \* Shown with two small plates. 11.75"H x 11"W x 7.75"D