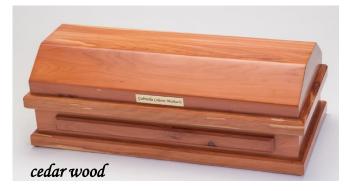

# Cedar Wood Caskets

Lovely Crafted Interior Each interior is designed and crafted by our Heaven's Gain team. Each interior is lined with a white crushed velvet fabric. The mattress and pillow are covered with the same beautiful, soft crushed velvet fabric.

## Select your bow accents

Personalize your casket by choosing from optional accent bows in white, pink, blue, white or purple.

**Cedar:** Our custom cedar wood casket has a clear stain displaying the characteristics of beautiful cedar wood. These solid wood caskets are handcrafted by Amish craftsmen in northern Ohio.