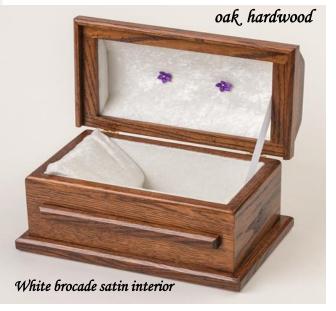

# Oak Hardwood Caskets

Lovely Crafted Interior Each interior is designed and crafted by our Heaven's Gain team. Each interior is lined with a white satin brocade fabric. The mattress and pillow are covered with the same beautiful, satin brocade fabric.

Oak: Our custom solid oak wood casket has one deep stain to show the wood grain and another stain to show the beauty of the wood. These oak hardwood caskets are handcrafted by Amish craftsmen of northern Ohio.