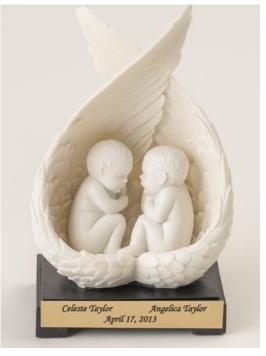

# "Twin Babies in Wings" Urn

This beautiful "Twin Baby in Wings" resin-stone statue is mounted to an Amish handcrafted solid cherry urn. The hardwood cherry urn has a bottom panel which opens to allow access to two separate vessels. Each vessel has a capacity of up to 14 cubic cm of cremated remains and a choice of vessel cover. The personalized name plate is included. 11" H x 8" W x 6" D