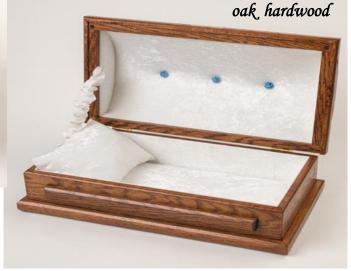

# Oak Hardwood Caskets

Lovely Crafted Interior Each interior is designed and crafted by our Heaven's Gain team. Each interior is lined with a white satin brocade fabric. The mattress and pillow are covered with the same beautiful, satin brocade fabric.

Oak: Our custom solid oak wood casket has one deep stain to show the wood grain and another stain to show the beauty of the wood. These oak hardwood caskets are handcrafted by Amish craftsmen of northern Ohio.