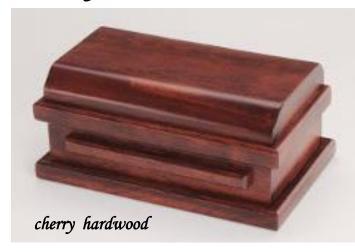

# Large Hardwood Caskets (20" interior)

Exterior size: 23"L x 12.5"W x 8"D Interior size: 20"L x 10"W x 4.75"D

Cherry Hardwood Caskets

Lovely Crafted Interiors Each interior is lined with a white satin brocade fabric. The interior is designed and crafted by our Heaven's Gain team. The mattress and pillow are covered with the same beautiful, soft white brocade satin fabric and the interior can be personalized with bows.

## Select your bow accents:

Personalize your casket by choosing from optional accent bows in pink, blue, white or purple.

**Cherry:** Our custom solid cherry hardwood caskets have a deep, rich stain and are so elegant These caskets are handcrafted by the Amish of northern Ohio.