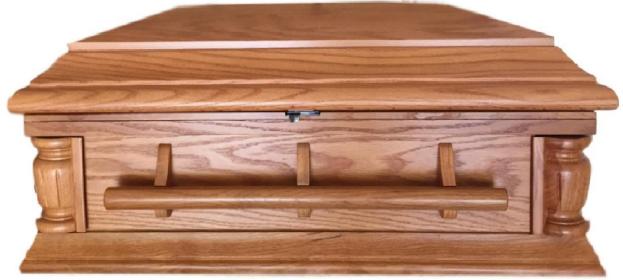

# Oak Hardwood Caskets

Lovely Crafted Interior Each interior is designed and crafted by our Heaven's Gain team. Each interior is lined with a white satin brocade fabric. The mattress and pillow are covered with the same beautiful, satin brocade fabric.

Oak: Our custom solid oak wood casket has one deep stain to show the wood grain and another stain to show the beauty of the wood. These oak hardwood caskets are handcrafted by Amish craftsmen of northern Ohio.