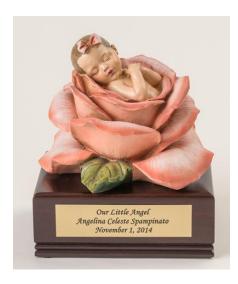

## "Baby in Bloom" on Cherry Urn

This precious statue is firmly mounted to an Amish handcrafted cherry urn. Our "Baby in Bloom" statue is made of a resinstone mix. (Soon available in three skin tones)

The hardwood cherry urn has a secret opening on the bottom where a vessel for cremated remains can be found. The vessel is wrapped in a soft flannel blanket covering of your choice. The customized name plate is included.

9"H x 8"W x 7.5"D