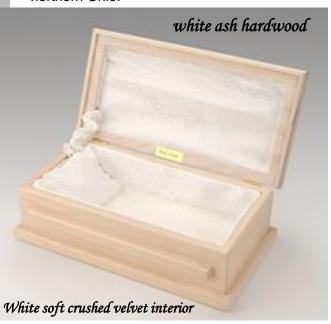

# White soft crushed velvet interior

Lovely Crafted Interior: Each interior is designed and crafted by our Heaven's Gain team. Each interior is lined with a white crushed velvet fabric. The mattress and pillow are covered with the same beautiful, soft crushed velvet fabric.

## Lovely Crafted Interior

white ash hardwood

The interior is designed and crafted by our Heaven's Gain team. Each interior is lined with a white crushed velvet fabric or satin brocade fabric. The mattress and pillow are covered with the same beautiful comfy fabric.