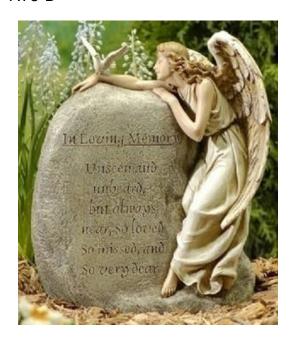

## Angel Embracing Stone Urn

This urn is a figure of an angel embracing a stone on which the engraved verse reads, "Unseen and unheard, but always near, so loved, so missed, and so very dear." There is an opening on the bottom to place the cremated remains. This urn can be used for an adult also. This urn is made of a resin-stone mix. This urn does not have a vessel and can fit up to 80 cubic cm of cremated remains. 11.25"H x 9.5"W x 5.25"D