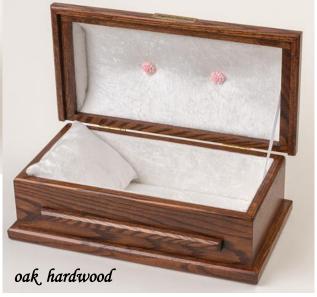

# Oak Hardwood Caskets

Lovely Crafted Interior Each interior is designed and crafted by our Heaven's Gain team. Each interior is lined with a white satin brocade fabric. The mattress and pillow are covered with the same beautiful, satin brocade fabric.

Oak: Our custom solid oak wood casket has one deep stain to show the wood grain and another stain to show the beauty of the wood. These oak hardwood caskets are handcrafted by Amish craftsmen of northern Ohio.