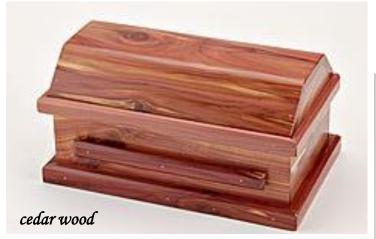

# Cedar Wood Caskets

Lovely Crafted Interior Each interior is designed and crafted by our Heaven's Gain team. Each interior is lined with a white crushed velvet fabric. The mattress and pillow are covered with the same beautiful, soft crushed velvet fabric.

## Select your bow accents

Personalize your casket by choosing from optional accent bows in white, pink, blue, white or purple.

**Cedar:** Our custom cedar wood casket has a clear stain displaying the characteristics of beautiful cedar wood. These solid wood caskets are handcrafted by Amish craftsmen in northern Ohio.