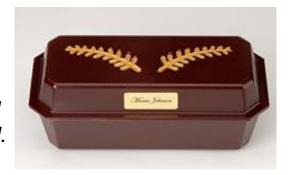

# "Angel Over Well" Urn

This lovely "Forever with the Angels" urn has a lid over the well. Opening the lid reveals a vessel that can hold up to 56 cubic cm of cremated remains with choice of soft covering. The lid can be glued down for permanent closure. One large personalized plate or two small personalized plates are included. \* Shown with two small plates. 11.75"H x 11"W x 7.75"D