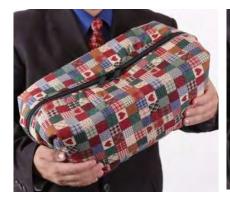

# Washable Baby Transport Carrier

This carrier is available in two sizes 16" interior and 24" interior. There are several removable washable fabrics to choose from.

<u>www.heavensgaín.org</u>