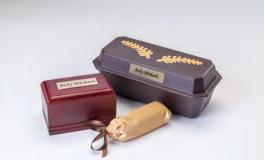

## Micro Preemie Casket/Vault Combos (9" interior / 13 weekş)

These plastic composite caskets are a casket/vault combination. The brown vault exterior is finished with a gold hand painted inlay on the top and a gold cross option. The metal name plate and sealant are included.

Interior size:

Baby Print Flannel Interior (Item # C-9-1B)

This casket/vault combo appropriate has the padding to snuggly fit the vessel as an added protection. The diameter of the opening to the bath\* saline vessel is 1.48 inches, and the length is 5 inches. Casket, saline bath\* vessel. glue, and а matching flannel vessel cover are included.

Exterior size: 10.25"L x 4.5"W x 3.75"H

8.4"L x 3.5"W x 2.9"H

*Golden Interior* (Item # C-9-1G)