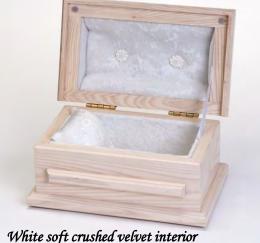

# Baby Hardwood Caskets (20" interior)

## White Ash Baby Caskets

White Ash Hardwood

#### Lovely Crafted Interior:

Each interior is designed and crafted by our Heaven's Gain team. Each interior is lined with a white crushed velvet fabric. The mattress and pillow are covered with the same beautiful, soft crushed velvet fabric.