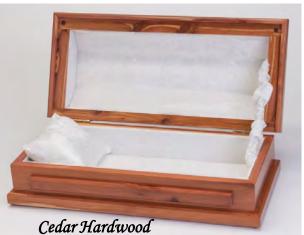

# Baby Hardwood Caskets (20" interior)

#### Select your bow accents:

Personalize your casket by choosing from optional accent bows in pink, blue, or purple.

Cedar Hardwood

#### Lovely Crafted Interior: Each interior is

designed and crafted by our Heaven's Gain team. Each interior is lined with a white crushed velvet fabric. The mattress and pillow are covered with the same beautiful, soft crushed velvet fabric.

#### Select your bow accents

Personalize your casket by choosing from optional accent bows in pink, blue, or purple. Exterior size: 23"L x 12.5"W x 8"H Interior size: 20"L x 10"W x 4.75"H

White Ash: Our precious white ash casket has a whitewash stain that allows the wood grain pattern to show through. Our white ash caskets are made by Amish craftsmen of northern Ohio.

Cashere

White soft crushed velvet interior

*Cedar*: Our custom cedar wood casket has a clear stain displaying the characteristics of beautiful cedar wood. These solid wood caskets are handcrafted by Amish craftsmen in northern Ohio.

Please check website for availability www.heavensgain.org