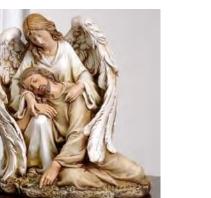

## "Angel Embracing Stone" Urn

This urn is a figure of an angel embracing a stone on which the engraved verse reads, "Unseen and unheard, but always near, so loved, so missed, and so very dear." There is an opening on the bottom to place the cremated remains. The material that this urn is made of is a resin-stone mix. This urn does not have a vessel and can fit up to 84 cubic inches of cremated remains.

11.25"H x 9.5"W x 5.25"D