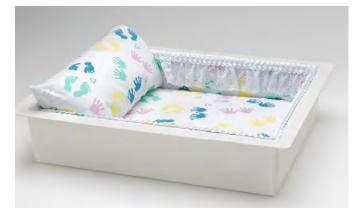

# Composite Casket/Vault Combinations

This wide combo has a 14 inch interior for one or two babies

This casket/vault combo has its interior crafted by our Heaven's Gain skilled missionary staff and volunteers. It is wider and can fit twins or one baby. This casket has a flannel interior with ruffled sides and a matching pillow. Choose either pink, blue, or baby print flannel. Interior 14"W x 10"D x 6"H Exterior 16.5"W x 12"D x 9.5"H

This is our economy casket vault combo. The interior of the lid is not decorated. You can add a name plate to the exterior. (\$10 extra) You can also order a hooded blanket to match the interior. (\$10 extra)