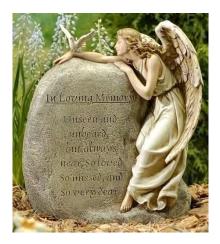

## "Angel Embracing Stone" Urn

This urn is a figure of an angel embracing a stone on which the engraved verse reads, "Unseen and unheard, but always near, so loved, so missed, and so very dear." There is an opening on the bottom to place the cremated remains. The material that this urn is made of is a resin-stone mix. This urn does not have a vessel and can fit up to 84 cubic inches of cremated remains.

11.25"H x 9.5"W x 5.25"D