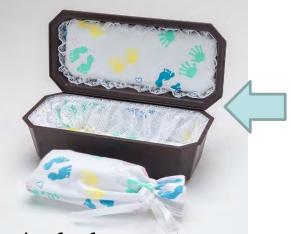

# **Composite Casket/Vault Combinations** Baby Burial Cradle Casket 9 inch interior /up to 16 weeks

These caskets are available in pink, blue, or baby print Each has a choice of a saline bath\* vessel that fits a baby up to 16 weeks. If not using a vessel, this casket fits a baby up to 8 inches as it has a 9 inch interior.

The diameter of the opening to this vessel is 2.1 inches and the length is 5.75 inches.

The brown vault exterior is finished with a gold hand painted inlay on the top and a gold cross option. The metal name plate and sealant are included.

Vessel and Cover Option

Vessel and Cover Option

Blanket and Pillow option

We recommend ordering this generic casket to keep on hand. Both pink and blue are in the hand and feet pattern. We also recommend both the vessel and cover and the pillow and blanket. (Item # C-9-2B)