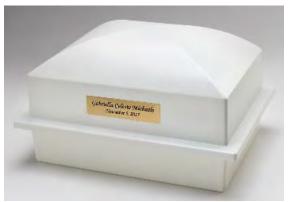

## Pyramid Vault

This vault fits our small 9" wood caskets. This burial vault is made of light weight. high-impact polystyrene. The walls are extremely sturdy with 30 - 40% more material than similar models. A tube of sealant is included with each vault. This vault can also be used to bury our urns.

Exterior size: 14.5"L x 9"W x 9"H Interior size: 13.5"L x 8"W x 8"H

## Crowne Economy Vault

This vault can be used for our first trimester and early second trimester caskets. It also can be used for burial of our smaller urns. Since it is a little wider it can be used for two plastic caskets for additional vault protection. It cannot be used for the high gloss casket. The burial vault is made of light weight, high-impact polystyrene. Proudly made in America.

Exterior Size: 16.5"L x 12"W x 9.5"H Interior Size: 14"L x 10"W x 6"H Interior dome height: 9" at the pinnacle only

#### Also available in larger size:

Exterior Size:: 16.5"L x 12"W x 15"H Interior Size:: 14"L x 10"W x 12"H Interior dome height: 14.5"