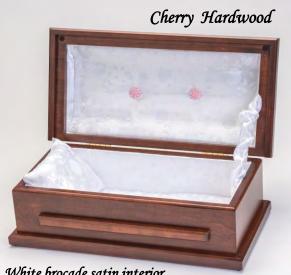

# Baby Hardwood Caskets (20" interior)

# Cherry Baby Caskets

Lovely Crafted Interiors Each interior is lined with a white satin brocade fabric. The interior is designed and crafted by our Heaven's Gain team. The mattress and pillow are covered with the same beautiful, soft white brocade satin fabric and the interior can be personalized with bows.

Please check website for availability www.heavensgain.org

Exterior size: 23"L x 12.5"W x 8"H Interior size: 20"L x 10"W x 4.75"H

*Cherry:* Our custom solid cherry hardwood caskets have a deep, rich stain interior and are so elegant. These caskets are handcrafted by the Amish of northern Ohio.

White Brocade Satin Interior

Oak: Our custom solid oak wood casket has one deep stain to show the wood grain and another stain to show the beauty of the wood. These oak hardwood caskets are handcrafted by Amish craftsmen of northern Ohio.