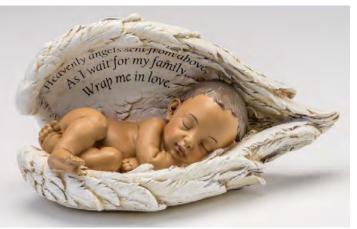

## "Baby in Wings" Urn

This darling "Baby in Wings" urn is made of a resin-stone mix. The inscription on the wings reads, "Heavenly angels sent from above, as I wait for my family, wrap me in love." The bottom has a 1 inch opening to place the cremated remains inside and then close with a tight fitting plastic plug. The maximum capacity for this urn is 8 cubic inches. Available in four skin tones. 4"H x 7"W x 4"D.