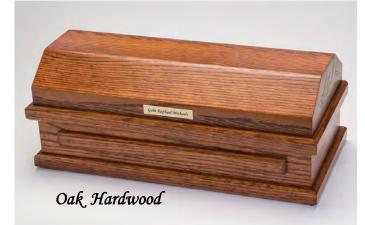

#### Select your bow accents:

Personalize your casket by choosing from optional accent bows in pink, blue, or purple.

Oak. Baby Caskets

Lovely Crafted Interior Each interior is designed and crafted by our Heaven's Gain team. Each interior is lined with a white satin brocade fabric. The mattress and pillow are covered with the same beautiful, satin brocade fabric.

White Brocade Satin Interior

Oak: Our custom solid oak wood casket has one deep stain to show the wood grain and another stain to show the beauty of the wood. These oak hardwood caskets are handcrafted by Amish craftsmen of northern Ohio.

**Oak:** Our custom solid oak wood casket has one deep stain to show the wood grain and another stain to show the beauty of the wood. These oak hardwood caskets are handcrafted by Amish craftsmen of northern Ohio.