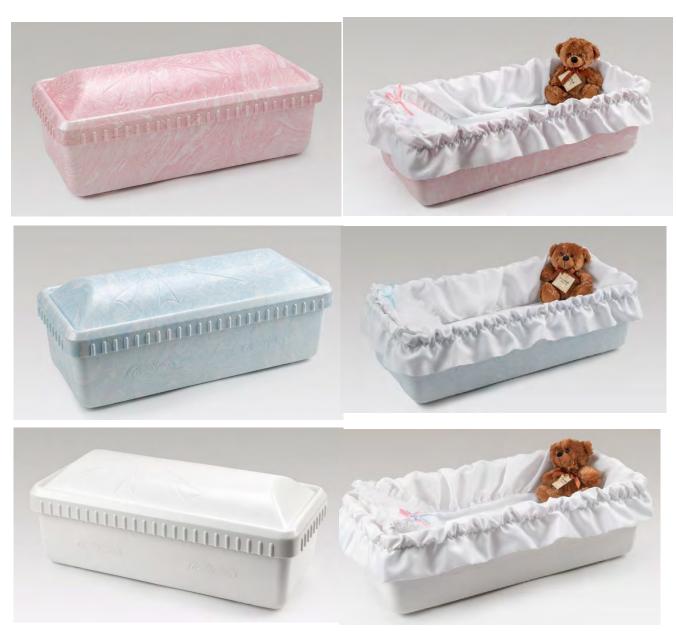

# We are a Serenity Distributor Polymer Casket/Vault Combos Available in 16", 24" and 31" Interior

16 Inch combo24 inch combo31 inch combo

Interior 16"L x 6.75"W x 5.5"H Interior 24"L x 10"W x 8"H Interior 31"L x 13.25"W x 9"H

Exterior 18"L x 8.5"W x 7"H Exterior 27"L x 13"W x 11"H Exterior 34"L x 18"W x 12.5"H

This is a casket/vault combo. The crepe lining covers curls over the edges of the casket during viewing. This casket is available in pink swirl, blue swirl, or pure white. It is available in three sizes: 16", 24", 31".