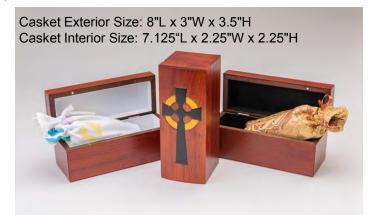

## Cross Miscarriage Casket (7" Interior)

This miscarriage casket was specially made for us by a Polish box craftsmen and its interior is 7 inches long. It can fit a vessel for a baby up to 13 weeks. The diameter of the opening to the vessel is 1.48 inches and the length is 5 inches. You have a choice in vessel covers in white baby flannel print or gold ornate. This casket fits snuggly in the plain brown plastic vault pictured above. The Cross casket can be ordered with or without the plastic vault

\* Refer to Page 7 of our website www.heavensgain.org for Saline Bath Preservation technique.

www.heavensgaín.org

24

## 4" Flower Caskets

These three different combinations include a small vessel to fit a baby up to 12 weeks, a cover for the vessel and a wooden burial casket. Each flower casket is made by polish craftsmen box makers and hand painted. The casket opens from the front and hinges back to reveal the covered vessel cover. The diameter of the opening to the vessel is 1.22 inches and the length is 4 inches. This casket and vault can also be used as a burial urn. The vessel holds 7 cubic inches of cremated remains.

#### **Casket size**

Casket Exterior Size: 5.5"L x 3.25"W x 3.25"H Casket Interior Size: 4.75"L x 2.5"W x 1.75"H

#### Vault size

Vault Exterior size: 10.25"L x 4.5"W x 3.75"H Vault Interior size 8.4"L x 3.5" W x 2.9"H

Also available with a plain wood box. While supplies last.

\* Refer to Page 7 of our website www.heavensgain.org for Saline Bath Preservation technique.