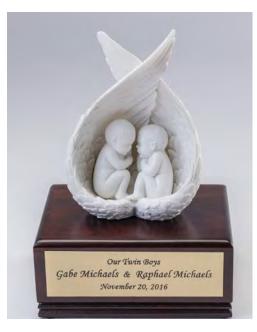

## "Twin Babies in Wings" Urn

This beautiful "Twin Baby in Wings" resin-stone statue is mounted to an Amish handcrafted solid cherry urn. The hardwood cherry urn has a bottom panel which opens to allow access to two separate vessels. Each vessel has a capacity of up to 14 cubic inches of cremated remains and a choice of vessel cover. The personalized name plate is included. 11"H x 8"W x 6"D

Cremated Remains Vessel Cover Choices for cherry wood urns