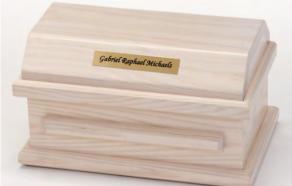

# Baby Hardwood Caskets (20" interior)

# Cherry Baby Caskets

Lovely Crafted Interiors Each interior is lined with a white satin brocade fabric. The interior is designed and crafted by our Heaven's Gain team. The mattress and pillow are covered with the same beautiful, soft white brocade satin fabric and the interior can be personalized with bows.

#### Select your bow accents:

Personalize your casket by choosing from optional accent bows in pink, blue, or purple.

Oak. Baby Caskets

Lovely Crafted Interior Each interior is designed and crafted by our Heaven's Gain team. Each interior is lined with a white satin brocade fabric. The mattress and pillow are covered with the same beautiful, satin brocade fabric.

Please check website for availability www.heavensgain.org

Exterior size: 23"L x 12.5"W x 8"H Interior size: 20"L x 10"W x 4.75"H

*Cherry:* Our custom solid cherry hardwood caskets have a deep, rich stain interior and are so elegant. These caskets are handcrafted by the Amish of northern Ohio.