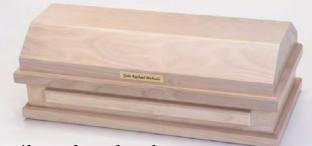

# Preemie Oak Caskets (17" interior)

This handcrafted small oak high quality casket has the following features: Soft, almond color velvet interior; Matching velvet lined pillow for added comfort; Matching and hand-sewn almond color interior lid lining (sun design); Latch to securely fix lid to base when closed. Handles for ease of carrying. This casket is made in China.

Interior: 17"L x 7" W x 5" H Exterior: 21"L x 12"W x 10"H This casket fits into a Vault #5

Please check website for availability www.heavensgain.org