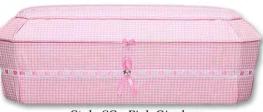

# We are now a distributor for Cherokee Caskets

21", 24", 30", 36"

Style 8G - Blue Gingham

Clothered Covered Caskets

Keepsake Heart

Keepsake Heart

Keepsake Heart

> Keepsake Heart

Keepsake Heart

Stule 64X - Blue Crepe Exterior

Style 8G - Pink Gingham

Style 8G - Pink Gingham

Style 64X - Pink Crepe Exterior

14 <u>www.heavensgaín.org</u>