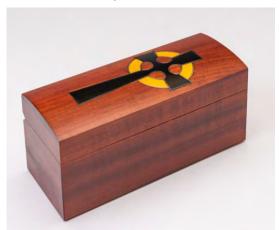

## Cross Miscarriage Casket (7" Interior)

This miscarriage casket was specially made for us by a Polish box craftsmen and its interior is 7 inches long. It can fit a vessel for a baby up to 13 weeks. The diameter of the opening to the vessel is 1.48 inches and the length is 5 inches. You have a choice in vessel covers in white baby flannel print or gold ornate. This casket fits snuggly in the plain brown plastic vault pictured above. The Cross casket can be ordered with or without the plastic vault

\* Refer to Page 7 of our website www.heavensgain.org for Saline Bath Preservation technique.

www.heavensgaín.org

24