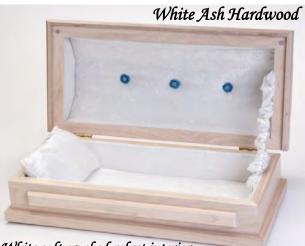

# Baby Hardwood Caskets (20" interior)

## White Ash Baby Caskets

White Ash Hardwood

#### Select your bow accents

Personalize your casket by choosing from optional accent bows in pink, blue, or purple. Exterior size: 23"L x 12.5"W x 8"H Interior size: 20"L x 10"W x 4.75"H

White Ash: Our precious white ash casket has a whitewash stain that allows the wood grain pattern to show through. Our white ash caskets are made by Amish craftsmen of northern Ohio.