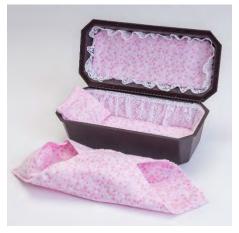

# Composite Casket/Vault Combinations

This wide combo has a 14 inch interior for one or two babies

This casket/vault combo has its interior crafted by our Heaven's Gain skilled missionary staff and volunteers. It is wider and can fit twins or one baby. This casket has a flannel interior with ruffled sides and a matching pillow. Choose either pink, blue, or baby print flannel. Interior 14"W x 10"D x 6"H Exterior 16.5"W x 12"D x 9.5"H

This is our economy casket vault combo. The interior of the lid is not decorated. You can add a name plate to the exterior. (\$10 extra) You can also order a hooded blanket to match the interior. (\$10 extra)