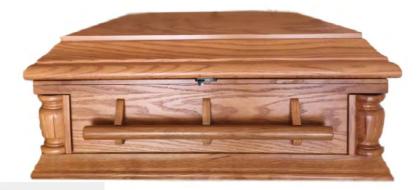

# Classic Wood Baby Caskets (19" or 32")

The dimensions of the 19" casket: Interior:  $19.5"(L) \times 9"(W) \times 6"(H)$ Exterior: 23" (L) x 15.5" (W) x 10"(H) The 19" casket fits in Vault 5

The dimentions of the 32" casket: Interior: 32"(L) x 13"(W) x 10"(H) Exterior: 35.5" (L) x 16" (W) x 13"(H)

This lovely classic wood baby casket has side bars just like an adult casket. The exterior has a beautiful cherry finish. The infant casket interior has a soft velvet lining with a full pillow in beige color. The lining can be pulled over the sides when the casket is open like many classic caskets.