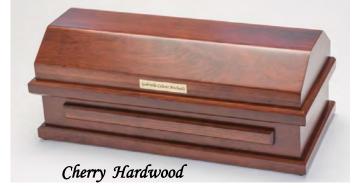

# Baby Hardwood Caskets (20" interior)

# Cherry Baby Caskets

Lovely Crafted Interiors Each interior is lined with a white satin brocade fabric. The interior is designed and crafted by our Heaven's Gain team. The mattress and pillow are covered with the same beautiful, soft white brocade satin fabric and the interior can be personalized with bows.

Please check website for availability www.heavensgain.org

Exterior size: 23"L x 12.5"W x 8"H Interior size: 20"L x 10"W x 4.75"H

*Cherry:* Our custom solid cherry hardwood caskets have a deep, rich stain interior and are so elegant. These caskets are handcrafted by the Amish of northern Ohio.