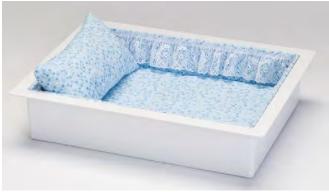

# Composite Casket/Vault Combinations

This wide combo has a 14 inch interior for one or two babies

This casket/vault combo has its interior crafted by our Heaven's Gain skilled missionary staff and volunteers. It is wider and can fit twins or one baby. This casket has a flannel interior with ruffled sides and a matching pillow. Choose either pink, blue, or baby print flannel. Interior 14"W x 10"D x 6"H Exterior 16.5"W x 12"D x 9.5"H

This is our economy casket vault combo. The interior of the lid is not decorated. You can add a name plate to the exterior. (\$10 extra) You can also order a hooded blanket to match the interior. (\$10 extra)