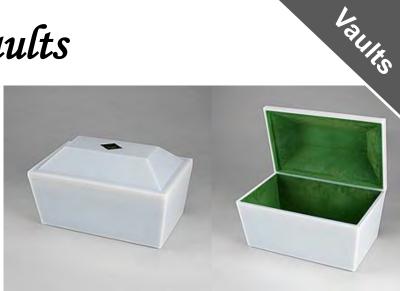

x 15.5"W x 12"H Interior Size 24"L x 11.5"W x 8.0"H

#### Vault #5:

Exterior Size: 31.75"L x 18"W x 14"H Interior Size: 27"L x 13.5"W x 10.5"H

## Crowne Economy Vault

This vault can be used for our first trimester and early second trimester caskets. It also can be used for burial of our smaller urns. Since it is a little wider it can be used for two plastic caskets for additional vault protection. It cannot be used for the high gloss casket. The burial vault is made of light weight, high-impact polystyrene. Proudly made in America.

Exterior Size: 16.5"L x 12"W x 9.5"H Interior Size: 14"L x 10"W x 6"H Interior dome height: 9" at the pinnacle only

#### Also available in larger size:

Exterior Size:: 16.5"L x 12"W x 15"H Interior Size:: 14"L x 10"W x 12"H Interior dome height: 14.5"







#### www.heavensgain.org

# Coming in Summer 2021

Baby Boy Dreaming in Clouds Infant urn





## Available in three different skin tones

www.heavensgain.org