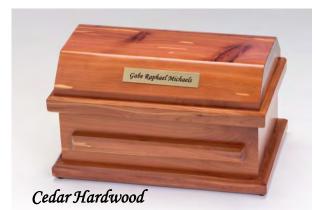

Cashere

White soft crushed velvet interior

*Cedar*: Our custom cedar wood casket has a clear stain displaying the characteristics of beautiful cedar wood. These solid wood caskets are handcrafted by Amish craftsmen in northern Ohio.