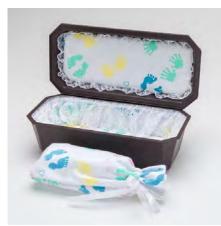

# **Composite Casket/Vault Combinations** Baby Burial Cradle Casket 9 inch interior /up to 16 weeks

These caskets are available in pink, blue, or baby print Each has a choice of a saline bath\* vessel that fits a baby up to 16 weeks. If not using a vessel, this casket fits a baby up to 8 inches as it has a 9 inch interior.

The diameter of the opening to this vessel is 2.1 inches and the length is 5.75 inches.

The brown vault exterior is finished with a gold hand painted inlay on the top and a gold cross option. The metal name plate and sealant are included.

Vessel and Cover Option

Vessel and Cover Option

Blanket and Pillow option

We recommend ordering this generic casket to keep on hand. Both pink and blue are in the hand and feet pattern. We also recommend both the vessel and cover and the pillow and blanket. (Item # C-9-2B)