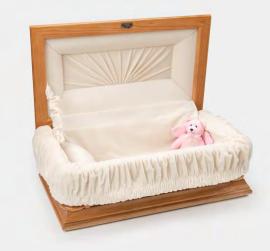

# Cherry Baby Caskets

Lovely Crafted Interiors Each interior is lined with a white satin brocade fabric. The interior is designed and crafted by our Heaven's Gain team. The mattress and pillow are covered with the same beautiful, soft white brocade satin fabric and the interior can be personalized with bows.