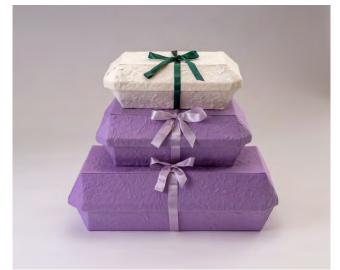

## Handcrafted Paper Cremation Casket

5 sizes of casket bases XS 6.5" base S 8.25" base M 9.75" base L 15" base XL 20" base This casket is beautifully made of natural hand-crafted paper with a ribbon tie. It is appropriate for display at a memorial service and can then be used for cremation (as it is combustible) or for burial. It is available in purple or white. This casket must be purchased in quantities of 3.