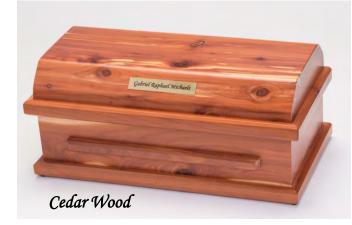

### Cedar Preemie Caskets

Lovely Crafted Interior Each interior is designed and crafted by our Heaven's Gain team. Each interior is lined with a white crushed velvet fabric. The mattress and pillow are covered with the same beautiful, soft crushed velvet fabric.

> Please check website for availability www.heavensgain.org

*Cherry:* Our custom solid cherry hardwood caskets have a deep, rich stain and are so elegant. These caskets are handcrafted by the Amish of northern Ohio.

White brocade satin interior

Cedar: Our custom cedar wood casket has a clear stain displaying the characteristics of beautiful cedar wood. These solid wood caskets are handcrafted by Amish casket craftsmen of northern Ohio.