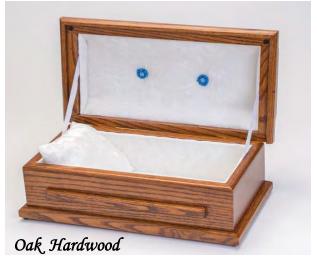

# Baby Hardwood Caskets (20" interior)

#### Select your bow accents:

Personalize your casket by choosing from optional accent bows in pink, blue, or purple.

Oak. Baby Caskets

Lovely Crafted Interior Each interior is designed and crafted by our Heaven's Gain team. Each interior is lined with a white satin brocade fabric. The mattress and pillow are covered with the same beautiful, satin brocade fabric.

White Brocade Satin Interior

Oak: Our custom solid oak wood casket has one deep stain to show the wood grain and another stain to show the beauty of the wood. These oak hardwood caskets are handcrafted by Amish craftsmen of northern Ohio.