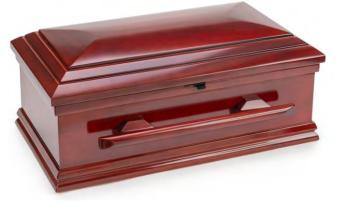

## 3 Piece Combo Wood Baby Casket and 2 Piece Vault Available in 20" and 27" Interior

This high-gloss hardwood baby casket is finished in rich warm tones and lined with a soft crepe material with white lace accents. The head panel of the casket displays a lovely heart emphasizing the love for this child. The vault also emphasizes the love with hearts. These are also available with a Teddy Bear instead of a heart while supplies last.

Available in 20" and 27" interior.

20" Interior

Casket Exterior 24"L x 12"W x 11.5"H Casket Interior 20"L x 7.5"W x 7"H Vault Exterior 30"L x 19"W x 14"H

#### 27" Interior

Casket Exterior: 30"L x 12"W x 11.5"H Casket Interior: 27"L x 8.5"W x 7"H Vault Exterior: 36"L x 18.5"W x 14"H