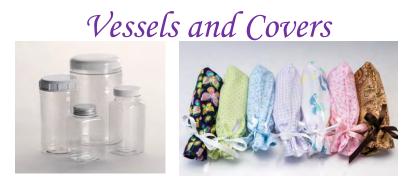

## Saline Bath Preservation Information

At Heaven's Gain Ministries, we strongly recommend the **Saline Bath Preservation Technique** for the deceased baby. This requires a vessel.

The handling and burial of a miscarried or stillborn baby often brings with it some special challenges. The baby's skeletal system is not fully developed, and so the baby may not retain his/her natural form after birth. The baby's body is very fragile, and the skin may be sticky to the touch.

If still in the womb, the baby would be peacefully floating in his/her own amniotic fluid. Our vessels allow the baby to be suspended in water as nature intended at this stage of life, as opposed to being completely exposed to dehydration. The use of the vessel filled with saline water gives the body of the baby a womb-like environment.

The clear vessel provides a wonderful opportunity to take beautiful pictures. Wrapping the bottle with a blanket allows family members to cuddle and rock the baby without worrying about skin breakdown. Even if the family prefers to not see the baby in the vessel preserving the baby in the vessel will help preserve them up until the viewing.

Cremated Remains Vessel Cover Choices for cherry wood urns