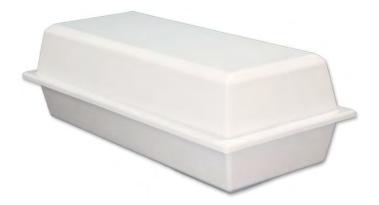

## Crowne Economy Vault

This vault can be used for our first trimester and early second trimester caskets. It also can be used for burial of our smaller urns. Since it is a little wider it can be used for two plastic caskets for additional vault protection. It cannot be used for the high gloss casket. The burial vault is made of light weight, high-impact polystyrene. Proudly made in America.

Exterior Size: 16.5"L x 12"W x 9.5"H Interior Size: 14"L x 10"W x 6"H Interior dome height: 9" at the pinnacle only

#### Also available in larger size:

Exterior Size:: 16.5"L x 12"W x 15"H Interior Size:: 14"L x 10"W x 12"H Interior dome height: 14.5"