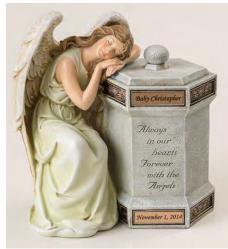

## "Angel Over Well" Urn

This lovely "Forever with the Angels" urn has a lid over the well. Opening the lid reveals a vessel that can hold up to 56 cubic inches of cremated remains with choice of soft covering. The lid can be glued down for permanent closure. One large personalized plate or two small personalized plates are included. Shown with two small plates. 11.75"H x 11"W x 7.75"D