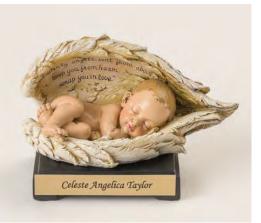

## Baby in Bloom Urn (without cherry urn box)

This precious statue of a baby in a rose has been hand painted and is converted to an urn with an opening on the bottom to place up to 10 cubic inches of cremated remains. It is composed of a stone resin mix. 7"H x 7.5"W x 7.5"D

<u>www.heavensgaín.org</u>

(513) 607-6083

Cins

Gabriella Celeste Michaels

August 27, 2020 Till we can hold you in Heaven