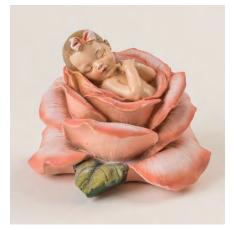

## Baby in Bloom Urn (without cherry urn box)

This precious statue of a baby in a rose has been hand painted and is converted to an urn with an opening on the bottom to place up to 10 cubic inches of cremated remains. It is composed of a stone resin mix. 7"H x 7.5"W x 7.5"D

<u>www.heavensgaín.org</u>

(513) 607-6083

Cins

Gabriella Celeste Michaels

August 27, 2020 Till we can hold you in Heaven