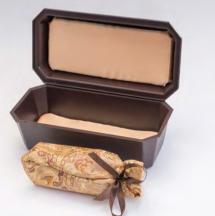

## Cross Miscarriage Casket (7" Interior)

This miscarriage casket was specially made for us by a Polish box craftsmen and its interior is 7 inches long. It can fit a vessel for a baby up to 13 weeks. The diameter of the opening to the vessel is 1.48 inches and the length is 5 inches. You have a choice in vessel covers in white baby flannel print or gold ornate. This casket fits snuggly in the plain brown plastic vault pictured above. The Cross casket can be ordered with or without the plastic vault

\* Refer to Page 7 of our website www.heavensgain.org for Saline Bath Preservation technique.

www.heavensgaín.org

24