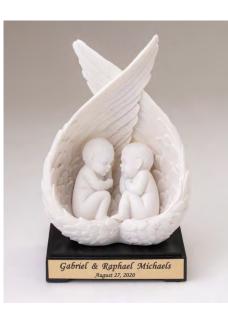

## "Twin Babies in Wings" Urn

This beautiful "Twin Baby in Wings" resin-stone statue is mounted to an Amish handcrafted solid cherry urn. The hardwood cherry urn has a bottom panel which opens to allow access to two separate vessels. Each vessel has a capacity of up to 14 cubic inches of cremated remains and a choice of vessel cover. The personalized name plate is included. 11"H x 8"W x 6"D

Cremated Remains Vessel Cover Choices for cherry wood urns