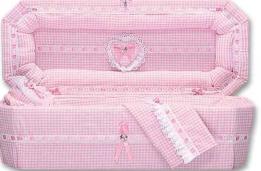

## 3 Piece Combo Wood Baby Casket and 2 Piece Vault Available in 20" and 27" Interior

This high-gloss hardwood baby casket is finished in rich warm tones and lined with a soft crepe material with white lace accents. The head panel of the casket displays a lovely heart emphasizing the love for this child. The vault also emphasizes the love with hearts. These are also available with a Teddy Bear instead of a heart while supplies last.

Available in 20" and 27" interior.

20" Interior

Casket Exterior 24"L x 12"W x 11.5"H Casket Interior 20"L x 7.5"W x 7"H Vault Exterior 30"L x 19"W x 14"H

#### 27" Interior

Casket Exterior: 30"L x 12"W x 11.5"H Casket Interior: 27"L x 8.5"W x 7"H Vault Exterior: 36"L x 18.5"W x 14"H