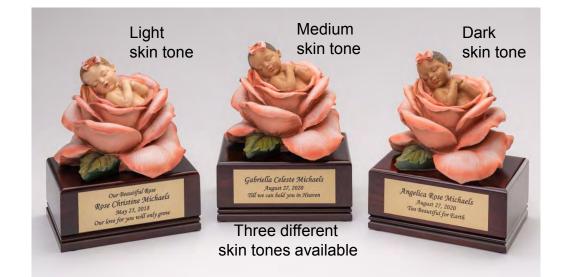

## "Baby in Wings" Urn

This darling "Baby in Wings" urn is made of a resin-stone mix. The inscription on the wings reads, "Heavenly angels sent from above, as I wait for my family, wrap me in love." The bottom has a 1 inch opening to place the cremated remains inside and then close with a tight fitting plastic plug. The maximum capacity for this urn is 8 cubic inches. Available in four skin tones. 4"H x 7"W x 4"D.

A personalized name plate is included. Available in four skin tones. 6.5"H x 8"W x 6"D

> More pictures available on our website: www.heavensgain.org

- Black skin tone (BK)
- Deep Medium skin tone (HS)

(513) 607-6083 www.heavensgain.org

#### Available in four skin tones:

White skin tone (WH)

Light Medium skin tone (BRN)