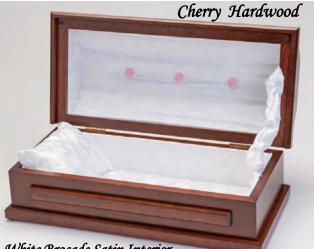

# Cherry Baby Caskets

Lovely Crafted Interiors Each interior is lined with a white satin brocade fabric. The interior is designed and crafted by our Heaven's Gain team. The mattress and pillow are covered with the same beautiful, soft white brocade satin fabric and the interior can be personalized with bows.

Please check website for availability www.heavensgain.org

Exterior size: 23"L x 12.5"W x 8"H Interior size: 20"L x 10"W x 4.75"H

*Cherry:* Our custom solid cherry hardwood caskets have a deep, rich stain interior and are so elegant. These caskets are handcrafted by the Amish of northern Ohio.

White Brocade Satin Interior

Oak: Our custom solid oak wood casket has one deep stain to show the wood grain and another stain to show the beauty of the wood. These oak hardwood caskets are handcrafted by Amish craftsmen of northern Ohio.