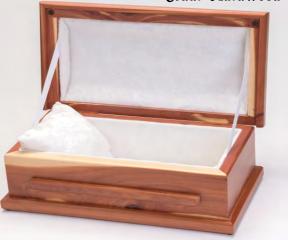

# Baby Hardwood Caskets (20" interior)

Cashere

White soft crushed velvet interior

*Cedar*: Our custom cedar wood casket has a clear stain displaying the characteristics of beautiful cedar wood. These solid wood caskets are handcrafted by Amish craftsmen in northern Ohio.

### Cedar Preemie Caskets

Lovely Crafted Interior Each interior is designed and crafted by our Heaven's Gain team. Each interior is lined with a white crushed velvet fabric. The mattress and pillow are covered with the same beautiful, soft crushed velvet fabric.

White brocade satin interior

Cedar: Our custom cedar wood casket has a clear stain displaying the characteristics of beautiful cedar wood. These solid wood caskets are handcrafted by Amish casket craftsmen of northern Ohio.