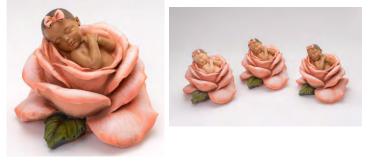

## Baby in Bloom Urn (without cherry urn box)

This precious statue of a baby in a rose has been hand painted and is converted to an urn with an opening on the bottom to place up to 10 cubic inches of cremated remains. It is composed of a stone resin mix. 7"H x 7.5"W x 7.5"D

<u>www.heavensgaín.org</u>

(513) 607-6083

Cins

Gabriella Celeste Michaels

August 27, 2020 Till we can hold you in Heaven