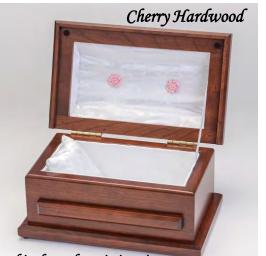

Please check website for availability www.heavensgain.org

Exterior size: 23"L x 12.5"W x 8"H Interior size: 20"L x 10"W x 4.75"H

*Cherry:* Our custom solid cherry hardwood caskets have a deep, rich stain interior and are so elegant. These caskets are handcrafted by the Amish of northern Ohio.

White Brocade Satin Interior

Oak: Our custom solid oak wood casket has one deep stain to show the wood grain and another stain to show the beauty of the wood. These oak hardwood caskets are handcrafted by Amish craftsmen of northern Ohio.