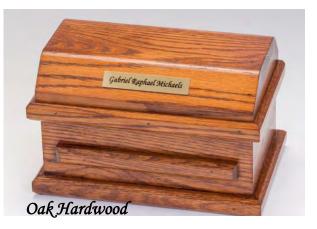

# Baby Hardwood Caskets (20" interior)

#### Select your bow accents:

Personalize your casket by choosing from optional accent bows in pink, blue, or purple.

Oak. Baby Caskets

Lovely Crafted Interior Each interior is designed and crafted by our Heaven's Gain team. Each interior is lined with a white satin brocade fabric. The mattress and pillow are covered with the same beautiful, satin brocade fabric.

White Brocade Satin Interior

Oak: Our custom solid oak wood casket has one deep stain to show the wood grain and another stain to show the beauty of the wood. These oak hardwood caskets are handcrafted by Amish craftsmen of northern Ohio.