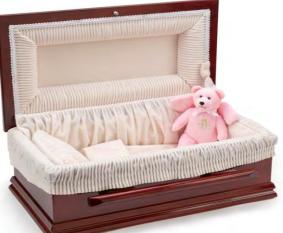

# Classic Wood Baby Caskets (19" or 32")

The dimensions of the 19" casket: Interior:  $19.5"(L) \times 9"(W) \times 6"(H)$ Exterior: 23" (L) x 15.5" (W) x 10"(H) The 19" casket fits in Vault 5

The dimentions of the 32" casket: Interior: 32"(L) x 13"(W) x 10"(H) Exterior: 35.5" (L) x 16" (W) x 13"(H)

This lovely classic wood baby casket has side bars just like an adult casket. The exterior has a beautiful cherry finish. The infant casket interior has a soft velvet lining with a full pillow in beige color. The lining can be pulled over the sides when the casket is open like many classic caskets.