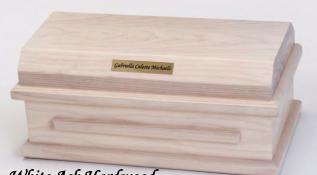

#### Select your bow accents:

Personalize your casket by choosing from optional accent bows in pink, blue, or purple.

Oak. Baby Caskets

Lovely Crafted Interior Each interior is designed and crafted by our Heaven's Gain team. Each interior is lined with a white satin brocade fabric. The mattress and pillow are covered with the same beautiful, satin brocade fabric.

White Brocade Satin Interior

Oak: Our custom solid oak wood casket has one deep stain to show the wood grain and another stain to show the beauty of the wood. These oak hardwood caskets are handcrafted by Amish craftsmen of northern Ohio.