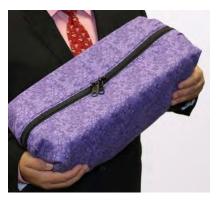

# Washable Baby Transport Carrier

This carrier is available in two sizes 16" interior and 24" interior. There are several removable washable fabrics to choose from.

<u>www.heavensgaín.org</u>