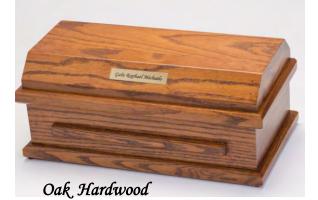

# Baby Hardwood Caskets (20" interior)

#### Select your bow accents:

Personalize your casket by choosing from optional accent bows in pink, blue, or purple.

Oak. Baby Caskets

Lovely Crafted Interior Each interior is designed and crafted by our Heaven's Gain team. Each interior is lined with a white satin brocade fabric. The mattress and pillow are covered with the same beautiful, satin brocade fabric.

White Brocade Satin Interior

Oak: Our custom solid oak wood casket has one deep stain to show the wood grain and another stain to show the beauty of the wood. These oak hardwood caskets are handcrafted by Amish craftsmen of northern Ohio.