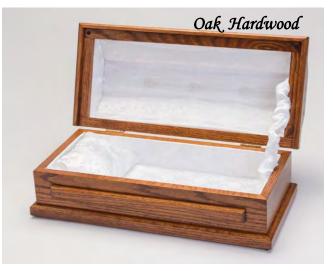

# Baby Hardwood Caskets (20" interior)

#### Select your bow accents:

Personalize your casket by choosing from optional accent bows in pink, blue, or purple.

Oak. Baby Caskets

Lovely Crafted Interior Each interior is designed and crafted by our Heaven's Gain team. Each interior is lined with a white satin brocade fabric. The mattress and pillow are covered with the same beautiful, satin brocade fabric.

Please check website for availability www.heavensgain.org

Exterior size: 23"L x 12.5"W x 8"H Interior size: 20"L x 10"W x 4.75"H

*Cherry:* Our custom solid cherry hardwood caskets have a deep, rich stain interior and are so elegant. These caskets are handcrafted by the Amish of northern Ohio.

White Brocade Satin Interior

Oak: Our custom solid oak wood casket has one deep stain to show the wood grain and another stain to show the beauty of the wood. These oak hardwood caskets are handcrafted by Amish craftsmen of northern Ohio.