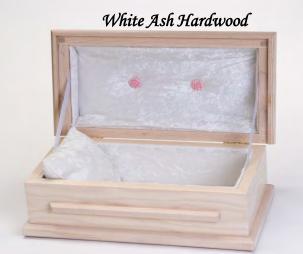

# Baby Hardwood Caskets (20" interior)

## White Ash Baby Caskets

White Ash Hardwood

#### Select your bow accents

Personalize your casket by choosing from optional accent bows in pink, blue, or purple. Exterior size: 23"L x 12.5"W x 8"H Interior size: 20"L x 10"W x 4.75"H

White Ash: Our precious white ash casket has a whitewash stain that allows the wood grain pattern to show through. Our white ash caskets are made by Amish craftsmen of northern Ohio.