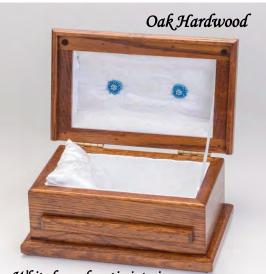

# Baby Hardwood Caskets (20" interior)

# Cherry Baby Caskets

Lovely Crafted Interiors Each interior is lined with a white satin brocade fabric. The interior is designed and crafted by our Heaven's Gain team. The mattress and pillow are covered with the same beautiful, soft white brocade satin fabric and the interior can be personalized with bows.

#### Select your bow accents:

Personalize your casket by choosing from optional accent bows in pink, blue, or purple.

Oak. Baby Caskets

Lovely Crafted Interior Each interior is designed and crafted by our Heaven's Gain team. Each interior is lined with a white satin brocade fabric. The mattress and pillow are covered with the same beautiful, satin brocade fabric.

Please check website for availability www.heavensgain.org

Exterior size: 23"L x 12.5"W x 8"H Interior size: 20"L x 10"W x 4.75"H

*Cherry:* Our custom solid cherry hardwood caskets have a deep, rich stain interior and are so elegant. These caskets are handcrafted by the Amish of northern Ohio.

White Brocade Satin Interior

Oak: Our custom solid oak wood casket has one deep stain to show the wood grain and another stain to show the beauty of the wood. These oak hardwood caskets are handcrafted by Amish craftsmen of northern Ohio.

#### Select your bow accents:

Personalize your casket by choosing optional accent bows in pink, blue, or purple.