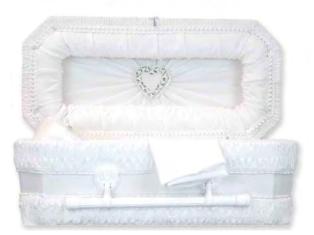

## 3 Piece Combo Wood Baby Casket and 2 Piece Vault Available in 20" and 27" Interior

This high-gloss hardwood baby casket is finished in rich warm tones and lined with a soft crepe material with white lace accents. The head panel of the casket displays a lovely heart emphasizing the love for this child. The vault also emphasizes the love with hearts. These are also available with a Teddy Bear instead of a heart while supplies last.

Available in 20" and 27" interior.

20" Interior

Casket Exterior 24"L x 12"W x 11.5"H Casket Interior 20"L x 7.5"W x 7"H Vault Exterior 30"L x 19"W x 14"H

#### 27" Interior

Casket Exterior: 30"L x 12"W x 11.5"H Casket Interior: 27"L x 8.5"W x 7"H Vault Exterior: 36"L x 18.5"W x 14"H