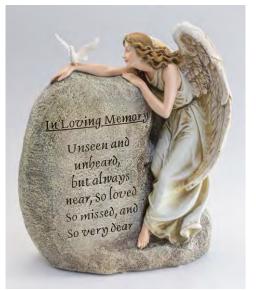

## "Angel Embracing Stone" Urn

This urn is a figure of an angel embracing a stone on which the engraved verse reads, "Unseen and unheard, but always near, so loved, so missed, and so very dear." There is an opening on the bottom to place the cremated remains. The material that this urn is made of is a resin-stone mix. This urn does not have a vessel and can fit up to 84 cubic inches of cremated remains.

11.25"H x 9.5"W x 5.25"D