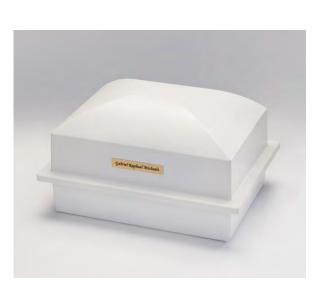

## Pyramid Vault

This vault fits our small 9" wood caskets. This burial vault is made of light weight. high-impact polystyrene. The walls are extremely sturdy with 30 - 40% more material than similar models. A tube of sealant is included with each vault. This vault can also be used to bury our urns.

Exterior size: 14.5"L x 9"W x 9"H Interior size: 13.5"L x 8"W x 8"H