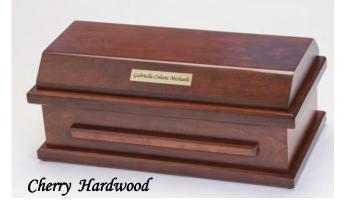

# Baby Hardwood Caskets (20" interior)

Please check website for availability www.heavensgain.org

Exterior size: 23"L x 12.5"W x 8"H Interior size: 20"L x 10"W x 4.75"H

*Cherry:* Our custom solid cherry hardwood caskets have a deep, rich stain interior and are so elegant. These caskets are handcrafted by the Amish of northern Ohio.

White Brocade Satin Interior

Oak: Our custom solid oak wood casket has one deep stain to show the wood grain and another stain to show the beauty of the wood. These oak hardwood caskets are handcrafted by Amish craftsmen of northern Ohio.