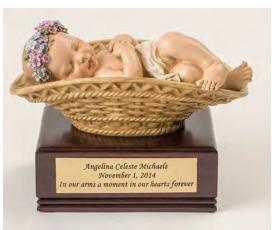

## 'Baby in Basket" on Cherry Urn

This precious statue is available firmly mounted to an Amish handcrafted solid cherry urn. The hardwood cherry urn has a secret opening on the bottom where a vessel for up to 14 inches of cremated remains can be placed. The vessel is wrapped in a soft flannel blanket covering of your choice. The personalized name plate is included. 7"H x 11"W x 6"D