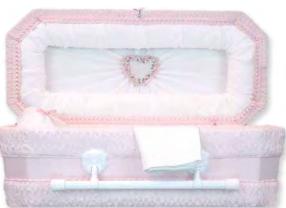

## 3 Piece Combo Wood Baby Casket and 2 Piece Vault Available in 20" and 27" Interior

This high-gloss hardwood baby casket is finished in rich warm tones and lined with a soft crepe material with white lace accents. The head panel of the casket displays a lovely heart emphasizing the love for this child. The vault also emphasizes the love with hearts. These are also available with a Teddy Bear instead of a heart while supplies last.

Available in 20" and 27" interior.

20" Interior

Casket Exterior 24"L x 12"W x 11.5"H Casket Interior 20"L x 7.5"W x 7"H Vault Exterior 30"L x 19"W x 14"H

#### 27" Interior

Casket Exterior: 30"L x 12"W x 11.5"H Casket Interior: 27"L x 8.5"W x 7"H Vault Exterior: 36"L x 18.5"W x 14"H