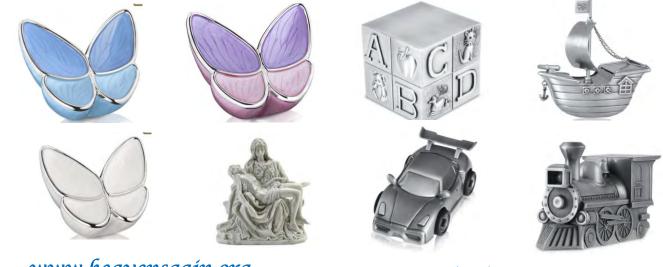

# Baby Urns (Heaven's Gain Exclusive)

## "Baby in Wings" Urn

This darling "Baby in Wings" urn is made of a resin-stone mix. The inscription on the wings reads, "Heavenly angels sent from above, as I wait for my family, wrap me in love." The bottom has a 1 inch opening to place the cremated remains inside and then close with a tight fitting plastic plug. The maximum capacity for this urn is 8 cubic inches. Available in four skin tones. 4"H x 7"W x 4"D.

## "Baby in Wings" on Cherry Wood Urn

This same darling statue is available firmly mounted to an Amish handcrafted solid cherry wood urn. The urn has a secret opening on the bottom where a vessel for cremated remains can be placed. That vessel is wrapped in a soft flannel blanket covering. The vessel holds up to 14 cubic inches of cremated remains and additional space for small memorial items.

A personalized name plate is included. Available in four skin tones. 6.5"H x 8"W x 6"D

> More pictures available on our website: www.heavensgain.org

- Black skin tone (BK)
- Deep Medium skin tone (HS)

(513) 607-6083 www.heavensgain.org

#### Available in four skin tones:

White skin tone (WH)

Light Medium skin tone (BRN)