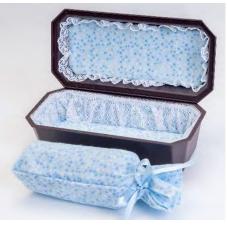

# Composite Casket/Vault Combinations

This wide combo has a 14 inch interior for one or two babies

This casket/vault combo has its interior crafted by our Heaven's Gain skilled missionary staff and volunteers. It is wider and can fit twins or one baby. This casket has a flannel interior with ruffled sides and a matching pillow. Choose either pink, blue, or baby print flannel. Interior 14"W x 10"D x 6"H Exterior 16.5"W x 12"D x 9.5"H

This is our economy casket vault combo. The interior of the lid is not decorated. You can add a name plate to the exterior. (\$10 extra) You can also order a hooded blanket to match the interior. (\$10 extra)