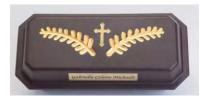

# **Composite Casket/Vault Combinations** Baby Burial Cradle Casket 9 inch interior /up to 16 weeks

These caskets are available in pink, blue, or baby print Each has a choice of a saline bath\* vessel that fits a baby up to 16 weeks. If not using a vessel, this casket fits a baby up to 8 inches as it has a 9 inch interior.

The diameter of the opening to this vessel is 2.1 inches and the length is 5.75 inches.

The brown vault exterior is finished with a gold hand painted inlay on the top and a gold cross option. The metal name plate and sealant are included.

Vessel and Cover Option

Vessel and Cover Option

Blanket and Pillow option

We recommend ordering this generic casket to keep on hand. Both pink and blue are in the hand and feet pattern. We also recommend both the vessel and cover and the pillow and blanket. (Item # C-9-2B)