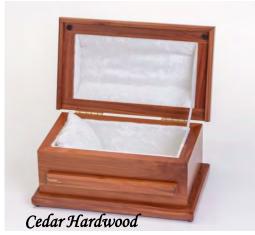

Cashere

White soft crushed velvet interior

*Cedar*: Our custom cedar wood casket has a clear stain displaying the characteristics of beautiful cedar wood. These solid wood caskets are handcrafted by Amish craftsmen in northern Ohio.