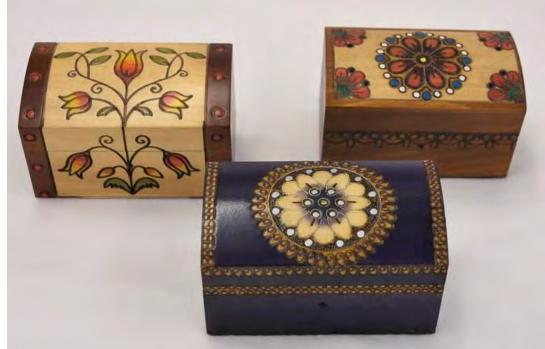

## Cross Miscarriage Casket (7" Interior)

This miscarriage casket was specially made for us by a Polish box craftsmen and its interior is 7 inches long. It can fit a vessel for a baby up to 13 weeks. The diameter of the opening to the vessel is 1.48 inches and the length is 5 inches. You have a choice in vessel covers in white baby flannel print or gold ornate. This casket fits snuggly in the plain brown plastic vault pictured above. The Cross casket can be ordered with or without the plastic vault

## 4" Flower Caskets

These three different combinations include a small vessel to fit a baby up to 12 weeks, a cover for the vessel and a wooden burial casket. Each flower casket is made by polish craftsmen box makers and hand painted. The casket opens from the front and hinges back to reveal the covered vessel cover. The diameter of the opening to the vessel is 1.22 inches and the length is 4 inches. This casket and vault can also be used as a burial urn. The vessel holds 7 cubic inches of cremated remains.