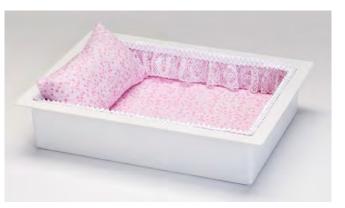

# Composite Casket/Vault Combinations

This wide combo has a 14 inch interior for one or two babies

This casket/vault combo has its interior crafted by our Heaven's Gain skilled missionary staff and volunteers. It is wider and can fit twins or one baby. This casket has a flannel interior with ruffled sides and a matching pillow. Choose either pink, blue, or baby print flannel. Interior 14"W x 10"D x 6"H Exterior 16.5"W x 12"D x 9.5"H

This is our economy casket vault combo. The interior of the lid is not decorated. You can add a name plate to the exterior. (\$10 extra) You can also order a hooded blanket to match the interior. (\$10 extra)