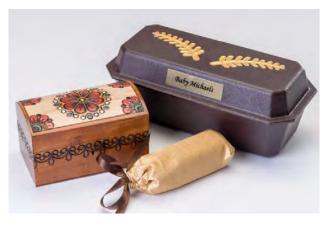

## Cross Miscarriage Casket (7" Interior)

This miscarriage casket was specially made for us by a Polish box craftsmen and its interior is 7 inches long. It can fit a vessel for a baby up to 13 weeks. The diameter of the opening to the vessel is 1.48 inches and the length is 5 inches. You have a choice in vessel covers in white baby flannel print or gold ornate. This casket fits snuggly in the plain brown plastic vault pictured above. The Cross casket can be ordered with or without the plastic vault

\* Refer to Page 7 of our website www.heavensgain.org for Saline Bath Preservation technique.

www.heavensgaín.org

24