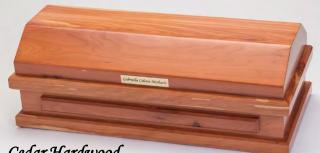

# Baby Hardwood Caskets (20" interior)

#### Select your bow accents:

Personalize your casket by choosing from optional accent bows in pink, blue, or purple.

Cedar Hardwood

Cashere

White soft crushed velvet interior

*Cedar*: Our custom cedar wood casket has a clear stain displaying the characteristics of beautiful cedar wood. These solid wood caskets are handcrafted by Amish craftsmen in northern Ohio.