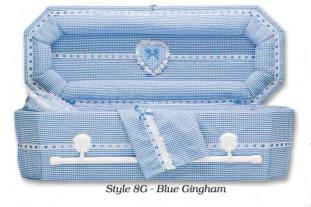

# We are now a distributor for Cherokee Caskets

21", 24", 30", 36"

Style 8G - Blue Gingham

Clothered Covered Caskets

Keepsake Heart

Keepsake Heart

Keepsake Heart

> Keepsake Heart

Keepsake Heart

Stule 64X - Blue Crepe Exterior

Style 8G - Pink Gingham

Style 8G - Pink Gingham

Style 64X - Pink Crepe Exterior

14 <u>www.heavensgaín.org</u>