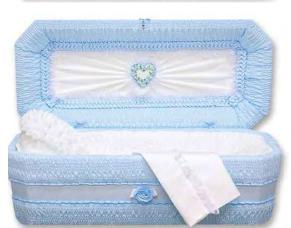

## 3 Piece Combo Wood Baby Casket and 2 Piece Vault Available in 20" and 27" Interior

This high-gloss hardwood baby casket is finished in rich warm tones and lined with a soft crepe material with white lace accents. The head panel of the casket displays a lovely heart emphasizing the love for this child. The vault also emphasizes the love with hearts. These are also available with a Teddy Bear instead of a heart while supplies last.

Available in 20" and 27" interior.

20" Interior

Casket Exterior 24"L x 12"W x 11.5"H Casket Interior 20"L x 7.5"W x 7"H Vault Exterior 30"L x 19"W x 14"H

#### 27" Interior

Casket Exterior: 30"L x 12"W x 11.5"H Casket Interior: 27"L x 8.5"W x 7"H Vault Exterior: 36"L x 18.5"W x 14"H