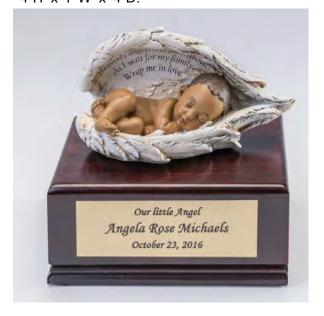

## "Baby in Wings" Urn

This darling "Baby in Wings" urn is made of a resin-stone mix. The inscription on the wings reads, "Heavenly angels sent from above, as I wait for my family, wrap me in love." The bottom has a 1 inch opening to place the cremated remains inside and then close with a tight fitting plastic plug. The maximum capacity for this urn is 8 cubic inches. Available in four skin tones. 4"H x 7"W x 4"D.

A personalized name plate is included. Available in four skin tones. 6.5"H x 8"W x 6"D

> More pictures available on our website: www.heavensgain.org

- Black skin tone (BK)
- Deep Medium skin tone (HS)

(513) 607-6083 www.heavensgain.org