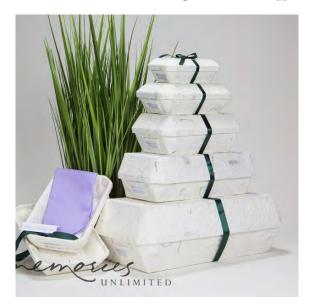

## Handcrafted Paper Cremation Casket

5 sizes of casket bases XS 6.5" base S 8.25" base M 9.75" base L 15" base XL 20" base This casket is beautifully made of natural hand-crafted paper with a ribbon tie. It is appropriate for display at a memorial service and can then be used for cremation (as it is combustible) or for burial. It is available in purple or white. This casket must be purchased in quantities of 3.