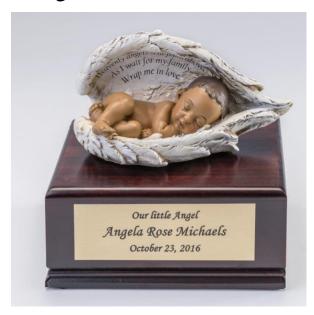

# "Baby in Wings" Urn

This darling "Baby in Wings" urn is made of a resin-stone mix. The inscription on the wings reads, "Heavenly angels sent from above, as I wait for my family, wrap me in love." The bottom has a 1 inch opening to place the cremated remains inside and then close with a tight fitting plastic plug. The maximum capacity for this urn is 8 cubic inches. Available in four skin tones.

4"H x 7"W x 4"D.