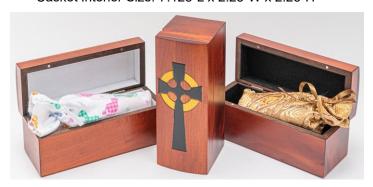

### Cross Miscarriage Casket (7" Interior)

This miscarriage casket was specially made for us by a Polish box craftsmen and its interior is 7 inches long. It can fit a vessel for a baby up to 13 weeks. The diameter of the opening to the vessel is 1.48 inches and the length is 5 inches. You have a choice in vessel covers in white baby feet flannel print or gold ornate. This casket fits snuggly in the plain brown plastic vault pictured above. The Cross casket can be ordered with or without the plastic vault

Casket Exterior Size: 8"L x 3"W x 3.5"H
Casket Interior Size: 7.125"L x 2.25"W x 2.25"H

<sup>\*</sup> Refer to Page 8 or our website www.heavensgain.org for Saline Bath Preservation technique.