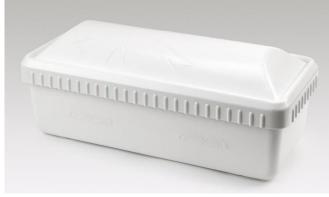

# Micro Preemie Casket/Vault Combos

(9" interior / 13 weeks)

These plastic composite caskets are a casket/vault combination. The brown vault exterior is finished with a gold hand painted inlay on the top and a gold cross option. The metal name plate and sealant are included.

Interior size:

Baby Print Flannel Interior (Item # C-9-1B)

This casket/vault combo has the appropriate padding to snuggly fit the vessel as an protection. The diameter of the opening to the bath\* saline vessel is 1.48 inches, and the length 5 inches. Casket, saline bath\* vessel, glue, and matching flannel vessel cover are included.

Exterior size: 10.25"L x 4.5"W x 3.75"H

8.4"L x 3.5"W x 2.9"H

Golden Interior (Item # C-9-1G)