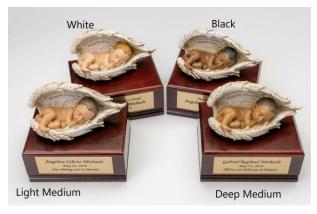

# Baby Urns (Heaven's Gain Exclusive) "Baby Boy in Cloud" on Cherry Wood Urn Box

Introducing our newest, exclusively designed Baby Boy in Cloud Urn. This charming urn captures the baby boy with wings and ready to play with the saints in heaven. There are three skin tones to choose from. This urn includes the cherry wood urn box and a vessel that can hold up to 14 cubic inches of cremated remains. If not using the vessel, the urn itself can hold up to 70 cubic inches of cremated remains. 7.5" (H) x 8" (W) x 6" (D)

### "Baby Boy in Cloud" Urn (without cherry urn

This charming urn captures the baby boy with wings and ready to play with the saints in heaven. There are three skin tones to choose from. The baby urn opens on the bottom and seals with a tight-fitting plug. Two small bags are included to place the cremated remains of a preemie baby. If you use the plastic bags to place the baby in the vessel, it can hold up to 4 cubic inches of cremains. The baby urn can be personalized with a name label on the bottom of the urn.

# Baby Urns (Heaven's Gain Exclusive)

"Baby in Bloom" on Cherry Urn

This precious statue is firmly mounted to an Amish handcrafted cherry urn. Our "Baby in Bloom" statue is made of a resin-stone mix. The hardwood cherry urn has a secret opening on the bottom where a vessel for up to 14 cubic inches of cremated remains can be stored. The vessel is wrapped in a soft flannel blanket covering of your choice. The personalized name plate is included. (Available in three skin tones)

10"H x 8"W x 7"D

Cremated Remains
Vessel Cover Choices
for cherry wood urns

Gabriella Celeste Michaels

August 27, 2020 Till we can hold you in Heaven

### Baby in Bloom Urn (without cherry urn box)

This precious statue of a baby in a rose has been hand painted and is converted to an urn with an opening on the bottom to place up to 10 cubic inches of cremated remains. It is composed of a stone resin mix.