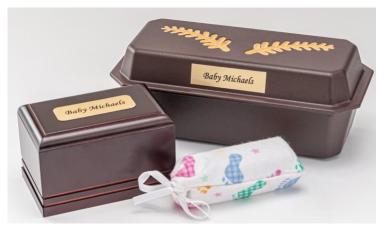

# Cloth Covered Cremation Casket with Pillow in White Only

Interior: 22 ¼ x 9 ¼ x 5 Exterior: 23 ½ x 10 ½ x 7 ¼

# Washable Baby Transport Carrier

This carrier is available in two sizes 16" interior and 24" interior. There are several removable washable fabrics to choose from.