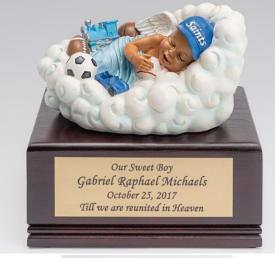

# Baby Urns (Heaven's Gain Exclusive) "Baby Boy in Cloud" on Cherry Wood Urn Box

Introducing our newest, exclusively designed Baby Boy in Cloud Urn. This charming urn captures the baby boy with wings and ready to play with the saints in heaven. There are three skin tones to choose from. This urn includes the cherry wood urn box and a vessel that can hold up to 14 cubic inches of cremated remains. If not using the vessel, the urn itself can hold up to 70 cubic inches of cremated remains. 7.5" (H) x 8" (W) x 6" (D)

### "Baby Boy in Cloud" Urn (without cherry urn

This charming urn captures the baby boy with wings and ready to play with the saints in heaven. There are three skin tones to choose from. The baby urn opens on the bottom and seals with a tight-fitting plug. Two small bags are included to place the cremated remains of a preemie baby. If you use the plastic bags to place the baby in the vessel, it can hold up to 4 cubic inches of cremains. The baby urn can be personalized with a name label on the bottom of the urn.