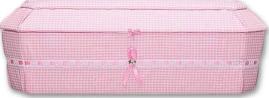

# We are now a distributor for Cherokee Caskets

21", 24", 30", 36"

Style 8G - Blue Gingham

Keepsake Heart

Style 8G - Pink Gingham

Style 8G - Blue Gingham

Keepsake Heart

Style 8G - Pink Gingham

Keepsake Heart

Keepsake Heart

Style 64X - Blue Crepe Exterior

Keepsake Heart

Heart

Style 64X - Pink Crepe Exterior