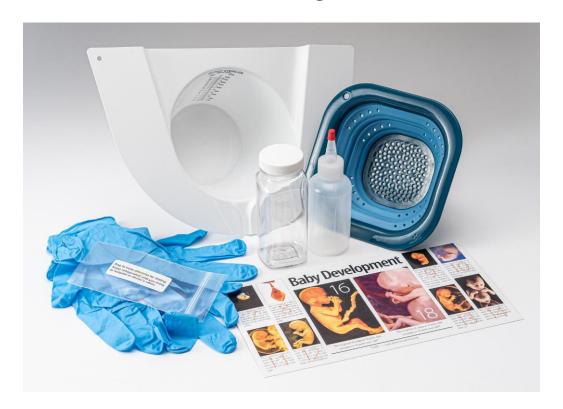

### Miscarriage Kits

This miscarriage kit is designed to be used at home after a no heartbeat has been detected and the mother begins the delivery process. Its purpose is to measure blood loss, preserve the baby, and to locate the placenta.

The miscarriage kit includes:

- 1 collection pan to measure blood loss
- 1 chart to record measurements of blood loss
- 1 collapsible colander to be placed in the collection pan to hold the baby, placenta, and blood clots
- 1 squirt bottle to rinse and discern the colander contents
- 1 baby development card with pictures and directions on saline bath preservation technique on the reverse side
- 1 vessel to place the baby (sizes vary based on gestation of the baby)
- 1 bag for the placenta to refrigerate until decisions are made about any testing
- 3 pairs gloves