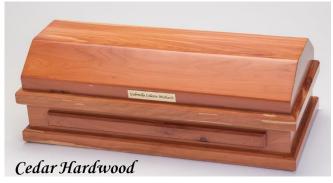

# Cedar Baby Caskets

Lovely Crafted Interior: Each interior is designed and crafted by our Heaven's Gain team. Each interior is lined with a white crushed velvet fabric. The mattress and pillow are covered with the same beautiful, soft crushed velvet fabric. Select

#### your bow accents

Personalize your casket by choosing from optional accent bows in pink, blue, or purple.

Exterior size: 23"L x 12.5"W x 8"H Interior size: 20"L x 10"W x 4.75"H Cashish

White Ash: Our precious white ash casket has a whitewash stain that allows the wood grain pattern to show through. Our white ash caskets are made by Amish craftsmen of northern Ohio.

Cedar: Our custom cedar wood casket has a clear stain displaying the characteristics of beautiful cedar wood. These solid wood caskets are handcrafted by Amish craftsmen in northern Ohio.

Asish Amiskets