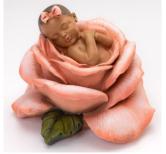

### Baby in Bloom Urn (without cherry urn box)

This precious statue of a baby in a rose has been hand painted and is converted to an urn with an opening on the bottom to place up to 10 cubic inches of cremated remains. It is composed of a stone resin mix.

7"H x 7.5"W x 7.5"D