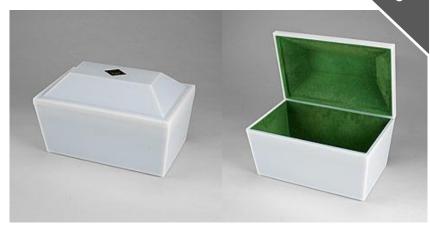

# Cloth Covered Cremation Casket with Pillow in White Only

Interior: 22 ¼ x 9 ¼ x 5 Exterior: 23 ½ x 10 ½ x 7 ¼