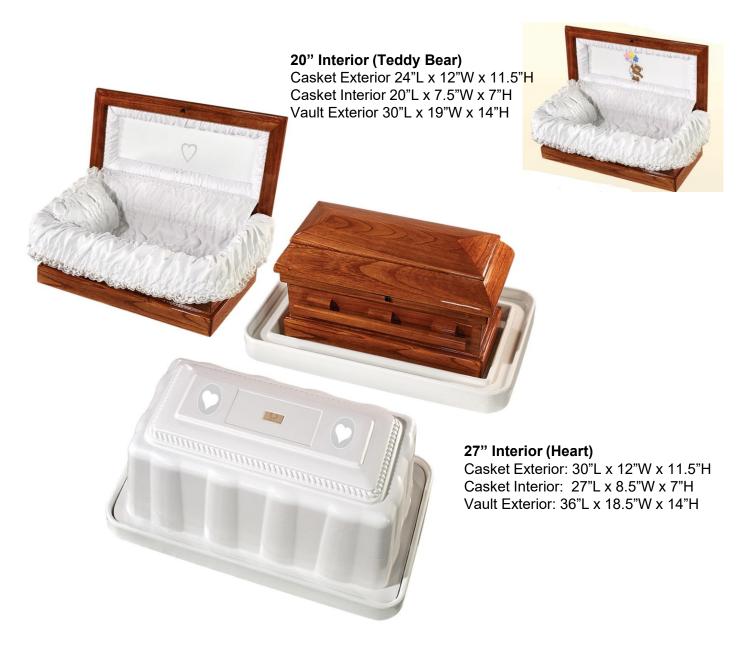

# 3 Piece Combo

# Wood Baby Casket and 2 Piece Vault

Available in 20" and 27" Interior

This high-gloss hardwood baby casket is finished in rich warm tones and lined with a soft crepe material with white lace accents. The head panel of the 20" casket displays a Teddy Bear holding colorful balloons while the 27" casket displays a lovely heart emphasizing the love for this child. The vault also emphasizes the love with hearts.

Available in 20" and 27" interior.

Clothod