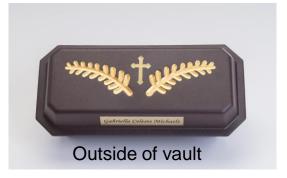

The diameter of the opening to this vessel is 2.1 inches and the length is 5.75 inches.

The brown vault exterior is finished with a gold hand painted inlay on the top and a gold cross option. The metal name plate and sealant are included.

# Micro Preemie Casket/Vault Combos

(9" interior / 13 weeks)

These plastic composite caskets are a casket/vault combination. The brown vault exterior is finished with a gold hand painted inlay on the top and a gold cross option. The metal name plate and sealant are included.