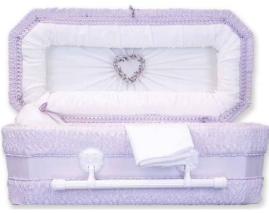

# Wood Baby Casket and 2 Piece Vault

Available in 20" and 27" Interior

This high-gloss hardwood baby casket is finished in rich warm tones and lined with a soft crepe material with white lace accents. The head panel of the 20" casket displays a Teddy Bear holding colorful balloons while the 27" casket displays a lovely heart emphasizing the love for this child. The vault also emphasizes the love with hearts.