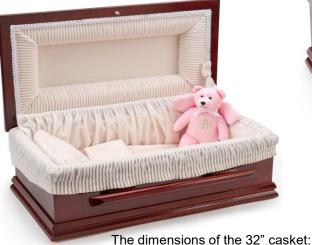

# Classic Wood Baby Caskets (19" or 32")

The dimensions of the 19" casket: Interior: 19.5"(L) x 9"(W) x 6"(H) Exterior: 23" (L) x 15.5" (W) x 10"(H) The 19" casket fits in Vault 5

The dimensions of the 32" casket: Interior: 32"(L) x 13"(W) x 10"(H) Exterior: 35.5" (L) x 16" (W) x 13"(H)

This lovely classic wood baby casket has side bars just like an adult casket. The exterior has a beautiful cherry finish. The infant casket interior has a soft velvet lining with a full pillow in beige color. The lining can be pulled over the sides when the casket is open like many classic caskets.