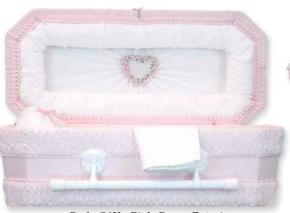

# We are now a distributor for Cherokee Caskets

21", 24", 30", 36"

Style 8G - Blue Gingham

Keepsake Heart

Style 8G - Pink Gingham

Style 8G - Blue Gingham

Keepsake Heart

Style 8G - Pink Gingham

Keepsake Heart

Keepsake Heart

Style 64X - Blue Crepe Exterior

Keepsake Heart

Heart

Style 64X - Pink Crepe Exterior