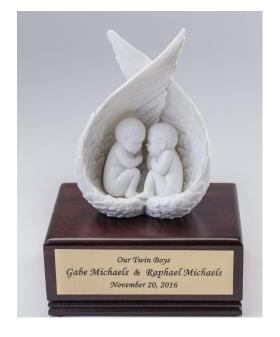

# "Twin Babies in Wings" Urn

This beautiful "Twin Baby in Wings" resin-stone statue is mounted to an Amish handcrafted solid cherry urn. The hardwood cherry urn has a bottom panel which opens to allow access to two separate vessels. Each vessel has a capacity of up to 14 cubic inches of cremated remains and a choice of vessel cover. The personalized name plate is included. 11"H x 8"W x 6"D