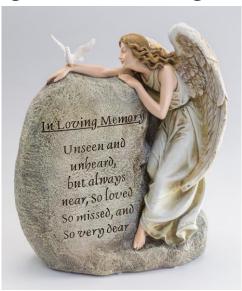

## "Angel Embracing Stone" Urn

This urn is a figure of an angel embracing a stone on which the engraved verse reads, "Unseen and unheard, but always near, so loved, so missed, and so very dear." There is an opening on the bottom to place the cremated remains. The material that this urn is made of is a resin-stone mix. This urn does not have a vessel and can fit up to 84 cubic inches of cremated remains.

11.25"H x 9.5"W x 5.25"D