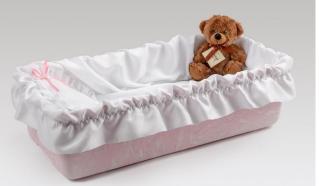

### This wide combo has a 14 inch interior for one or two babies

This casket/vault combo has its interior crafted by our Heaven's Gain skilled missionary staff and volunteers. It is wider and can fit twins or one baby. This casket has a flannel interior with ruffled sides and a matching pillow. Choose either pink, blue, or baby feet print flannel. Interior 14"W x 10"D x 6"H Exterior 16.5"W x 12"D x 9.5"H

This is our economy casket vault combo. The interior of the lid is not decorated. You can add a name plate to the exterior. (\$10 extra) You can also order a hooded blanket to match the interior. (\$10 extra)