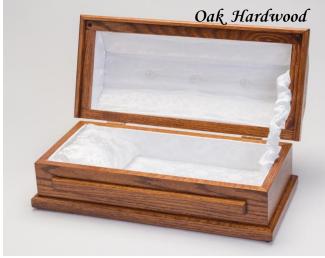

#### Select your bow accents:

Personalize your casket by choosing from optional accent bows in pink, blue, or purple.

Oak Baby Caskets

Lovely Crafted Interior Each interior is designed and crafted by our Heaven's Gain team. Each interior is lined with a white satin brocade fabric. The mattress and pillow are covered with the same beautiful, satin brocade fabric.

so elegant. These caskets are handcrafted by the Amish of northern Ohio.

Oak: Our custom solid oak wood casket has one deep stain to show the wood grain and another stain to show the beauty of the wood. These oak hardwood caskets are handcrafted by Amish craftsmen of northern Ohio.

Oak Preemie Caskets

Lovely Crafted Interior Each interior is designed and crafted by our Heaven's Gain team. Each interior is lined with a white satin brocade fabric. The mattress and pillow are covered with the same beautiful, satin brocade fabric.

Select your bow accents

Personalize your casket by choosing from optional accent bows in pink, blue, or purple.

Oak: Our custom solid oak wood casket has one deep stain to show the wood grain and another stain to show the beauty of the wood. These oak hardwood caskets are handcrafted by Amish craftsmen of northern Ohio.