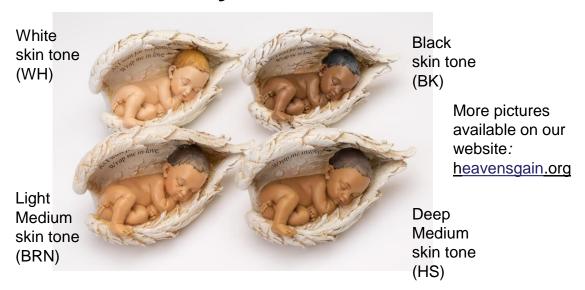

# "Baby in Wings" Urn

This darling "Baby in Wings" urn is made of a resin-stone mix. The inscription on the wings reads, "Heavenly angels sent from above, as I wait for my family, wrap me in love." The bottom has a 1 inch opening to place the cremated remains inside and then close with a tight fitting plastic plug. The maximum capacity for this urn is 8 cubic inches. Available in four skin tones.

### Available in four skin tones: