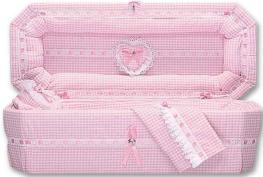

# We are now a distributor for Cherokee Caskets

21", 24", 30", 36"

Style 8G - Blue Gingham

Keepsake Heart

Style 8G - Pink Gingham

Style 8G - Blue Gingham

Keepsake Heart

Style 8G - Pink Gingham

Keepsake Heart

Keepsake Heart

Style 64X - Blue Crepe Exterior

Keepsake Heart

Heart

Style 64X - Pink Crepe Exterior