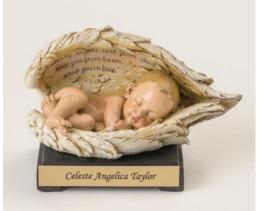

# "Baby in Basket" on Cherry Urn

This precious statue is available firmly mounted to an Amish handcrafted solid cherry urn. The hardwood cherry urn has a secret opening on the bottom where a vessel for up to 14 inches of cremated remains can be placed. The vessel is wrapped in a soft flannel blanket covering of your choice. The personalized name plate is included. 7"H x 11"W x 6"D

Cremated Remains
Vessel Cover Choices for
cherry wood urns

(513) 888-4200