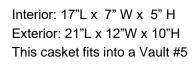

# Preemie Oak Caskets (17" interior)

This handcrafted small oak high quality casket has the following features: Soft, almond color velvet interior; Matching velvet lined pillow for added comfort; Matching and hand-sewn almond color interior lid lining (sun design); Latch to securely fix lid to base when closed. Handles for ease of carrying.

This casket is made in China.

Please check website for availability www.heavensgain.org