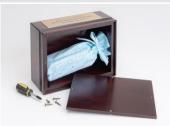

# Baby Urns (Heaven's Gain Exclusive) "Baby Boy in Cloud" on Cherry Wood Urn Box

Introducing our newest, exclusively designed Baby Boy in Cloud Urn. This charming urn captures the baby boy with wings and ready to play with the saints in heaven. There are three skin tones to choose from. This urn includes the cherry wood urn box and a vessel that can hold up to 14 cubic inches of cremated remains. If not using the vessel, the urn itself can hold up to 70 cubic inches of cremated remains. 7.5" (H) x 8" (W) x 6" (D)