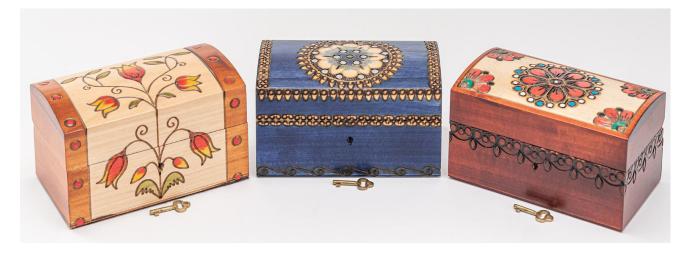

# We are now a distributor for Cherokee Caskets

21", 24", 30", 36"

Style 8G - Blue Gingham

Keepsake Heart

Style 8G - Pink Gingham

Style 8G - Blue Gingham

Keepsake Heart

Style 8G - Pink Gingham

Keepsake Heart

Keepsake Heart

Style 64X - Blue Crepe Exterior

Keepsake Heart

Heart

Style 64X - Pink Crepe Exterior