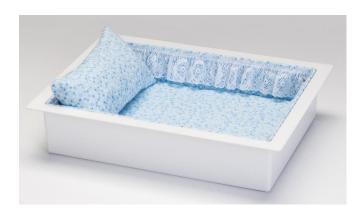

### This wide combo has a 14 inch interior for one or two babies

This casket/vault combo has its interior crafted by our Heaven's Gain skilled missionary staff and volunteers. It is wider and can fit twins or one baby. This casket has a flannel interior with ruffled sides and a matching pillow. Choose either pink, blue, or baby feet print flannel. Interior 14"W x 10"D x 6"H Exterior 16.5"W x 12"D x 9.5"H

This is our economy casket vault combo. The interior of the lid is not decorated. You can add a name plate to the exterior. (\$10 extra) You can also order a hooded blanket to match the interior. (\$10 extra)