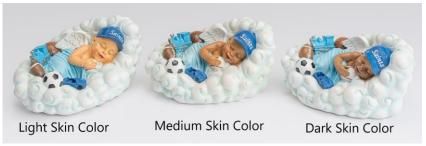

# Baby Urns (Heaven's Gain Exclusive) "Baby Boy in Cloud" on Cherry Wood Urn Box

Introducing our newest, exclusively designed Baby Boy in Cloud Urn. This charming urn captures the baby boy with wings and ready to play with the saints in heaven. There are three skin tones to choose from. This urn includes the cherry wood urn box and a vessel that can hold up to 14 cubic inches of cremated remains. If not using the vessel, the urn itself can hold up to 70 cubic inches of cremated remains. 7.5" (H) x 8" (W) x 6" (D)

### "Baby Boy in Cloud" Urn (without cherry urn

This charming urn captures the baby boy with wings and ready to play with the saints in heaven. There are three skin tones to choose from. The baby urn opens on the bottom and seals with a tight-fitting plug. Two small bags are included to place the cremated remains of a preemie baby. If you use the plastic bags to place the baby in the vessel, it can hold up to 4 cubic inches of cremains. The baby urn can be personalized with a name label on the bottom of the urn.