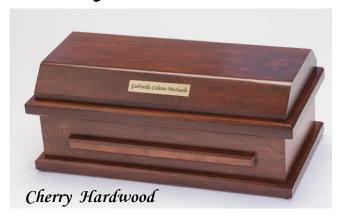

# Baby Hardwood Caskets

(20" interior)

Cherry Baby Caskets

Lovely Crafted Interiors Each interior is lined with a white satin brocade fabric. The interior is designed and crafted by our Heaven's Gain team. The mattress and pillow are covered with the same beautiful, soft white brocade satin fabric and the interior can be personalized with bows.

Please check website for availability www.heavensgain.org

Cherry: Our custom solid cherry hardwood caskets have a deep, rich stain interior and are

Exterior size: 23"L x 12.5"W x 8"H

Interior size: 20"L x 10"W x 4.75"H

so elegant. These caskets are handcrafted by the Amish of northern Ohio.

Oak: Our custom solid oak wood casket has one deep stain to show the wood grain and another stain to show the beauty of the wood. These oak hardwood caskets are handcrafted by Amish craftsmen of northern Ohio.