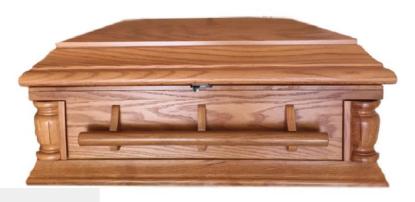

# Classic Wood Baby Caskets (19" or 32")

The dimensions of the 19" casket: Interior: 19.5"(L) x 9"(W) x 6"(H) Exterior: 23" (L) x 15.5" (W) x 10"(H) The 19" casket fits in Vault 5

The dimensions of the 32" casket: Interior: 32"(L) x 13"(W) x 10"(H) Exterior: 35.5" (L) x 16" (W) x 13"(H)

This lovely classic wood baby casket has side bars just like an adult casket. The exterior has a beautiful cherry finish. The infant casket interior has a soft velvet lining with a full pillow in beige color. The lining can be pulled over the sides when the casket is open like many classic caskets.