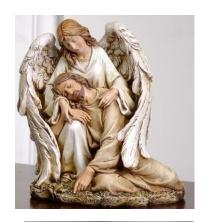

## "Angel Embracing Stone" Urn

This urn is a figure of an angel embracing a stone on which the engraved verse reads, "Unseen and unheard, but always near, so loved, so missed, and so very dear." There is an opening on the bottom to place the cremated remains. The material that this urn is made of is a resin-stone mix. This urn does not have a vessel and can fit up to 84 cubic inches of cremated remains.

11.25"H x 9.5"W x 5.25"D