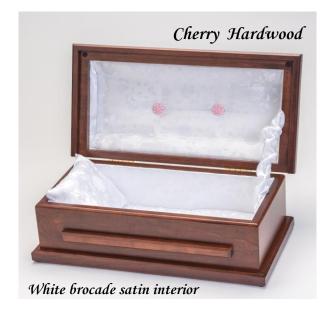

# Baby Hardwood Caskets

(20" interior)

Cherry Baby Caskets

Lovely Crafted Interiors Each interior is lined with a white satin brocade fabric. The interior is designed and crafted by our Heaven's Gain team. The mattress and pillow are covered with the same beautiful, soft white brocade satin fabric and the interior can be personalized with bows.

Please check website for availability www.heavensgain.org

Cherry: Our custom solid cherry hardwood caskets have a deep, rich stain interior and are

Exterior size: 23"L x 12.5"W x 8"H

Interior size: 20"L x 10"W x 4.75"H

so elegant. These caskets are handcrafted by the Amish of northern Ohio.

Oak: Our custom solid oak wood casket has one deep stain to show the wood grain and another stain to show the beauty of the wood. These oak hardwood caskets are handcrafted by Amish craftsmen of northern Ohio.