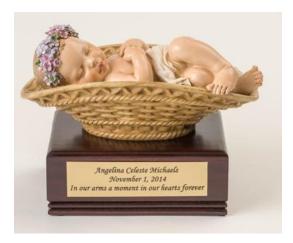

# "Baby in Basket" on Cherry Urn

This precious statue is available firmly mounted to an Amish handcrafted solid cherry urn. The hardwood cherry urn has a secret opening on the bottom where a vessel for up to 14 inches of cremated remains can be placed. The vessel is wrapped in a soft flannel blanket covering of your choice. The personalized name plate is included. 7"H x 11"W x 6"D

Cremated Remains
Vessel Cover Choices for
cherry wood urns

(513) 888-4200