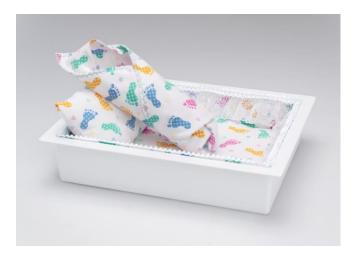

### This wide combo has a 14 inch interior for one or two babies

This casket/vault combo has its interior crafted by our Heaven's Gain skilled missionary staff and volunteers. It is wider and can fit twins or one baby. This casket has a flannel interior with ruffled sides and a matching pillow. Choose either pink, blue, or baby feet print flannel. Interior 14"W x 10"D x 6"H Exterior 16.5"W x 12"D x 9.5"H

This is our economy casket vault combo. The interior of the lid is not decorated. You can add a name plate to the exterior. (\$10 extra) You can also order a hooded blanket to match the interior. (\$10 extra)