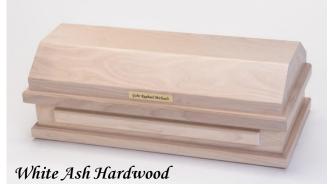

# Baby Hardwood Caskets (20" interior)

White Ash Baby Caskets

#### Lovely Crafted Interior:

Each interior is designed and crafted by our Heaven's Gain team. Each interior is lined with a white crushed velvet fabric. The mattress and pillow are covered with the same beautiful, soft crushed velvet fabric.

#### your bow accents

Personalize your casket by choosing from optional accent bows in pink, blue, or purple.

Exterior size: 23"L x 12.5"W x 8"H Interior size: 20"L x 10"W x 4.75"H Cashish

White Ash: Our precious white ash casket has a whitewash stain that allows the wood grain pattern to show through. Our white ash caskets are made by Amish craftsmen of northern Ohio.