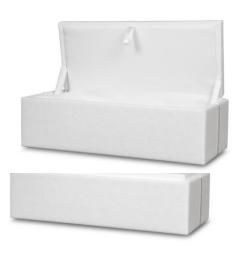

# We are now a distributor for Cherokee Caskets

21", 24", 30", 36"

Style 8G - Blue Gingham

Keepsake Heart

Style 8G - Pink Gingham

Style 8G - Blue Gingham

Keepsake Heart

Style 8G - Pink Gingham

Keepsake Heart

Keepsake Heart

Style 64X - Blue Crepe Exterior

Keepsake Heart

Heart

Style 64X - Pink Crepe Exterior