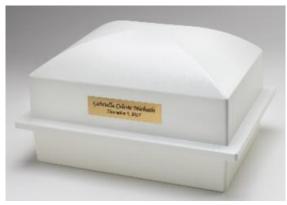

# Micro Preemie Casket/Vault Combos

(9" interior / 13 weeks)

These plastic composite caskets are a casket/vault combination. The brown vault exterior is finished with a gold hand painted inlay on the top and a gold cross option. The metal name plate and sealant are included.

Interior size:

Baby Print Flannel Interior (Item # C-9-1B)

This casket/vault combo has the appropriate padding to snuggly fit the vessel as an protection. The diameter of the opening to the bath\* saline vessel is 1.48 inches, and the length 5 inches. Casket, saline bath\* vessel, glue, and matching flannel vessel cover are included.

Exterior size: 10.25"L x 4.5"W x 3.75"H

8.4"L x 3.5"W x 2.9"H

Golden Interior (Item # C-9-1G)