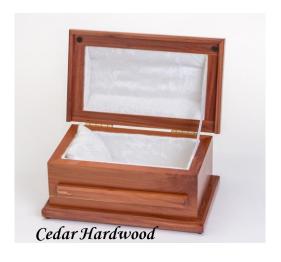

# Cedar Baby Caskets

Lovely Crafted Interior: Each interior is designed and crafted by our Heaven's Gain team. Each interior is lined with a white crushed velvet fabric. The mattress and pillow are covered with the same beautiful, soft crushed velvet fabric. Select

#### your bow accents

Personalize your casket by choosing from optional accent bows in pink, blue, or purple.

Exterior size: 23"L x 12.5"W x 8"H Interior size: 20"L x 10"W x 4.75"H Cashish

White Ash: Our precious white ash casket has a whitewash stain that allows the wood grain pattern to show through. Our white ash caskets are made by Amish craftsmen of northern Ohio.

Cedar: Our custom cedar wood casket has a clear stain displaying the characteristics of beautiful cedar wood. These solid wood caskets are handcrafted by Amish craftsmen in northern Ohio.

Asish Amiskets