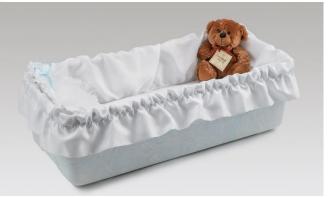

### This wide combo has a 14 inch interior for one or two babies

This casket/vault combo has its interior crafted by our Heaven's Gain skilled missionary staff and volunteers. It is wider and can fit twins or one baby. This casket has a flannel interior with ruffled sides and a matching pillow. Choose either pink, blue, or baby feet print flannel. Interior 14"W x 10"D x 6"H Exterior 16.5"W x 12"D x 9.5"H

This is our economy casket vault combo. The interior of the lid is not decorated. You can add a name plate to the exterior. (\$10 extra) You can also order a hooded blanket to match the interior. (\$10 extra)