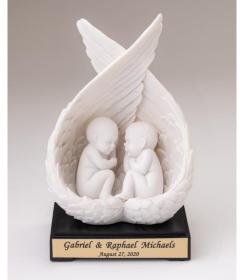

# "Arms of an Angel" Urn

The "Arms Of An Angel" is a large statue mounted to a larger 9"(W) x 9"(D) x 3"(H) Amish crafted wood baby urn box. The baby urn box slides open on the bottom to reveal a space which holds a vessel for up to 14 cubic inches of baby cremains and there is plenty of extra room for more mementos inside the box. The vessel is wrapped with a covering of your choice. The urn itself can hold up to 128 cubic inches. On the front of the baby urn box is a personalized name plate 19"(H) x 9"(W) x 9"(D).

CIPS

Jan Contraction