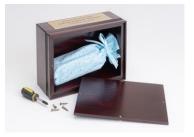

### Miscarriage Kits

This miscarriage kit is designed to be used at home after a no heartbeat has been detected and the mother begins the delivery process. Its purpose is to measure blood loss, preserve the baby, and to locate the placenta.

The miscarriage kit includes:

- 1 collection pan to measure blood loss
- 1 chart to record measurements of blood loss
- 1 collapsible colander to be placed in the collection pan to hold the baby, placenta, and blood clots
- 1 squirt bottle to rinse and discern the colander contents
- 1 baby development card with pictures and directions on saline bath preservation technique on the reverse side
- 1 vessel to place the baby (sizes vary based on gestation of the baby)
- 1 bag for the placenta to refrigerate until decisions are made about any testing
- 3 pairs gloves