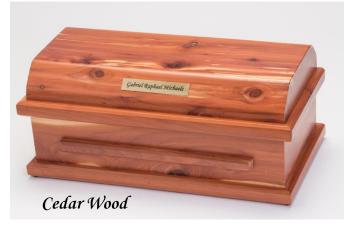

# Cedar Baby Caskets

Lovely Crafted Interior: Each interior is designed and crafted by our Heaven's Gain team. Each interior is lined with a white crushed velvet fabric. The mattress and pillow are covered with the same beautiful, soft crushed velvet fabric. Select

#### your bow accents

Personalize your casket by choosing from optional accent bows in pink, blue, or purple.

Exterior size: 23"L x 12.5"W x 8"H Interior size: 20"L x 10"W x 4.75"H Cashish

White Ash: Our precious white ash casket has a whitewash stain that allows the wood grain pattern to show through. Our white ash caskets are made by Amish craftsmen of northern Ohio.

Cedar: Our custom cedar wood casket has a clear stain displaying the characteristics of beautiful cedar wood. These solid wood caskets are handcrafted by Amish craftsmen in northern Ohio.

Asish Amiskets