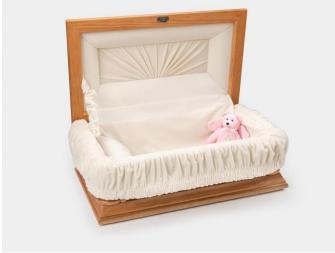

# Classic Wood Baby Caskets (19" or 32")

The dimensions of the 19" casket: Interior: 19.5"(L) x 9"(W) x 6"(H) Exterior: 23" (L) x 15.5" (W) x 10"(H) The 19" casket fits in Vault 5

The dimensions of the 32" casket: Interior: 32"(L) x 13"(W) x 10"(H) Exterior: 35.5" (L) x 16" (W) x 13"(H)

This lovely classic wood baby casket has side bars just like an adult casket. The exterior has a beautiful cherry finish. The infant casket interior has a soft velvet lining with a full pillow in beige color. The lining can be pulled over the sides when the casket is open like many classic caskets.