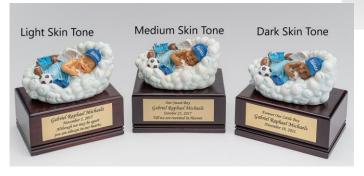

# Baby Urns (Heaven's Gain Exclusive) "Baby Boy in Cloud" on Cherry Wood Urn Box

Introducing our newest, exclusively designed Baby Boy in Cloud Urn. This charming urn captures the baby boy with wings and ready to play with the saints in heaven. There are three skin tones to choose from. This urn includes the cherry wood urn box and a vessel that can hold up to 14 cubic inches of cremated remains. If not using the vessel, the urn itself can hold up to 70 cubic inches of cremated remains. 7.5" (H) x 8" (W) x 6" (D)

### "Baby Boy in Cloud" Urn (without cherry urn

This charming urn captures the baby boy with wings and ready to play with the saints in heaven. There are three skin tones to choose from. The baby urn opens on the bottom and seals with a tight-fitting plug. Two small bags are included to place the cremated remains of a preemie baby. If you use the plastic bags to place the baby in the vessel, it can hold up to 4 cubic inches of cremains. The baby urn can be personalized with a name label on the bottom of the urn.