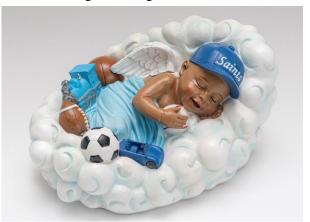

# Baby Urns (Heaven's Gain Exclusive) "Baby Boy in Cloud" on Cherry Wood Urn Box

Introducing our newest, exclusively designed Baby Boy in Cloud Urn. This charming urn captures the baby boy with wings and ready to play with the saints in heaven. There are three skin tones to choose from. This urn includes the cherry wood urn box and a vessel that can hold up to 14 cubic inches of cremated remains. If not using the vessel, the urn itself can hold up to 70 cubic inches of cremated remains. 7.5" (H) x 8" (W) x 6" (D)