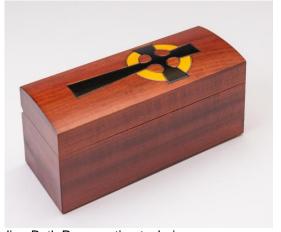

### Cross Miscarriage Casket (7" Interior)

This miscarriage casket was specially made for us by a Polish box craftsmen and its interior is 7 inches long. It can fit a vessel for a baby up to 13 weeks. The diameter of the opening to the vessel is 1.48 inches and the length is 5 inches. You have a choice in vessel covers in white baby feet flannel print or gold ornate. This casket fits snuggly in the plain brown plastic vault pictured above. The Cross casket can be ordered with or without the plastic vault

Casket Exterior Size: 8"L x 3"W x 3.5"H
Casket Interior Size: 7.125"L x 2.25"W x 2.25"H

<sup>\*</sup> Refer to Page 8 or our website www.heavensgain.org for Saline Bath Preservation technique.