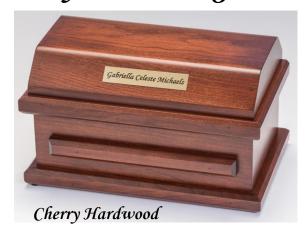

# Baby Hardwood Caskets

(20" interior)

Cherry Baby Caskets

Lovely Crafted Interiors Each interior is lined with a white satin brocade fabric. The interior is designed and crafted by our Heaven's Gain team. The mattress and pillow are covered with the same beautiful, soft white brocade satin fabric and the interior can be personalized with bows.

Please check website for availability www.heavensgain.org

Cherry: Our custom solid cherry hardwood caskets have a deep, rich stain interior and are

Exterior size: 23"L x 12.5"W x 8"H

Interior size: 20"L x 10"W x 4.75"H