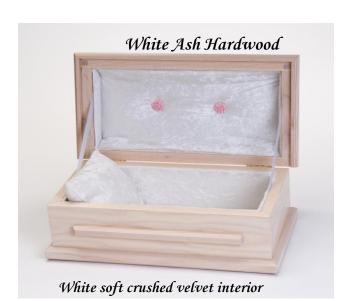

# Baby Hardwood Caskets (20" interior)

White Ash Baby Caskets

#### Lovely Crafted Interior:

Each interior is designed and crafted by our Heaven's Gain team. Each interior is lined with a white crushed velvet fabric. The mattress and pillow are covered with the same beautiful, soft crushed velvet fabric.

#### your bow accents

Personalize your casket by choosing from optional accent bows in pink, blue, or purple.

Exterior size: 23"L x 12.5"W x 8"H Interior size: 20"L x 10"W x 4.75"H Cashish

White Ash: Our precious white ash casket has a whitewash stain that allows the wood grain pattern to show through. Our white ash caskets are made by Amish craftsmen of northern Ohio.