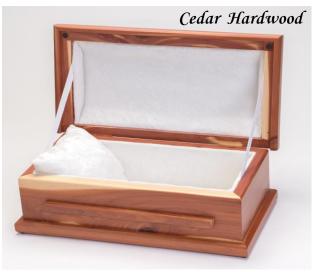

# Cedar Baby Caskets

Lovely Crafted Interior: Each interior is designed and crafted by our Heaven's Gain team. Each interior is lined with a white crushed velvet fabric. The mattress and pillow are covered with the same beautiful, soft crushed velvet fabric. Select

#### your bow accents

Personalize your casket by choosing from optional accent bows in pink, blue, or purple.

Exterior size: 23"L x 12.5"W x 8"H Interior size: 20"L x 10"W x 4.75"H Cashish

White Ash: Our precious white ash casket has a whitewash stain that allows the wood grain pattern to show through. Our white ash caskets are made by Amish craftsmen of northern Ohio.

Cedar: Our custom cedar wood casket has a clear stain displaying the characteristics of beautiful cedar wood. These solid wood caskets are handcrafted by Amish craftsmen in northern Ohio.

Asish Amiskets