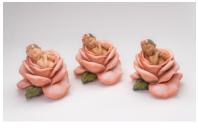

# Baby Urns (Heaven's Gain Exclusive)

"Baby in Bloom" on Cherry Urn

This precious statue is firmly mounted to an Amish handcrafted cherry urn. Our "Baby in Bloom" statue is made of a resin-stone mix. The hardwood cherry urn has a secret opening on the bottom where a vessel for up to 14 cubic inches of cremated remains can be stored. The vessel is wrapped in a soft flannel blanket covering of your choice. The personalized name plate is included. (Available in three skin tones)

### Baby in Bloom Urn (without cherry urn box)

This precious statue of a baby in a rose has been hand painted and is converted to an urn with an opening on the bottom to place up to 10 cubic inches of cremated remains. It is composed of a stone resin mix.

7"H x 7.5"W x 7.5"D