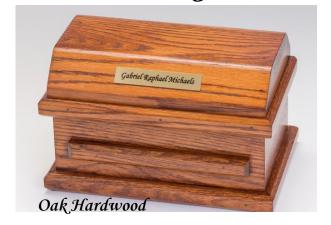

# Baby Hardwood Caskets

(20" interior)

Cherry Baby Caskets

Lovely Crafted Interiors Each interior is lined with a white satin brocade fabric. The interior is designed and crafted by our Heaven's Gain team. The mattress and pillow are covered with the same beautiful, soft white brocade satin fabric and the interior can be personalized with bows.

#### Select your bow accents:

Personalize your casket by choosing from optional accent bows in pink, blue, or purple.

Oak Baby Caskets

Lovely Crafted Interior Each interior is designed and crafted by our Heaven's Gain team. Each interior is lined with a white satin brocade fabric. The mattress and pillow are covered with the same beautiful, satin brocade fabric.

Please check website for availability www.heavensgain.org

Cherry: Our custom solid cherry hardwood caskets have a deep, rich stain interior and are

Exterior size: 23"L x 12.5"W x 8"H

Interior size: 20"L x 10"W x 4.75"H

so elegant. These caskets are handcrafted by the Amish of northern Ohio.

Oak: Our custom solid oak wood casket has one deep stain to show the wood grain and another stain to show the beauty of the wood. These oak hardwood caskets are handcrafted by Amish craftsmen of northern Ohio.