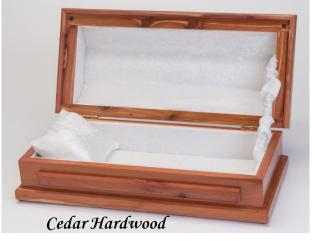

# Cedar Baby Caskets

Lovely Crafted Interior: Each interior is designed and crafted by our Heaven's Gain team. Each interior is lined with a white crushed velvet fabric. The mattress and pillow are covered with the same beautiful, soft crushed velvet fabric. Select

#### your bow accents

Personalize your casket by choosing from optional accent bows in pink, blue, or purple.

Exterior size: 23"L x 12.5"W x 8"H Interior size: 20"L x 10"W x 4.75"H Cashish

White Ash: Our precious white ash casket has a whitewash stain that allows the wood grain pattern to show through. Our white ash caskets are made by Amish craftsmen of northern Ohio.

Cedar: Our custom cedar wood casket has a clear stain displaying the characteristics of beautiful cedar wood. These solid wood caskets are handcrafted by Amish craftsmen in northern Ohio.

Asish Amiskets