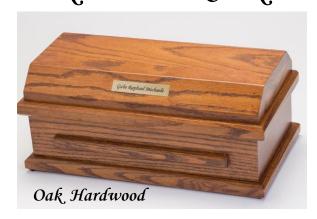

#### Select your bow accents:

Personalize your casket by choosing from optional accent bows in pink, blue, or purple.

Oak Baby Caskets

Lovely Crafted Interior Each interior is designed and crafted by our Heaven's Gain team. Each interior is lined with a white satin brocade fabric. The mattress and pillow are covered with the same beautiful, satin brocade fabric.

so elegant. These caskets are handcrafted by the Amish of northern Ohio.

Oak: Our custom solid oak wood casket has one deep stain to show the wood grain and another stain to show the beauty of the wood. These oak hardwood caskets are handcrafted by Amish craftsmen of northern Ohio.

Oak Preemie Caskets

Lovely Crafted Interior Each interior is designed and crafted by our Heaven's Gain team. Each interior is lined with a white satin brocade fabric. The mattress and pillow are covered with the same beautiful, satin brocade fabric.

Select your bow accents

Personalize your casket by choosing from optional accent bows in pink, blue, or purple.

Oak: Our custom solid oak wood casket has one deep stain to show the wood grain and another stain to show the beauty of the wood. These oak hardwood caskets are handcrafted by Amish craftsmen of northern Ohio.