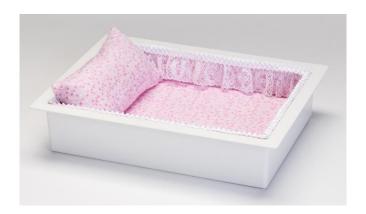

### This wide combo has a 14 inch interior for one or two babies

This casket/vault combo has its interior crafted by our Heaven's Gain skilled missionary staff and volunteers. It is wider and can fit twins or one baby. This casket has a flannel interior with ruffled sides and a matching pillow. Choose either pink, blue, or baby feet print flannel. Interior 14"W x 10"D x 6"H Exterior 16.5"W x 12"D x 9.5"H

This is our economy casket vault combo. The interior of the lid is not decorated. You can add a name plate to the exterior. (\$10 extra) You can also order a hooded blanket to match the interior. (\$10 extra)