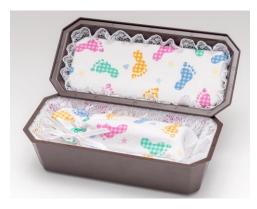

### This wide combo has a 14 inch interior for one or two babies

This casket/vault combo has its interior crafted by our Heaven's Gain skilled missionary staff and volunteers. It is wider and can fit twins or one baby. This casket has a flannel interior with ruffled sides and a matching pillow. Choose either pink, blue, or baby feet print flannel. Interior 14"W x 10"D x 6"H Exterior 16.5"W x 12"D x 9.5"H

This is our economy casket vault combo. The interior of the lid is not decorated. You can add a name plate to the exterior. (\$10 extra) You can also order a hooded blanket to match the interior. (\$10 extra)