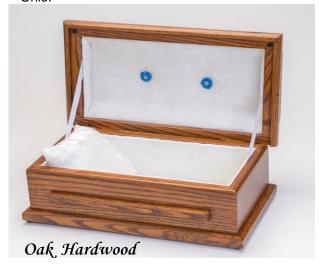

#### Select your bow accents:

Personalize your casket by choosing from optional accent bows in pink, blue, or purple.

Oak Baby Caskets

Lovely Crafted Interior Each interior is designed and crafted by our Heaven's Gain team. Each interior is lined with a white satin brocade fabric. The mattress and pillow are covered with the same beautiful, satin brocade fabric.

so elegant. These caskets are handcrafted by the Amish of northern Ohio.

Oak: Our custom solid oak wood casket has one deep stain to show the wood grain and another stain to show the beauty of the wood. These oak hardwood caskets are handcrafted by Amish craftsmen of northern Ohio.

Oak Preemie Caskets

Lovely Crafted Interior Each interior is designed and crafted by our Heaven's Gain team. Each interior is lined with a white satin brocade fabric. The mattress and pillow are covered with the same beautiful, satin brocade fabric.

Select your bow accents

Personalize your casket by choosing from optional accent bows in pink, blue, or purple.

Oak: Our custom solid oak wood casket has one deep stain to show the wood grain and another stain to show the beauty of the wood. These oak hardwood caskets are handcrafted by Amish craftsmen of northern Ohio.