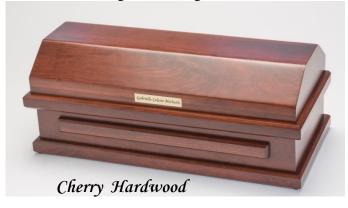

# Baby Hardwood Caskets

(20" interior)

Cherry Baby Caskets

Lovely Crafted Interiors Each interior is lined with a white satin brocade fabric. The interior is designed and crafted by our Heaven's Gain team. The mattress and pillow are covered with the same beautiful, soft white brocade satin fabric and the interior can be personalized with bows.

Please check website for availability www.heavensgain.org

Cherry: Our custom solid cherry hardwood caskets have a deep, rich stain interior and are

Exterior size: 23"L x 12.5"W x 8"H

Interior size: 20"L x 10"W x 4.75"H

so elegant. These caskets are handcrafted by the Amish of northern Ohio.

Oak: Our custom solid oak wood casket has one deep stain to show the wood grain and another stain to show the beauty of the wood. These oak hardwood caskets are handcrafted by Amish craftsmen of northern Ohio.