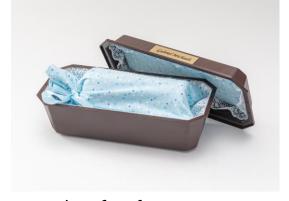

### This wide combo has a 14 inch interior for one or two babies

This casket/vault combo has its interior crafted by our Heaven's Gain skilled missionary staff and volunteers. It is wider and can fit twins or one baby. This casket has a flannel interior with ruffled sides and a matching pillow. Choose either pink, blue, or baby feet print flannel. Interior 14"W x 10"D x 6"H Exterior 16.5"W x 12"D x 9.5"H

This is our economy casket vault combo. The interior of the lid is not decorated. You can add a name plate to the exterior. (\$10 extra) You can also order a hooded blanket to match the interior. (\$10 extra)