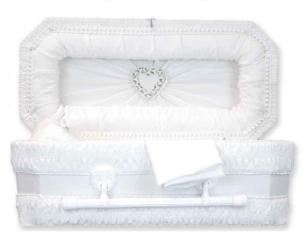

# We are now a distributor for Cherokee Caskets

21", 24", 30", 36"

Style 8G - Blue Gingham

Keepsake Heart

Style 8G - Pink Gingham

Style 8G - Blue Gingham

Keepsake Heart

Style 8G - Pink Gingham

Keepsake Heart

Keepsake Heart

Style 64X - Blue Crepe Exterior

Keepsake Heart

Heart

Style 64X - Pink Crepe Exterior