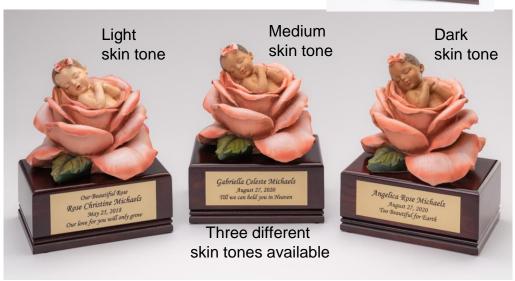

# Baby Urns (Heaven's Gain Exclusive)

"Baby in Bloom" on Cherry Urn

This precious statue is firmly mounted to an Amish handcrafted cherry urn. Our "Baby in Bloom" statue is made of a resin-stone mix. The hardwood cherry urn has a secret opening on the bottom where a vessel for up to 14 cubic inches of cremated remains can be stored. The vessel is wrapped in a soft flannel blanket covering of your choice. The personalized name plate is included. (Available in three skin tones)

10"H x 8"W x 7"D

Cremated Remains
Vessel Cover Choices
for cherry wood urns

Gabriella Celeste Michaels

August 27, 2020 Till we can hold you in Heaven

### Baby in Bloom Urn (without cherry urn box)

This precious statue of a baby in a rose has been hand painted and is converted to an urn with an opening on the bottom to place up to 10 cubic inches of cremated remains. It is composed of a stone resin mix.

7"H x 7.5"W x 7.5"D