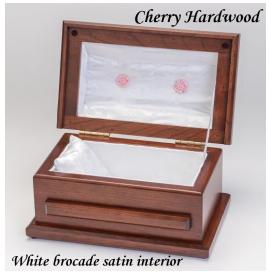

# Baby Hardwood Caskets

(20" interior)

Cherry Baby Caskets

Lovely Crafted Interiors Each interior is lined with a white satin brocade fabric. The interior is designed and crafted by our Heaven's Gain team. The mattress and pillow are covered with the same beautiful, soft white brocade satin fabric and the interior can be personalized with bows.

Please check website for availability www.heavensgain.org

Cherry: Our custom solid cherry hardwood caskets have a deep, rich stain interior and are

Exterior size: 23"L x 12.5"W x 8"H

Interior size: 20"L x 10"W x 4.75"H