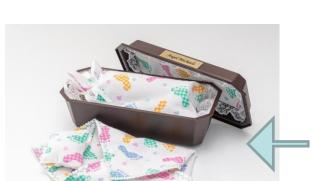

### This wide combo has a 14 inch interior for one or two babies

This casket/vault combo has its interior crafted by our Heaven's Gain skilled missionary staff and volunteers. It is wider and can fit twins or one baby. This casket has a flannel interior with ruffled sides and a matching pillow. Choose either pink, blue, or baby feet print flannel. Interior 14"W x 10"D x 6"H Exterior 16.5"W x 12"D x 9.5"H

This is our economy casket vault combo. The interior of the lid is not decorated. You can add a name plate to the exterior. (\$10 extra) You can also order a hooded blanket to match the interior. (\$10 extra)