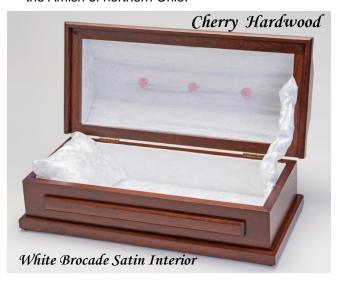

# Baby Hardwood Caskets

(20" interior)

Cherry Baby Caskets

Lovely Crafted Interiors Each interior is lined with a white satin brocade fabric. The interior is designed and crafted by our Heaven's Gain team. The mattress and pillow are covered with the same beautiful, soft white brocade satin fabric and the interior can be personalized with bows.

Please check website for availability www.heavensgain.org

Cherry: Our custom solid cherry hardwood caskets have a deep, rich stain interior and are

Exterior size: 23"L x 12.5"W x 8"H

Interior size: 20"L x 10"W x 4.75"H

so elegant. These caskets are handcrafted by the Amish of northern Ohio.

Oak: Our custom solid oak wood casket has one deep stain to show the wood grain and another stain to show the beauty of the wood. These oak hardwood caskets are handcrafted by Amish craftsmen of northern Ohio.