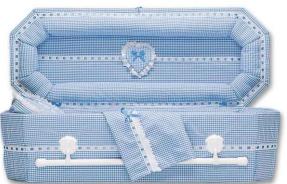

# We are now a distributor for Cherokee Caskets

21", 24", 30", 36"

Style 8G - Blue Gingham

Keepsake Heart

Style 8G - Pink Gingham

Style 8G - Blue Gingham

Keepsake Heart

Style 8G - Pink Gingham

Keepsake Heart

Keepsake Heart

Style 64X - Blue Crepe Exterior

Keepsake Heart

Heart

Style 64X - Pink Crepe Exterior