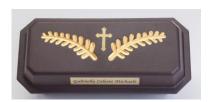

### Cross Miscarriage Casket (7" Interior)

This miscarriage casket was specially made for us by a Polish box craftsmen and its interior is 7 inches long. It can fit a vessel for a baby up to 13 weeks. The diameter of the opening to the vessel is 1.48 inches and the length is 5 inches. You have a choice in vessel covers in white baby feet flannel print or gold ornate. This casket fits snuggly in the plain brown plastic vault pictured above. The Cross casket can be ordered with or without the plastic vault

Casket Exterior Size: 8"L x 3"W x 3.5"H
Casket Interior Size: 7.125"L x 2.25"W x 2.25"H

<sup>\*</sup> Refer to Page 8 or our website www.heavensgain.org for Saline Bath Preservation technique.