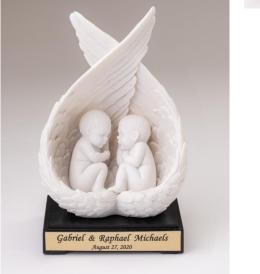

# Baby Urns (Heaven's Gain Exclusive)

"Baby in Bloom" on Cherry Urn

This precious statue is firmly mounted to an Amish handcrafted cherry urn. Our "Baby in Bloom" statue is made of a resin-stone mix. The hardwood cherry urn has a secret opening on the bottom where a vessel for up to 14 cubic inches of cremated remains can be stored. The vessel is wrapped in a soft flannel blanket covering of your choice. The personalized name plate is included. (Available in three skin tones)

10"H x 8"W x 7"D

Cremated Remains
Vessel Cover Choices
for cherry wood urns

Gabriella Celeste Michaels

August 27, 2020 Till we can hold you in Heaven