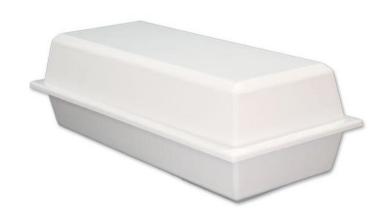

# Classic Wood Baby Caskets (19" or 32")

The dimensions of the 19" casket: Interior: 19.5"(L) x 9"(W) x 6"(H) Exterior: 23" (L) x 15.5" (W) x 10"(H) The 19" casket fits in Vault 5

The dimensions of the 32" casket: Interior: 32"(L) x 13"(W) x 10"(H) Exterior: 35.5" (L) x 16" (W) x 13"(H)

This lovely classic wood baby casket has side bars just like an adult casket. The exterior has a beautiful cherry finish. The infant casket interior has a soft velvet lining with a full pillow in beige color. The lining can be pulled over the sides when the casket is open like many classic caskets.