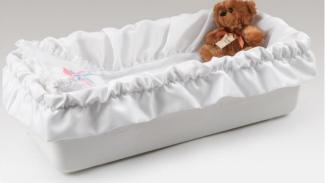

# Wood Baby Casket and 2 Piece Vault

Available in 20" and 27" Interior

This high-gloss hardwood baby casket is finished in rich warm tones and lined with a soft crepe material with white lace accents. The head panel of the 20" casket displays a Teddy Bear holding colorful balloons while the 27" casket displays a lovely heart emphasizing the love for this child. The vault also emphasizes the love with hearts.

Available in 20" and 27" interior.

Clothod