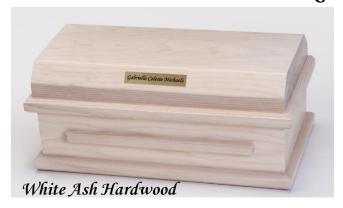

# Baby Hardwood Caskets (20" interior)

White Ash Baby Caskets

#### Lovely Crafted Interior:

Each interior is designed and crafted by our Heaven's Gain team. Each interior is lined with a white crushed velvet fabric. The mattress and pillow are covered with the same beautiful, soft crushed velvet fabric.

#### your bow accents

Personalize your casket by choosing from optional accent bows in pink, blue, or purple.

Exterior size: 23"L x 12.5"W x 8"H Interior size: 20"L x 10"W x 4.75"H Cashish

White Ash: Our precious white ash casket has a whitewash stain that allows the wood grain pattern to show through. Our white ash caskets are made by Amish craftsmen of northern Ohio.