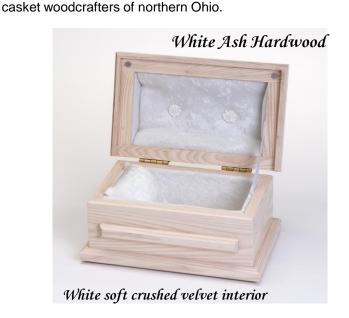

# Baby Hardwood Caskets (20" interior)

White Ash Baby Caskets

#### Lovely Crafted Interior:

Each interior is designed and crafted by our Heaven's Gain team. Each interior is lined with a white crushed velvet fabric. The mattress and pillow are covered with the same beautiful, soft crushed velvet fabric.

#### your bow accents

Personalize your casket by choosing from optional accent bows in pink, blue, or purple.

Exterior size: 23"L x 12.5"W x 8"H Interior size: 20"L x 10"W x 4.75"H Cashish

White Ash: Our precious white ash casket has a whitewash stain that allows the wood grain pattern to show through. Our white ash caskets are made by Amish craftsmen of northern Ohio.