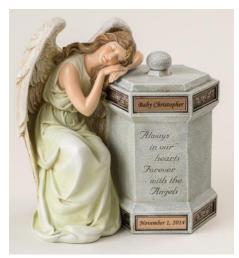

# Baby Urns (Heaven's Gain Exclusive) "Baby Boy in Cloud" on Cherry Wood Urn Box

Introducing our newest, exclusively designed Baby Boy in Cloud Urn. This charming urn captures the baby boy with wings and ready to play with the saints in heaven. There are three skin tones to choose from. This urn includes the cherry wood urn box and a vessel that can hold up to 14 cubic inches of cremated remains. If not using the vessel, the urn itself can hold up to 70 cubic inches of cremated remains. 7.5" (H) x 8" (W) x 6" (D)

### "Baby Boy in Cloud" Urn (without cherry urn

This charming urn captures the baby boy with wings and ready to play with the saints in heaven. There are three skin tones to choose from. The baby urn opens on the bottom and seals with a tight-fitting plug. Two small bags are included to place the cremated remains of a preemie baby. If you use the plastic bags to place the baby in the vessel, it can hold up to 4 cubic inches of cremains. The baby urn can be personalized with a name label on the bottom of the urn.