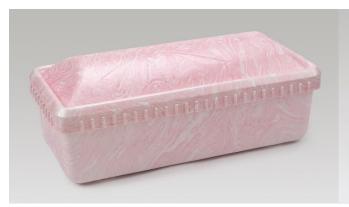

# We are a Serenity Distributor Polymer Casket/Vault Combos Available in 16", 24" and 31" Interior

16 Inch combo 24 inch combo 31 inch combo Interior 16"L x 6.75"W x 5.5"H Interior 24"L x 10"W x 8"H

Exterior 18"L x 8.5"W x 7"H Exterior 27"L x 13"W x 11"H Interior 31"L x 13.25"W x 9"H Exterior 34"L x 18"W x 12.5"H

This is a casket/vault combo. The crepe lining covers curls over the edges of the casket during viewing. This casket is available in pink swirl, blue swirl, or pure white. It is available in three sizes: 16", 24", 31".