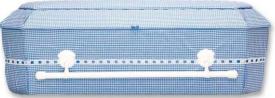

# We are now a distributor for Cherokee Caskets

21", 24", 30", 36"

Style 8G - Blue Gingham

Keepsake Heart

Style 8G - Pink Gingham

Style 8G - Blue Gingham

Keepsake Heart

Style 8G - Pink Gingham

Keepsake Heart

Keepsake Heart

Style 64X - Blue Crepe Exterior

Keepsake Heart

Heart

Style 64X - Pink Crepe Exterior