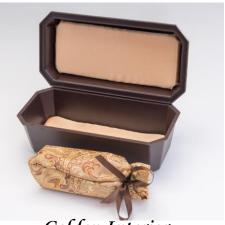

# Preemie Oak Caskets (17" interior)

This handcrafted small oak high quality casket has the following features: Soft, almond color velvet interior; Matching velvet lined pillow for added comfort; Matching and hand-sewn almond color interior lid lining (sun design); Latch to securely fix lid to base when closed. Handles for ease of carrying.

This casket is made in China.

Please check website for availability www.heavensgain.org