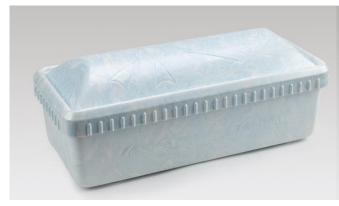

# Micro Preemie Casket/Vault Combos

(9" interior / 13 weeks)

These plastic composite caskets are a casket/vault combination. The brown vault exterior is finished with a gold hand painted inlay on the top and a gold cross option. The metal name plate and sealant are included.

Interior size:

Baby Print Flannel Interior (Item # C-9-1B)

This casket/vault combo has the appropriate padding to snuggly fit the vessel as an protection. The diameter of the opening to the bath\* saline vessel is 1.48 inches, and the length 5 inches. Casket, saline bath\* vessel, glue, and matching flannel vessel cover are included.

Exterior size: 10.25"L x 4.5"W x 3.75"H

8.4"L x 3.5"W x 2.9"H

Golden Interior (Item # C-9-1G)