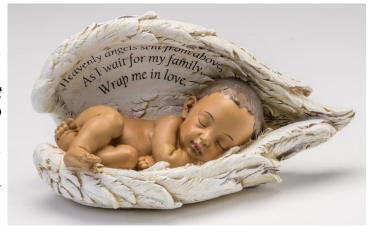

# "Baby in Wings" Urn

This darling "Baby in Wings" urn is made of a resin-stone mix. The inscription on the wings reads, "Heavenly angels sent from above, as I wait for my family, wrap me in love." The bottom has a 1 inch opening to place the cremated remains inside and then close with a tight fitting plastic plug. The maximum capacity for this urn is 8 cubic inches. Available in four skin tones.

4"H x 7"W x 4"D.

### Available in four skin tones: