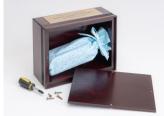

# Washable Baby Transport Carrier

This carrier is available in two sizes 16" interior and 24" interior. There are several removable washable fabrics to choose from.