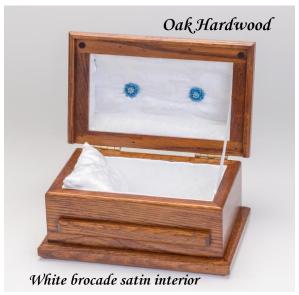

# Baby Hardwood Caskets

(20" interior)

Cherry Baby Caskets

Lovely Crafted Interiors Each interior is lined with a white satin brocade fabric. The interior is designed and crafted by our Heaven's Gain team. The mattress and pillow are covered with the same beautiful, soft white brocade satin fabric and the interior can be personalized with bows.

#### Select your bow accents:

Personalize your casket by choosing from optional accent bows in pink, blue, or purple.

Oak Baby Caskets

Lovely Crafted Interior Each interior is designed and crafted by our Heaven's Gain team. Each interior is lined with a white satin brocade fabric. The mattress and pillow are covered with the same beautiful, satin brocade fabric.

Please check website for availability www.heavensgain.org

Cherry: Our custom solid cherry hardwood caskets have a deep, rich stain interior and are

Exterior size: 23"L x 12.5"W x 8"H

Interior size: 20"L x 10"W x 4.75"H

so elegant. These caskets are handcrafted by the Amish of northern Ohio.

Oak: Our custom solid oak wood casket has one deep stain to show the wood grain and another stain to show the beauty of the wood. These oak hardwood caskets are handcrafted by Amish craftsmen of northern Ohio.