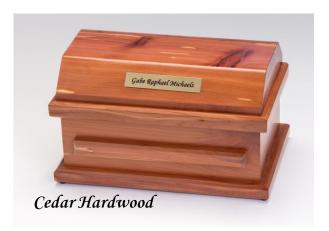

# Cedar Baby Caskets

Lovely Crafted Interior: Each interior is designed and crafted by our Heaven's Gain team. Each interior is lined with a white crushed velvet fabric. The mattress and pillow are covered with the same beautiful, soft crushed velvet fabric. Select

Cedar: Our custom cedar wood casket has a clear stain displaying the characteristics of beautiful cedar wood. These solid wood caskets are handcrafted by Amish craftsmen in northern Ohio.

Asish Amiskets