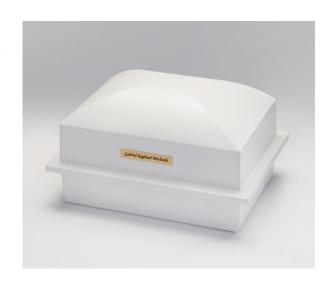

### This wide combo has a 14 inch interior for one or two babies

This casket/vault combo has its interior crafted by our Heaven's Gain skilled missionary staff and volunteers. It is wider and can fit twins or one baby. This casket has a flannel interior with ruffled sides and a matching pillow. Choose either pink, blue, or baby feet print flannel. Interior 14"W x 10"D x 6"H Exterior 16.5"W x 12"D x 9.5"H

This is our economy casket vault combo. The interior of the lid is not decorated. You can add a name plate to the exterior. (\$10 extra) You can also order a hooded blanket to match the interior. (\$10 extra)