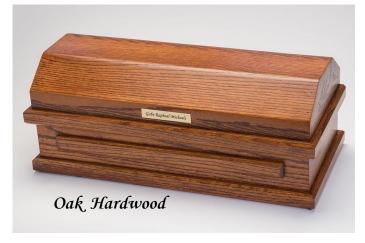

#### Select your bow accents:

Personalize your casket by choosing from optional accent bows in pink, blue, or purple.

Oak Baby Caskets

Lovely Crafted Interior Each interior is designed and crafted by our Heaven's Gain team. Each interior is lined with a white satin brocade fabric. The mattress and pillow are covered with the same beautiful, satin brocade fabric.

Please check website for availability www.heavensgain.org

Cherry: Our custom solid cherry hardwood caskets have a deep, rich stain interior and are

Exterior size: 23"L x 12.5"W x 8"H

Interior size: 20"L x 10"W x 4.75"H

so elegant. These caskets are handcrafted by the Amish of northern Ohio.

Oak: Our custom solid oak wood casket has one deep stain to show the wood grain and another stain to show the beauty of the wood. These oak hardwood caskets are handcrafted by Amish craftsmen of northern Ohio.