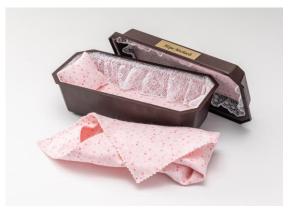

### This wide combo has a 14 inch interior for one or two babies

This casket/vault combo has its interior crafted by our Heaven's Gain skilled missionary staff and volunteers. It is wider and can fit twins or one baby. This casket has a flannel interior with ruffled sides and a matching pillow. Choose either pink, blue, or baby feet print flannel. Interior 14"W x 10"D x 6"H Exterior 16.5"W x 12"D x 9.5"H

This is our economy casket vault combo. The interior of the lid is not decorated. You can add a name plate to the exterior. (\$10 extra) You can also order a hooded blanket to match the interior. (\$10 extra)