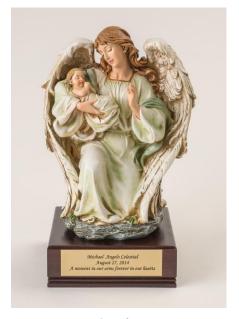

# "Arms of an Angel" Urn

The "Arms Of An Angel" is a large statue mounted to a larger 9"(W) x 9"(D) x 3"(H) Amish crafted wood baby urn box. The baby urn box slides open on the bottom to reveal a space which holds a vessel for up to 14 cubic inches of baby cremains and there is plenty of extra room for more mementos inside the box. The vessel is wrapped with a covering of your choice. The urn itself can hold up to 128 cubic inches. On the front of the baby urn box is a personalized name plate 19"(H) x 9"(W) x 9"(D).

CIPS

Jan Contraction