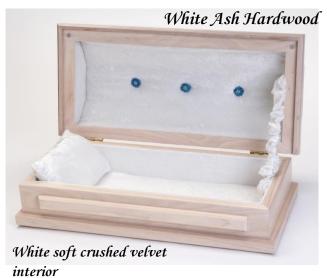

# Baby Hardwood Caskets (20" interior)

White Ash Baby Caskets

#### Lovely Crafted Interior:

Each interior is designed and crafted by our Heaven's Gain team. Each interior is lined with a white crushed velvet fabric. The mattress and pillow are covered with the same beautiful, soft crushed velvet fabric.

#### Select your bow accents:

Personalize your casket by choosing from optional accent bows in pink, blue, or purple.

#### your bow accents

Personalize your casket by choosing from optional accent bows in pink, blue, or purple.

Exterior size: 23"L x 12.5"W x 8"H Interior size: 20"L x 10"W x 4.75"H Cashish

White Ash: Our precious white ash casket has a whitewash stain that allows the wood grain pattern to show through. Our white ash caskets are made by Amish craftsmen of northern Ohio.