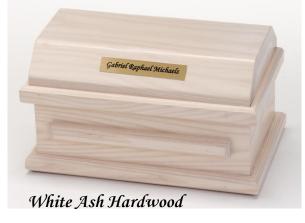

# Baby Hardwood Caskets (20" interior)

White Ash Baby Caskets

#### Lovely Crafted Interior:

Each interior is designed and crafted by our Heaven's Gain team. Each interior is lined with a white crushed velvet fabric. The mattress and pillow are covered with the same beautiful, soft crushed velvet fabric.

#### Select your bow accents:

Personalize your casket by choosing from optional accent bows in pink, blue, or purple.

#### your bow accents

Personalize your casket by choosing from optional accent bows in pink, blue, or purple.

Exterior size: 23"L x 12.5"W x 8"H Interior size: 20"L x 10"W x 4.75"H Cashish

White Ash: Our precious white ash casket has a whitewash stain that allows the wood grain pattern to show through. Our white ash caskets are made by Amish craftsmen of northern Ohio.