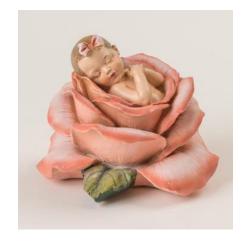

### Baby in Bloom Urn (without cherry urn box)

This precious statue of a baby in a rose has been hand painted and is converted to an urn with an opening on the bottom to place up to 10 cubic inches of cremated remains. It is composed of a stone resin mix.

7"H x 7.5"W x 7.5"D