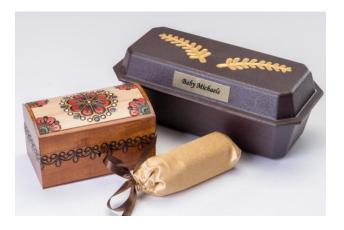

# Handcrafted Paper Mache Cremation Casket

This casket is beautifully made of natural hand-crafted paper with a ribbon tie. It is appropriate for display at a memorial service and can then be used for cremation (as it is combustible) or for burial. It is available in purple or white. This casket must be purchased in quantities of 3.

#### 4 sizes of casket bases

S 8.25" baseM 9.75" baseL 15" baseXL 20" base