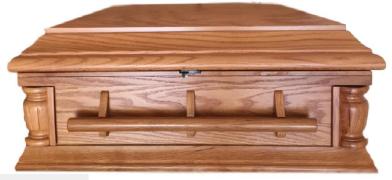

## Preemie Oak Baby Casket

This handcrafted small oak high quality casket has the following features: soft, almond color velvet interior; matching velvet lined pillow for added comfort; matching and hand-sewn almond color interior lid lining (sun design); latch to securely fix lid to base when closed; handles

for ease of carrying. This casket is made in China. (17" interior)

Bear sold separately

Interior: 17"L x 7"W x 5"H Exterior: 21"L x 12"W x 10"H This casket fits into a Vault 5

Please check website for availability www.heavensgain.org