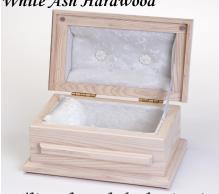

## Micro-Preemie Hardwood Caskets

(9" interior) White Ash Miscarriage Caskets Trimes 2nd

Exterior size: 11.5"L x 6.5"W x 6"H Interior size: 9"L x 5"W x 3.5"H

White Ash: Our white ash casket has a whitewash stain that lets the wood grain show through. The interior of this casket is carefully crafted in a white soft crushed velvet. These lovely solid white ash caskets are made by Amish craftsmen of northern Ohio. (C-9-WA)

White soft crushed velvet interior

caskets

Oak: Our custom solid oak wood casket has a deep stain to show the wood grain and another stain to show the beauty of the

wood. The interior has a beautiful white brocade satin fabric. These oak hardwood

craftsmen of northern Ohio. (C-9-Oak)

handcrafted

by Amish

Oak Hardwood

White Ash Hardwood