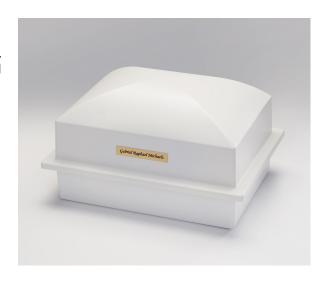

## Synergy Ceremonial Casket System

A revolutionary reusable baby ceremonial casket system that includes a casket, removable rim, and cremation casket insert with mattress and pillow.

Available in 18.5" (Preemie) and 25" (Infant) interior length.

For the viewing

Available in 18.5" and 25" interior with Heart in Wings color of pink, blue or purple

Removable cremation casket and rim

Removable cardboard cremation casket that includes mattress and pillow

Initial purchase includes 3 cardboard cremation casket inserts with mattress and pillow. Future cremation casket inserts can be purchased thereafter in multiples of 2.

#### Available in Oak or White