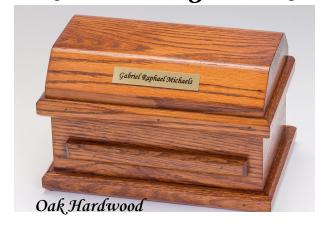

## Baby Hardwood Caskets

(20" interior)

Exterior size: 23"L x 12.5"W x 8"H Interior size: 20"L x 10"W x 4.75"H

Cherry Baby Caskets

Lovely Crafted Interiors Each interior is lined with a white satin brocade fabric. The interior is designed and crafted by our Heaven's Gain team. The mattress and pillow are covered with the same beautiful material. The interior can be personalized with bows.

Oak: Our custom solid oak wood casket has one deep stain to show the wood grain and another stain to show the beauty of the wood. These oak hardwood caskets are handcrafted by Amish craftsmen of northern Ohio. (C-20-Oak)