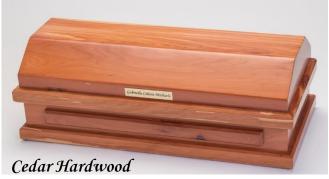

#### Cedar Baby Caskets

Lovely Crafted Interior: Each interior is designed and crafted by our Heaven's Gain team. Each interior is lined with a white soft crushed velvet fabric. The mattress and pillow are covered with the same beautiful, material. Select your bow accents

Cedar: Our custom cedar wood casket has a clear stain displaying the characteristics of this beautiful wood. These solid wood caskets are handcrafted by Amish craftsmen in northern Ohio. (C-20-Ced)

2nd ster

#### Cedar Preemie Caskets

Lovely Crafted Interior Each interior is designed and crafted by our Heaven's Gain team. Each interior is lined with a white crushed velvet fabric. The mattress and pillow are covered with the same beautiful, soft crushed velvet fabric.

**Cedar:** Our custom cedar wood casket has a clear stain displaying the characteristics of beautiful cedar wood. These solid wood caskets are handcrafted by Amish craftsmen of northern Ohio. **(C-15-Ced)** 