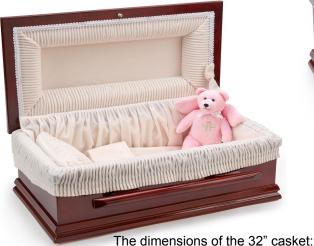

## Classic Wood Baby Caskets (19" or 32")

The dimensions of the 19" casket: Interior: 19.5"L x 9"W x 6"H Exterior: 23"L x 15.5"W x 10"H The 19" casket fits in Vault 5

Bear sold separately

Interior: 32"L x 13"W x 10"H Exterior: 35.5"L x 16"W x 13"H This lovely classic wood baby casket has side bars just like an adult casket. The exterior has a beautiful cherry finish. The infant casket interior has a soft velvet lining with a full pillow in beige color. The lining can be pulled over the sides when the casket is open like many classic caskets.