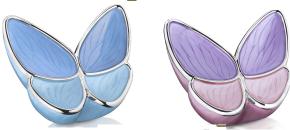

## Additional Urns

Brass & Alloy Pearl Butterfly Urns -Available in small (3 cubic inch) and medium (22 cubic inch) capacity

Brass & Alloy Pearl Cuddle Bear Urns -26 cubic inch capacity

(B.

C.

"Reflections of Love" Brass Tealight Urn - 19 cubic inch capacity

Brass & Alloy Pearl

Heart w/Crystal -

Pewter Urns -8 cubic inch capacity

See our website for more details on these urns