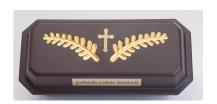

# Composite Casket/Vault Combinations Twin or Single Baby Economy Casket Vault Combo

(14" interior)

This casket/vault combo has its interior crafted by our Heaven's Gain skilled missionary staff and volunteers. It is wider and can fit twins or one baby. This casket has a flannel interior with ruffled sides and a matching pillow. Choose either pink, blue, or baby feet print flannel. Interior 14"W x 10"D x 6"H Exterior 16.5"W x 12"D x 9.5"H (C-14-ECO)

This is our economy casket vault combination.

The interior of the lid is not decorated. You can add a name plate to the exterior. (\$10 extra). You can also order a hooded blanket to match the interior. (\$10 extra)