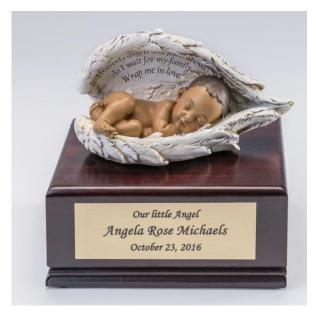

## "Baby in Wings" Urn

This darling "Baby in Wings" urn is made of a resin-stone mix. The inscription on the wings reads, "Heavenly angels sent from above, as I wait for my family, wrap me in love." There is a 1 inch opening on the bottom of the urn to place the cremated remains. The maximum capacity for this urn is 8 cubic inches, 4 cubic inches when using the included plastic bags. A personalize nameplate is included as well.

Available in four skin tones.

4"H x 7"W x 4"D. (U-BIW)