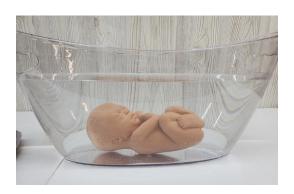

#### Saline Bath Preservation Information

2nd Trimester Preservation Tub

Vessels

Vessel Covers

At Heaven's Gain Ministries, we strongly recommend the Saline Preservation Technique for your miscarried or stillborn baby. The handling and burial of a miscarried or stillborn baby often brings with it some special challenges. The baby's skeletal system is not fully developed, and so the baby may not retain his/her natural form after birth. The baby's body is very fragile, and the skin may be sticky to the touch. By using our clear bathtub or vessels with saline solution, you can recreate a womb-like environment. If still in the womb, the baby would be peacefully floating in his/her own amniotic fluid. Our clear saline bathtub and saline vessels allow the baby to be suspended in the natural state of water as nature intended at such an early age, as opposed to being completely exposed to the outside environment. This process rehydrates the baby's body, as opposed to dehydrating like so many chemicals. This change in appearance allows children and family members to view the baby while keeping the baby's body safe. The saline bath also allows for beautiful picture taking while in the clear bathtub or vessel. Oftentimes, a miscarried baby does not look exactly as expected from baby development pictures. When a baby is placed in saline water, the baby usually will return to his/her natural beautiful state for that stage in pregnancy and will appear more like the baby development pictures.