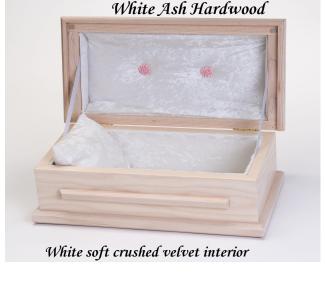

#### White Ash Baby Caskets

#### Lovely Crafted Interior:

Each interior is designed and crafted by our Heaven's Gain team. Each interior is lined with a white soft crushed velvet fabric. The mattress and pillow are covered with the same beautiful material.

## Select your bow accents: Personalize your casket by choosing from optional accent bows

in pink, blue, or purple.