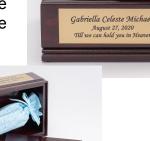

## Baby Urns (Heaven's Gain Exclusive)

"Baby Girl in Bloom" on Cherry Wood Urn Box

This precious statue is firmly mounted to an Amish handcrafted cherry wood urn box. Our "Baby Girl in Bloom" statue is made of a resin-stone mix. The hardwood cherry urn has an opening on the bottom where a vessel for up to 14 cubic inches of cremated remains can be stored. The vessel is wrapped in a soft flannel blanket covering of your choice. The personalized name plate is included. (Available in three skin tones) (U-Bloom-BOB)

10"H x 8"W x 7"D

Cremated Remains
Vessel Cover Choices
for cherry wood urns