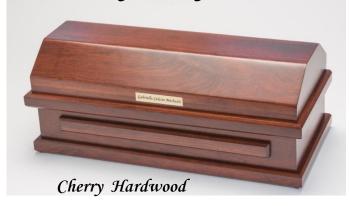

## Baby Hardwood Caskets

(20" interior)

Exterior size: 23"L x 12.5"W x 8"H Interior size: 20"L x 10"W x 4.75"H

Cherry Baby Caskets

Lovely Crafted Interiors Each interior is lined with a white satin brocade fabric. The interior is designed and crafted by our Heaven's Gain team. The mattress and pillow are covered with the same beautiful material. The interior can be personalized with bows.

Please check website for availability <a href="https://www.heavensgain.org">www.heavensgain.org</a> (513) 888-4200

*Cherry:* Our custom solid cherry hardwood caskets have a deep, rich stain interior and are so elegant. These caskets are handcrafted by the Amish craftsmen of northern Ohio. **(C-20-CH)** 