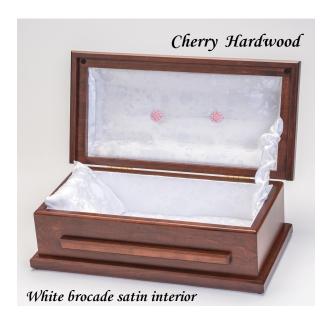

## Baby Hardwood Caskets

(20" interior)

Exterior size: 23"L x 12.5"W x 8"H Interior size: 20"L x 10"W x 4.75"H

Cherry Baby Caskets

Lovely Crafted Interiors Each interior is lined with a white satin brocade fabric. The interior is designed and crafted by our Heaven's Gain team. The mattress and pillow are covered with the same beautiful material. The interior can be personalized with bows.

Please check website for availability <a href="https://www.heavensgain.org">www.heavensgain.org</a> (513) 888-4200

*Cherry:* Our custom solid cherry hardwood caskets have a deep, rich stain interior and are so elegant. These caskets are handcrafted by the Amish craftsmen of northern Ohio. **(C-20-CH)** 