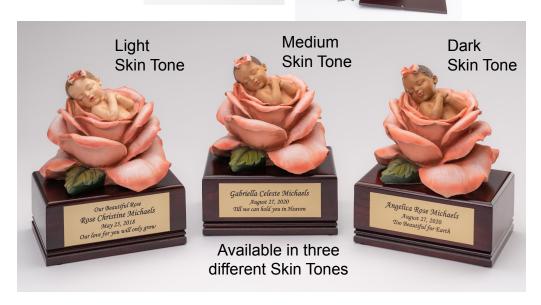

## Baby Urns (Heaven's Gain Exclusive)

"Baby Girl in Bloom" on Cherry Wood Urn Box

This precious statue is firmly mounted to an Amish handcrafted cherry wood urn box. Our "Baby Girl in Bloom" statue is made of a resin-stone mix. The hardwood cherry urn has an opening on the bottom where a vessel for up to 14 cubic inches of cremated remains can be stored. The vessel is wrapped in a soft flannel blanket covering of your choice. The personalized name plate is included. (Available in three skin tones) (U-Bloom-BOB)

10"H x 8"W x 7"D

Cremated Remains
Vessel Cover Choices
for cherry wood urns