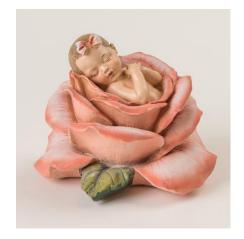

#### Baby Girl in Bloom Urn (without urn box)

This precious statue of a baby in a rose has been hand painted and is converted to an urn with an opening on the bottom to place up to 10 cubic inches of cremated remains. It is composed of a resin-stone mix.

7"H x 7.5"W x 7.5"D (U-BLM)