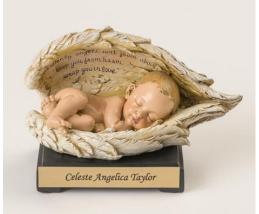

## "Baby in Wings" Urn

This darling "Baby in Wings" urn is made of a resin-stone mix. The inscription on the wings reads, "Heavenly angels sent from above, as I wait for my family, wrap me in love." There is a 1 inch opening on the bottom of the urn to place the cremated remains. The maximum capacity for this urn is 8 cubic inches, 4 cubic inches when using the included plastic bags. A personalize nameplate is included as well.

Available in four skin tones.

4"H x 7"W x 4"D. (U-BIW)