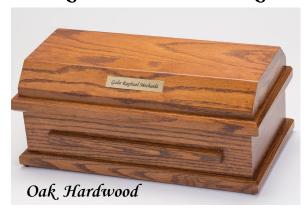

White soft crushed velvet interior

caskets

Oak: Our custom solid oak wood casket has a deep stain to show the wood grain and another stain to show the beauty of the

wood. The interior has a beautiful white brocade satin fabric. These oak hardwood

craftsmen of northern Ohio. (C-9-Oak)

handcrafted

by Amish

Oak Hardwood

White Ash Hardwood

#### Oak Miscarriage Caskets

Personalize your casket by choosing from a variety of Saline Bath\* vessel cover. Patterns may vary.

Trimester