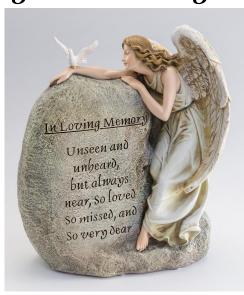

#### "Angel Embracing Stone" Urn

This urn is a figure of an angel embracing a stone on which the engraved verse reads, "Unseen and unheard, but always near, so loved, so missed, and so very dear." There is an opening on the bottom to place the cremated remains. The material that this urn is made of is a resin-stone mix. This urn does not have a vessel but can fit up to 84 cubic inches of cremated remains.

11.25"H x 9.5"W x 5.25"D (**U-AEMS**)