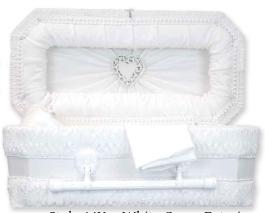

## We are a Cherokee Distributor

Cloth Covered Caskets Available in 21", 24", 30", 36" Interior

Style 8G - Blue Gingham

Keepsake Heart

Keepsake Heart

Style 8G - Pink Gingham

Style 8G - Blue Gingham

Style 64X - Lilac Crepe Exterior

Keepsake Heart

Keepsake Heart

Style 64X - White Crepe Exterior

Style 64X - Blue Crepe Exterior

Keepsake Heart

Heart

Style 64X - Pink Crepe Exterior