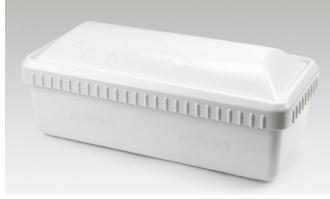

## Synergy Ceremonial Casket System

A revolutionary reusable baby ceremonial casket system that includes a casket, removable rim, and cremation casket insert with mattress and pillow.

Available in 18.5" (Preemie) and 25" (Infant) interior length.

For the viewing

Available in 18.5" and 25" interior with Heart in Wings color of pink, blue or purple

Removable cremation casket and rim

Removable cardboard cremation casket that includes mattress and pillow

Initial purchase includes 3 cardboard cremation casket inserts with mattress and pillow. Future cremation casket inserts can be purchased thereafter in multiples of 2.