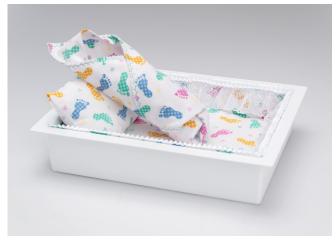

# Composite Casket/Vault Combinations Twin or Single Baby Economy Casket Vault Combo

(14" interior)

This casket/vault combo has its interior crafted by our Heaven's Gain skilled missionary staff and volunteers. It is wider and can fit twins or one baby. This casket has a flannel interior with ruffled sides and a matching pillow. Choose either pink, blue, or baby feet print flannel. Interior 14"W x 10"D x 6"H Exterior 16.5"W x 12"D x 9.5"H (C-14-ECO)

This is our economy casket vault combination.

The interior of the lid is not decorated. You can add a name plate to the exterior. (\$10 extra). You can also order a hooded blanket to match the interior. (\$10 extra)