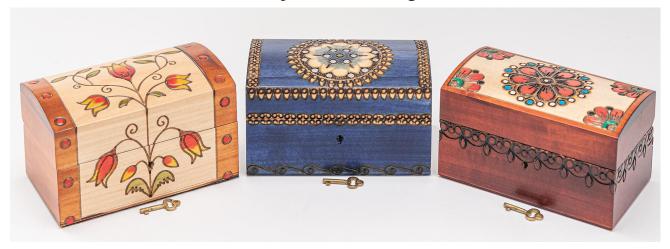

## We are a Cherokee Distributor

Cloth Covered Caskets Available in 21", 24", 30", 36" Interior

Style 8G - Blue Gingham

Keepsake Heart

Keepsake Heart

Style 8G - Pink Gingham

Style 8G - Blue Gingham

Style 64X - Lilac Crepe Exterior

Keepsake Heart

Keepsake Heart

Style 64X - White Crepe Exterior

Style 64X - Blue Crepe Exterior

Keepsake Heart

Heart

Style 64X - Pink Crepe Exterior