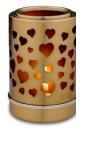

## Additional Urns

Brass & Alloy Pearl Butterfly Urns -Available in small (3 cubic inch) and medium (22 cubic inch) capacity

Brass & Alloy Pearl Cuddle Bear Urns -26 cubic inch capacity

(B.

C.

"Reflections of Love" Brass Tealight Urn - 19 cubic inch capacity

Brass & Alloy Pearl

Heart w/Crystal -

Pewter Urns -8 cubic inch capacity

See our website for more details on these urns