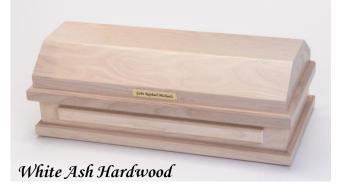

#### White Ash Baby Caskets

#### Exterior size: 23"L x 12.5"W x 8"H Interior size: 20"L x 10"W x 4.75"H

White Ash: Our precious white ash casket has a whitewash stain that allows the wood grain pattern to show through. Our white ash caskets are made by Amish craftsmen of northern Ohio. (C-20-WA)