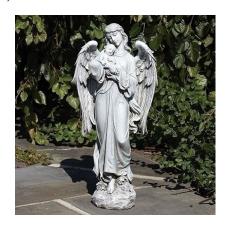

#### Memorial Statue

Tall Garden Angel Holding Baby Statue is a beautiful addition to your garden to memorialize your baby. The resin-stone mix statue measures 25.5 inches high. To extend the life of the garden statue, we recommend using a clear coat weather proof finishing spray found at your local hardware or craft store.

(M-TGA)