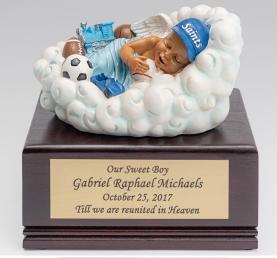

# Baby Urns (Heaven's Gain Exclusive) "Baby Boy in Cloud" on Cherry Wood Urn Box

Introducing our newest, exclusively designed Baby Boy in Cloud Urn. This charming urn captures the baby boy with wings and ready to play with the saints in heaven. There are three skin tones to choose from. This urn includes the cherry wood urn box and a vessel that can hold up to 14 cubic inches of cremated remains. If not using the vessel, the urn itself can hold up to 70 cubic inches of cremated remains. 7.5" (H) x 8" (W) x 6" (D) (U-CLD-BOB)

#### "Baby Boy in Cloud" Urn (without urn box)

This charming urn captures the baby boy with wings and ready to play with the saints in heaven. There are three skin tones to choose from. The baby urn opens on the bottom and seals with a tight-fitting plug. Two small bags are included to place the cremated remains of a preemie baby. These bags can hold up to 4 cubic inches of cremains. The baby urn can be personalized with a name plate on the bottom of the urn.