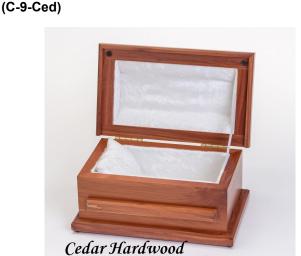

#### Micro-Preemie Hardwood Caskets

(9" interior)

Exterior size: 11.5"L x 6.5"W x 6"H Interior size: 9"L x 5"W x 3.5"H

Cherry Miscarriage Caskets

Lovely Crafted Interiors: Each interior is lined with a white satin brocade fabric. It is designed and crafted by our Heaven's Gain team. The mattress and pillow are covered with the same beautiful material and can be personalized with a choice of bows.

Cherry: Our custom solid cherry hardwood caskets have a deep, rich stain and are so elegant. These caskets are handcrafted by the Amish of northern Ohio. (C-9-CH)

Select your bow accents Personalize your casket by choosing from optional accent bows in pink, blue, white, gold or purple.

Cedar: Our custom cedar wood casket has a clear stain displaying the characteristics of this beautiful solid wood. They are handcrafted by Amish craftsmen in northern Ohio. Each interior is designed

interior is lined with a white crushed velvet fabric.

and crafted by our Heaven's Gain team.

#### Cedar Miscarriage Caskets

cover for the Saline Bath \* vessel.

Select your

Please check website for availability www.heavensgain.org (513)888-4200