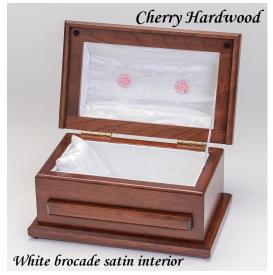

## Baby Hardwood Caskets

(20" interior)

Exterior size: 23"L x 12.5"W x 8"H Interior size: 20"L x 10"W x 4.75"H

Cherry Baby Caskets

Lovely Crafted Interiors Each interior is lined with a white satin brocade fabric. The interior is designed and crafted by our Heaven's Gain team. The mattress and pillow are covered with the same beautiful material. The interior can be personalized with bows.

Please check website for availability <a href="https://www.heavensgain.org">www.heavensgain.org</a> (513) 888-4200

*Cherry:* Our custom solid cherry hardwood caskets have a deep, rich stain interior and are so elegant. These caskets are handcrafted by the Amish craftsmen of northern Ohio. **(C-20-CH)** 