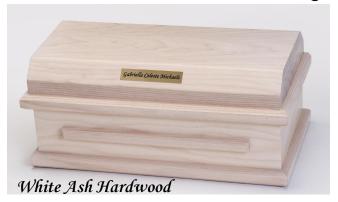

## Micro-Preemie Hardwood Caskets

(9" interior) White Ash Miscarriage Caskets Trimes 2nd

Exterior size: 11.5"L x 6.5"W x 6"H Interior size: 9"L x 5"W x 3.5"H

White Ash: Our white ash casket has a whitewash stain that lets the wood grain show through. The interior of this casket is carefully crafted in a white soft crushed velvet. These lovely solid white ash caskets are made by Amish craftsmen of northern Ohio. (C-9-WA)

White soft crushed velvet interior

caskets

Oak: Our custom solid oak wood casket has a deep stain to show the wood grain and another stain to show the beauty of the

wood. The interior has a beautiful white brocade satin fabric. These oak hardwood

craftsmen of northern Ohio. (C-9-Oak)

handcrafted

by Amish

Oak Hardwood

White Ash Hardwood