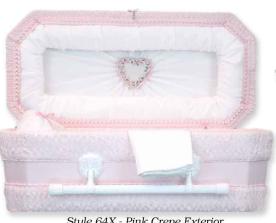

## We are a Cherokee Distributor

Cloth Covered Caskets Available in 21", 24", 30", 36" Interior

Style 8G - Blue Gingham

Keepsake Heart

Keepsake Heart

Style 8G - Pink Gingham

Style 8G - Blue Gingham

Style 64X - Lilac Crepe Exterior

Keepsake Heart

Keepsake Heart

Style 64X - White Crepe Exterior

Style 64X - Blue Crepe Exterior

Keepsake Heart

Heart

Style 64X - Pink Crepe Exterior