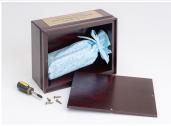

## Synergy Ceremonial Casket System

A revolutionary reusable baby ceremonial casket system that includes a casket, removable rim, and cremation casket insert with mattress and pillow.

Available in 18.5" (Preemie) and 25" (Infant) interior length.

For the viewing

Available in 18.5" and 25" interior with Heart in Wings color of pink, blue or purple

Removable cremation casket and rim

Removable cardboard cremation casket that includes mattress and pillow

Initial purchase includes 3 cardboard cremation casket inserts with mattress and pillow. Future cremation casket inserts can be purchased thereafter in multiples of 2.

#### Available in Oak or White