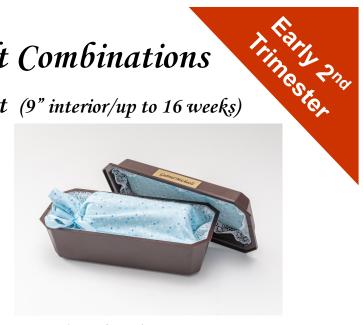

#### Composite Casket/Vault Combinations

Baby Burial Miscarriage Casket (9" interior/up to 16 weeks)

These caskets are available in pink, blue, or baby feet print. Each has a choice of a saline bath\* vessel that fits a baby up to 16 weeks and/or a matching blanket and pillow. When not using a vessel, this casket fits a baby up to 8 inches as it has a 9 inch interior. (C-9-2BL) (C-9-2P)

The diameter of the opening to this vessel is 2.1 inches and the length is 5.75 inches. (Vessels are available 4 different sizes.)

The brown vault exterior is finished with a gold hand painted inlay on the top and a gold cross option. The metal name plate and sealant are included.

Vessel, Cover and Blanket Option

Vessel and Cover Option

Blanket and Pillow Option

We recommend ordering this generic casket in bulk to keep on hand. We also recommend both the vessel and cover as well as the pillow and blanket.

(C-9-2B)

\* Refer to Page 8 for Saline Bath Preservation techniques.

Timester