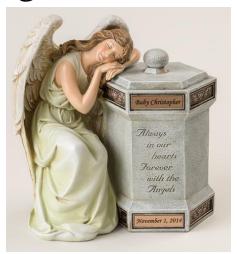

#### "Angel Over Well" Urn

This lovely "Forever with the Angels" urn has a lid over the well. Opening the lid reveals a vessel that can hold up to **56 cubic inches** of cremated remains with choice of soft covering. The lid can be glued down for permanent closure. One large personalized plate or two small personalized plates are included.

Shown with two small plates.

11.75"H x 11"W x 7.75"D (**U-AOW**)