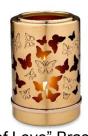

## Additional Urns

Brass & Alloy Pearl Butterfly Urns -Available in small (3 cubic inch) and medium (22 cubic inch) capacity

Brass & Alloy Pearl Cuddle Bear Urns -26 cubic inch capacity

(B.

C.

"Reflections of Love" Brass Tealight Urn - 19 cubic inch capacity