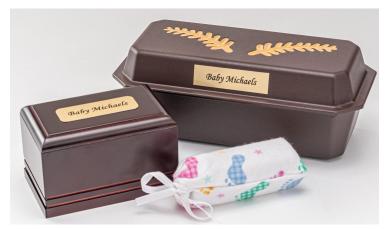

## Synergy Ceremonial Casket System

A revolutionary reusable baby ceremonial casket system that includes a casket, removable rim, and cremation casket insert with mattress and pillow.

Available in 18.5" (Preemie) and 25" (Infant) interior length.

For the viewing

Available in 18.5" and 25" interior with Heart in Wings color of pink, blue or purple

Removable cremation casket and rim

Removable cardboard cremation casket that includes mattress and pillow

Initial purchase includes 3 cardboard cremation casket inserts with mattress and pillow. Future cremation casket inserts can be purchased thereafter in multiples of 2.

#### Available in Oak or White