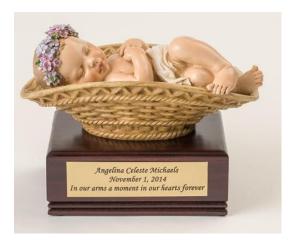

#### "Baby Girl in Basket" on Cherry Wood Urn Box

This precious statue is available firmly mounted to an Amish handcrafted solid cherry wood urn box which has an opening on the bottom. A vessel is included that can hold up to 14 inches of cremated remains. The vessel is wrapped in a soft flannel blanket covering of your choice. The personalized name plate is included.

7"H x 11"W x 6"D (U-Bask-BOB)

Cremated Remains
Vessel Cover Choices for
cherry wood urns

(513) 888-4200