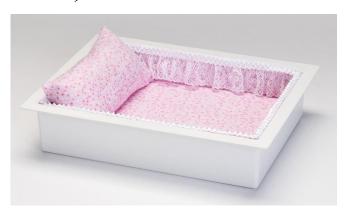

#### Cloth Covered Cremation Casket (22")

This white felt covered cremation casket is made of corrugated fiberboard with a bright white felt covering. The simple ivory crepe interior includes a pillow and mattress. Cremation caskets provide a place to securely lay the infant for viewing, transport, and temporary refrigerated storage for the Morgue/Pathology/Funeral Home.