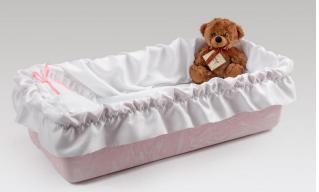

## Synergy Ceremonial Casket System

A revolutionary reusable baby ceremonial casket system that includes a casket, removable rim, and cremation casket insert with mattress and pillow.

Available in 18.5" (Preemie) and 25" (Infant) interior length.

For the viewing

Available in 18.5" and 25" interior with Heart in Wings color of pink, blue or purple

Removable cremation casket and rim

Removable cardboard cremation casket that includes mattress and pillow

Initial purchase includes 3 cardboard cremation casket inserts with mattress and pillow. Future cremation casket inserts can be purchased thereafter in multiples of 2.