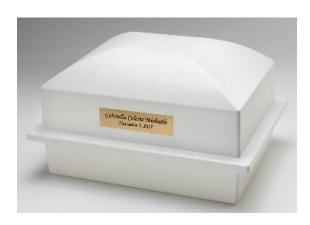

## Synergy Ceremonial Casket System

A revolutionary reusable baby ceremonial casket system that includes a casket, removable rim, and cremation casket insert with mattress and pillow.

Available in 18.5" (Preemie) and 25" (Infant) interior length.

For the viewing

Available in 18.5" and 25" interior with Heart in Wings color of pink, blue or purple

Removable cremation casket and rim

Removable cardboard cremation casket that includes mattress and pillow

Initial purchase includes 3 cardboard cremation casket inserts with mattress and pillow. Future cremation casket inserts can be purchased thereafter in multiples of 2.

#### Available in Oak or White