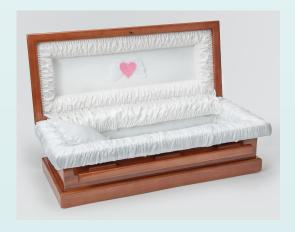

## Classic Wood Baby Caskets (19" or 32")

The dimensions of the 19" casket: Interior: 19.5"L x 9"W x 6"H Exterior: 23"L x 15.5"W x 10"H The 19" casket fits in Vault 5

Bear sold separately

Interior: 32"L x 13"W x 10"H Exterior: 35.5"L x 16"W x 13"H This lovely classic wood baby casket has side bars just like an adult casket. The exterior has a beautiful cherry finish. The infant casket interior has a soft velvet lining with a full pillow in beige color. The lining can be pulled over the sides when the casket is open like many classic caskets.