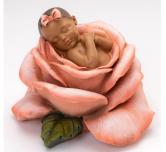

#### Baby Girl in Bloom Urn (without urn box)

This precious statue of a baby in a rose has been hand painted and is converted to an urn with an opening on the bottom to place up to 10 cubic inches of cremated remains. It is composed of a resin-stone mix.

7"H x 7.5"W x 7.5"D (U-BLM)