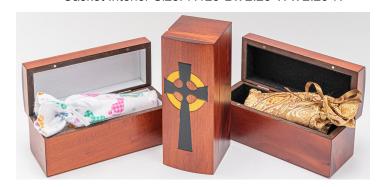

#### Micro Preemie Casket/Vault Combos

(9" interior /up to 13 weeks)

Exterior size: 10.25"L x 4.5"W x 3.75"H Interior size: 8.4"L x 3.5"W x 2.9"H

Baby Burial Miscarriage Casket with Baby Feet Print (C-9-1B)

This casket/vault combo has the appropriate padding to snuggly fit a 1st trimester baby who has been placed in the small saline bath vessel.\* The diameter of the opening to the vessel is 1.48 inches, and the length is 5 inches. Casket, vessel, a matching flannel vessel cover, and sealant glue are included.

Baby Burial Miscarriage Casket with Gold Satin Interior (C-9-1G)