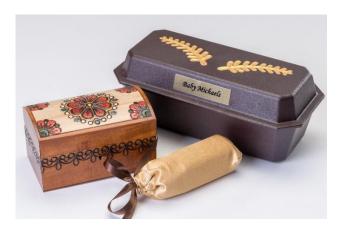

## Synergy Ceremonial Casket System

A revolutionary reusable baby ceremonial casket system that includes a casket, removable rim, and cremation casket insert with mattress and pillow.

Available in 18.5" (Preemie) and 25" (Infant) interior length.

For the viewing

Available in 18.5" and 25" interior with Heart in Wings color of pink, blue or purple

Removable cremation casket and rim

Removable cardboard cremation casket that includes mattress and pillow

Initial purchase includes 3 cardboard cremation casket inserts with mattress and pillow. Future cremation casket inserts can be purchased thereafter in multiples of 2.

#### Available in Oak or White