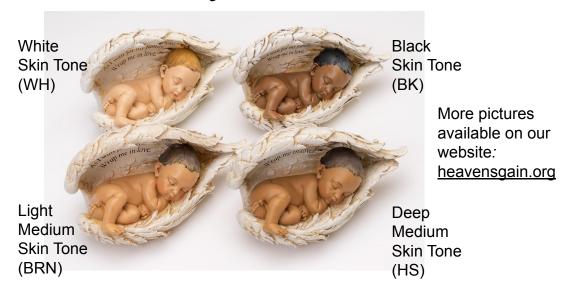

## "Baby in Wings" Urn

This darling "Baby in Wings" urn is made of a resin-stone mix. The inscription on the wings reads, "Heavenly angels sent from above, as I wait for my family, wrap me in love." There is a 1 inch opening on the bottom of the urn to place the cremated remains. The maximum capacity for this urn is 8 cubic inches, 4 cubic inches when using the included plastic bags. A personalize nameplate is included as well.

Available in four skin tones.

4"H x 7"W x 4"D. (U-BIW)

#### Available in four skin tones: