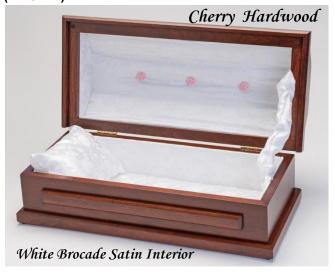

## Baby Hardwood Caskets

(20" interior)

Exterior size: 23"L x 12.5"W x 8"H Interior size: 20"L x 10"W x 4.75"H

Cherry Baby Caskets

Lovely Crafted Interiors Each interior is lined with a white satin brocade fabric. The interior is designed and crafted by our Heaven's Gain team. The mattress and pillow are covered with the same beautiful material. The interior can be personalized with bows.

Please check website for availability <a href="https://www.heavensgain.org">www.heavensgain.org</a> (513) 888-4200

*Cherry:* Our custom solid cherry hardwood caskets have a deep, rich stain interior and are so elegant. These caskets are handcrafted by the Amish craftsmen of northern Ohio. **(C-20-CH)** 