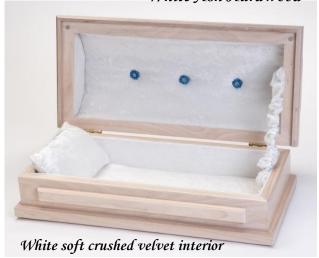

#### Cedar Preemie Caskets

Lovely Crafted Interior Each interior is designed and crafted by our Heaven's Gain team. Each interior is lined with a white crushed velvet fabric. The mattress and pillow are covered with the same beautiful, soft crushed velvet fabric.

#### White Ash Preemie Caskets

Lovely Crafted Interior The interior is designed and crafted by our Heaven's Gain team. Each interior is lined with a white crushed velvet fabric. The mattress and pillow are covered with the same beautiful soft fabric. Personalize your casket by choosing from optional accent bows in pink, blue, or purple.

## Micro-Preemie Hardwood Caskets

(9" interior) White Ash Miscarriage Caskets Trimes 2nd

Exterior size: 11.5"L x 6.5"W x 6"H Interior size: 9"L x 5"W x 3.5"H

White Ash: Our white ash casket has a whitewash stain that lets the wood grain show through. The interior of this casket is carefully crafted in a white soft crushed velvet. These lovely solid white ash caskets are made by Amish craftsmen of northern Ohio. (C-9-WA)

White soft crushed velvet interior

caskets

Oak: Our custom solid oak wood casket has a deep stain to show the wood grain and another stain to show the beauty of the

wood. The interior has a beautiful white brocade satin fabric. These oak hardwood