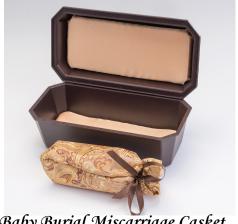

#### Composite Casket/Vault Combinations

Baby Burial Miscarriage Casket (9" interior/up to 16 weeks)

These caskets are available in pink, blue, or baby feet print. Each has a choice of a saline bath\* vessel that fits a baby up to 16 weeks and/or a matching blanket and pillow. When not using a vessel, this casket fits a baby up to 8 inches as it has a 9 inch interior. (C-9-2BL) (C-9-2P)

The diameter of the opening to this vessel is 2.1 inches and the length is 5.75 inches. (Vessels are available 4 different sizes.)

The brown vault exterior is finished with a gold hand painted inlay on the top and a gold cross option. The metal name plate and sealant are included.

Vessel, Cover and Blanket Option

Vessel and Cover Option

Blanket and Pillow Option

We recommend ordering this generic casket in bulk to keep on hand. We also recommend both the vessel and cover as well as the pillow and blanket.

(C-9-2B)

\* Refer to Page 8 for Saline Bath Preservation techniques.

Timester