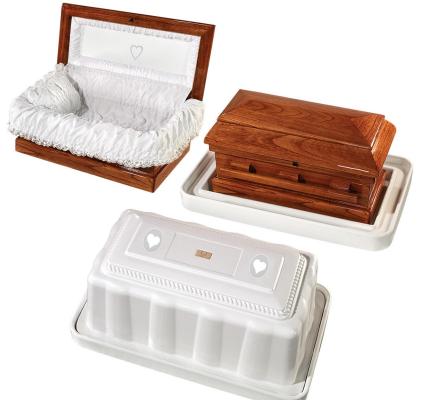

## Preemie Oak Baby Casket

This handcrafted small oak high quality casket has the following features: soft, almond color velvet interior; matching velvet lined pillow for added comfort; matching and hand-sewn almond color interior lid lining (sun design); latch to securely fix lid to base when closed; handles

for ease of carrying. This casket is made in China. (17" interior)

Bear sold separately

Interior: 17"L x 7"W x 5"H Exterior: 21"L x 12"W x 10"H This casket fits into a Vault 5

Please check website for availability www.heavensgain.org