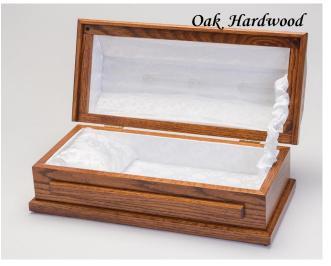

Select your bow accents:

Personalize your casket by choosing from optional accent bows in pink, blue, or purple.

Oak Baby Caskets

Lovely Crafted Interior Each interior is designed and crafted by our Heaven's Gain team. Each interior is lined with a white satin brocade fabric. The mattress and pillow are covered with the same beautiful material.

Oak: Our custom solid oak wood casket has one deep stain to show the wood grain and another stain to show the beauty of the wood. These oak hardwood caskets are handcrafted by Amish craftsmen of northern Ohio. (C-20-Oak)