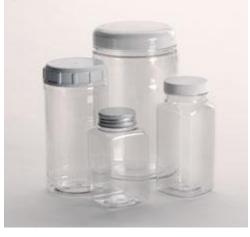

#### Saline Bath Preservation Information

2nd Trimester Preservation Tub

Vessels

Vessel Covers

At Heaven's Gain Ministries, we strongly recommend the Saline Preservation Technique for your miscarried or stillborn baby. The handling and burial of a miscarried or stillborn baby often brings with it some special challenges. The baby's skeletal system is not fully developed, and so the baby may not retain his/her natural form after birth. The baby's body is very fragile, and the skin may be sticky to the touch. By using our clear bathtub or vessels with saline solution, you can recreate a womb-like environment. If still in the womb, the baby would be peacefully floating in his/her own amniotic fluid. Our clear saline bathtub and saline vessels allow the baby to be suspended in the natural state of water as nature intended at such an early age, as opposed to being completely exposed to the outside environment. This process rehydrates the baby's body, as opposed to dehydrating like so many chemicals. This change in appearance allows children and family members to view the baby while keeping the baby's body safe. The saline bath also allows for beautiful picture taking while in the clear bathtub or vessel. Oftentimes, a miscarried baby does not look exactly as expected from baby development pictures. When a baby is placed in saline water, the baby usually will return to his/her natural beautiful state for that stage in pregnancy and will appear more like the baby development pictures.

#### Heaven's Gain Miscarriage Kit Includes:

- All contents except specimen pan are in a pink resealable bag
- White collection pan to measure blood loss
- A squirt bottle to rinse the colander contents
- Colander to catch the baby in its own plastic bag
- A vessel, saline packet(s), and a drawstring bag vessel cover
- Disposable gloves
- Blood loss measurement chart
- A bag to place the placenta in for possible chromosomal testing
- Pamphlets and a brochure
- Pictures of baby development and QR codes to links for written and video directions on how to use the miscarriage kit on the reverse side