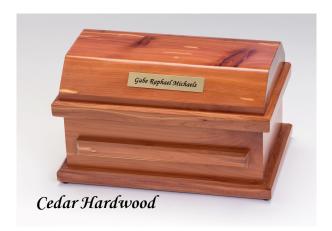

#### Cedar Baby Caskets

Lovely Crafted Interior: Each interior is designed and crafted by our Heaven's Gain team. Each interior is lined with a white soft crushed velvet fabric. The mattress and pillow are covered with the same beautiful, material. Select your bow accents

Cedar: Our custom cedar wood casket has a clear stain displaying the characteristics of this beautiful wood. These solid wood caskets are handcrafted by Amish craftsmen in northern Ohio. (C-20-Ced)

2nd ster

#### Cedar Preemie Caskets

Lovely Crafted Interior Each interior is designed and crafted by our Heaven's Gain team. Each interior is lined with a white crushed velvet fabric. The mattress and pillow are covered with the same beautiful, soft crushed velvet fabric.

**Cedar:** Our custom cedar wood casket has a clear stain displaying the characteristics of beautiful cedar wood. These solid wood caskets are handcrafted by Amish craftsmen of northern Ohio. **(C-15-Ced)** 