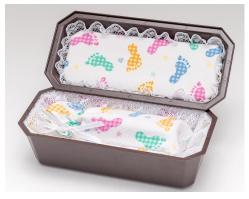

# Composite Casket/Vault Combinations Twin or Single Baby Economy Casket Vault Combo

(14" interior)

This casket/vault combo has its interior crafted by our Heaven's Gain skilled missionary staff and volunteers. It is wider and can fit twins or one baby. This casket has a flannel interior with ruffled sides and a matching pillow. Choose either pink, blue, or baby feet print flannel. Interior 14"W x 10"D x 6"H Exterior 16.5"W x 12"D x 9.5"H (C-14-ECO)

This is our economy casket vault combination.

The interior of the lid is not decorated. You can add a name plate to the exterior. (\$10 extra). You can also order a hooded blanket to match the interior. (\$10 extra)