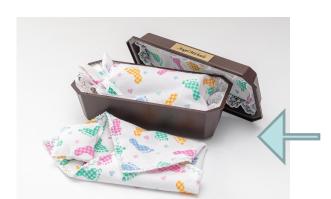

#### Composite Casket/Vault Combinations

Baby Burial Miscarriage Casket (9" interior/up to 16 weeks)

These caskets are available in pink, blue, or baby feet print. Each has a choice of a saline bath\* vessel that fits a baby up to 16 weeks and/or a matching blanket and pillow. When not using a vessel, this casket fits a baby up to 8 inches as it has a 9 inch interior. (C-9-2BL) (C-9-2P)

The diameter of the opening to this vessel is 2.1 inches and the length is 5.75 inches. (Vessels are available 4 different sizes.)

The brown vault exterior is finished with a gold hand painted inlay on the top and a gold cross option. The metal name plate and sealant are included.

Vessel, Cover and Blanket Option

Vessel and Cover Option

Blanket and Pillow Option

We recommend ordering this generic casket in bulk to keep on hand. We also recommend both the vessel and cover as well as the pillow and blanket.

(C-9-2B)

\* Refer to Page 8 for Saline Bath Preservation techniques.

Timester