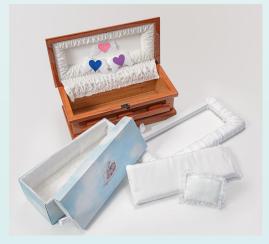

## 3 Piece Combo Wood Baby Casket and 2 Piece Vault

Available in 20" and 27" Interior

This high-gloss hardwood baby casket is finished in rich warm tones. It is lined with a soft crepe material and white lace accents. The head panel of these caskets displays a beautiful heart showing the love for this child. The vault also emphasizes this with two hearts on the lid. Available in 20" and 27" interior.

#### 20" Interior

Casket Exterior 24"L x 12"W x 11.5"H Casket Interior 20"L x 7.5"W x 7"H Vault Exterior 30"L x 19"W x 14"H

#### 27" Interior

Casket Exterior: 30"L x 12"W x 11.5"H Casket Interior: 27"L x 8.5"W x 7"H Vault Exterior: 36"L x 18.5"W x 14"H