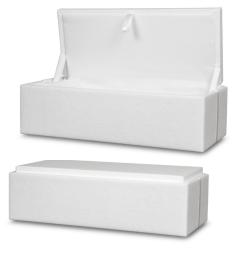

#### Cloth Covered Cremation Casket (22")

This white felt covered cremation casket is made of corrugated fiberboard with a bright white felt covering. The simple ivory crepe interior includes a pillow and mattress. Cremation caskets provide a place to securely lay the infant for viewing, transport, and temporary refrigerated storage for the Morgue/Pathology/Funeral Home.

Interior: 22¼" x 9¼" x 5" Exterior: 23½" x 10½" x 7¼"