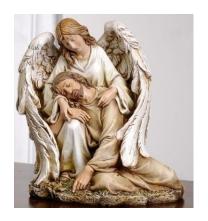

#### "Angel Embracing Stone" Urn

This urn is a figure of an angel embracing a stone on which the engraved verse reads, "Unseen and unheard, but always near, so loved, so missed, and so very dear." There is an opening on the bottom to place the cremated remains. The material that this urn is made of is a resin-stone mix. This urn does not have a vessel but can fit up to 84 cubic inches of cremated remains.

11.25"H x 9.5"W x 5.25"D (**U-AEMS**)