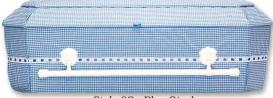

## Synergy Ceremonial Casket System

A revolutionary reusable baby ceremonial casket system that includes a casket, removable rim, and cremation casket insert with mattress and pillow.

Available in 18.5" (Preemie) and 25" (Infant) interior length.

For the viewing

Available in 18.5" and 25" interior with Heart in Wings color of pink, blue or purple

Removable cremation casket and rim

Removable cardboard cremation casket that includes mattress and pillow

Initial purchase includes 3 cardboard cremation casket inserts with mattress and pillow. Future cremation casket inserts can be purchased thereafter in multiples of 2.