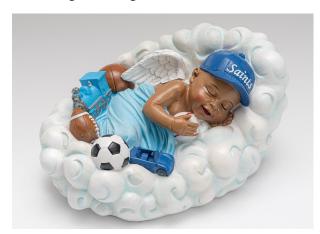

# Baby Urns (Heaven's Gain Exclusive) "Baby Boy in Cloud" on Cherry Wood Urn Box

Introducing our newest, exclusively designed Baby Boy in Cloud Urn. This charming urn captures the baby boy with wings and ready to play with the saints in heaven. There are three skin tones to choose from. This urn includes the cherry wood urn box and a vessel that can hold up to 14 cubic inches of cremated remains. If not using the vessel, the urn itself can hold up to 70 cubic inches of cremated remains. 7.5" (H) x 8" (W) x 6" (D) (U-CLD-BOB)

#### "Baby Boy in Cloud" Urn (without urn box)

This charming urn captures the baby boy with wings and ready to play with the saints in heaven. There are three skin tones to choose from. The baby urn opens on the bottom and seals with a tight-fitting plug. Two small bags are included to place the cremated remains of a preemie baby. These bags can hold up to 4 cubic inches of cremains. The baby urn can be personalized with a name plate on the bottom of the urn.