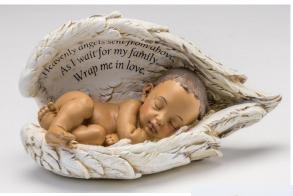

## "Baby in Wings" Urn

This darling "Baby in Wings" urn is made of a resin-stone mix. The inscription on the wings reads, "Heavenly angels sent from above, as I wait for my family, wrap me in love." There is a 1 inch opening on the bottom of the urn to place the cremated remains. The maximum capacity for this urn is 8 cubic inches, 4 cubic inches when using the included plastic bags. A personalize nameplate is included as well.

Available in four skin tones.

4"H x 7"W x 4"D. (U-BIW)