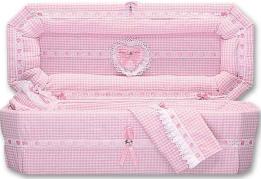

## Synergy Ceremonial Casket System

A revolutionary reusable baby ceremonial casket system that includes a casket, removable rim, and cremation casket insert with mattress and pillow.

Available in 18.5" (Preemie) and 25" (Infant) interior length.

For the viewing

Available in 18.5" and 25" interior with Heart in Wings color of pink, blue or purple

Removable cremation casket and rim

Removable cardboard cremation casket that includes mattress and pillow

Initial purchase includes 3 cardboard cremation casket inserts with mattress and pillow. Future cremation casket inserts can be purchased thereafter in multiples of 2.