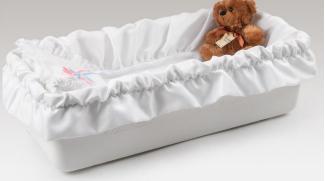

## Synergy Ceremonial Casket System

A revolutionary reusable baby ceremonial casket system that includes a casket, removable rim, and cremation casket insert with mattress and pillow.

Available in 18.5" (Preemie) and 25" (Infant) interior length.

For the viewing

Available in 18.5" and 25" interior with Heart in Wings color of pink, blue or purple

Removable cremation casket and rim

Removable cardboard cremation casket that includes mattress and pillow

Initial purchase includes 3 cardboard cremation casket inserts with mattress and pillow. Future cremation casket inserts can be purchased thereafter in multiples of 2.