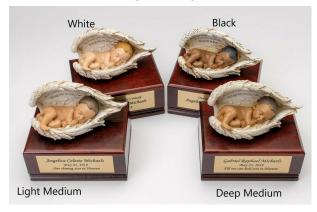

## "Baby in Wings" Urn

This darling "Baby in Wings" urn is made of a resin-stone mix. The inscription on the wings reads, "Heavenly angels sent from above, as I wait for my family, wrap me in love." There is a 1 inch opening on the bottom of the urn to place the cremated remains. The maximum capacity for this urn is 8 cubic inches, 4 cubic inches when using the included plastic bags. A personalize nameplate is included as well.

Available in four skin tones.

4"H x 7"W x 4"D. (U-BIW)

#### Available in four skin tones: