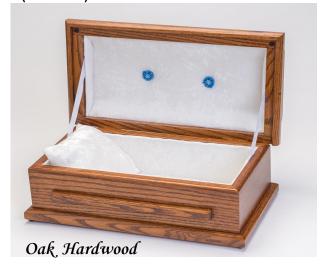

## Baby Hardwood Caskets

(20" interior)

Exterior size: 23"L x 12.5"W x 8"H Interior size: 20"L x 10"W x 4.75"H

Cherry Baby Caskets

Lovely Crafted Interiors Each interior is lined with a white satin brocade fabric. The interior is designed and crafted by our Heaven's Gain team. The mattress and pillow are covered with the same beautiful material. The interior can be personalized with bows.

Oak: Our custom solid oak wood casket has one deep stain to show the wood grain and another stain to show the beauty of the wood. These oak hardwood caskets are handcrafted by Amish craftsmen of northern Ohio. (C-20-Oak)