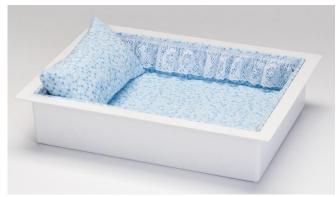

# Composite Casket/Vault Combinations Twin or Single Baby Economy Casket Vault Combo

(14" interior)

This casket/vault combo has its interior crafted by our Heaven's Gain skilled missionary staff and volunteers. It is wider and can fit twins or one baby. This casket has a flannel interior with ruffled sides and a matching pillow. Choose either pink, blue, or baby feet print flannel. Interior 14"W x 10"D x 6"H Exterior 16.5"W x 12"D x 9.5"H (C-14-ECO)

This is our economy casket vault combination.

The interior of the lid is not decorated. You can add a name plate to the exterior. (\$10 extra). You can also order a hooded blanket to match the interior. (\$10 extra)