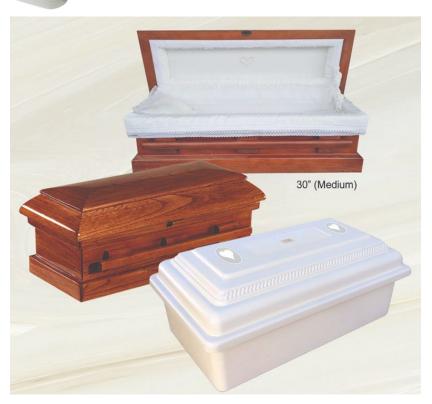

## 3 Piece Combo Wood Baby Casket and 2 Piece Vault

Available in 20" and 27" Interior

This high-gloss hardwood baby casket is finished in rich warm tones. It is lined with a soft crepe material and white lace accents. The head panel of these caskets displays a beautiful heart showing the love for this child. The vault also emphasizes this with two hearts on the lid. Available in 20" and 27" interior.

#### 20" Interior

Casket Exterior 24"L x 12"W x 11.5"H Casket Interior 20"L x 7.5"W x 7"H Vault Exterior 30"L x 19"W x 14"H

#### 27" Interior

Casket Exterior: 30"L x 12"W x 11.5"H Casket Interior: 27"L x 8.5"W x 7"H Vault Exterior: 36"L x 18.5"W x 14"H