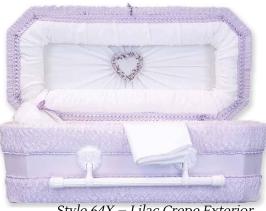

## We are a Cherokee Distributor

Cloth Covered Caskets Available in 21", 24", 30", 36" Interior

Style 8G - Blue Gingham

Keepsake Heart

Keepsake Heart

Style 8G - Pink Gingham

Style 8G - Blue Gingham

Style 64X - Lilac Crepe Exterior

Keepsake Heart

Keepsake Heart

Style 64X - White Crepe Exterior

Style 64X - Blue Crepe Exterior

Keepsake Heart

Heart

Style 64X - Pink Crepe Exterior