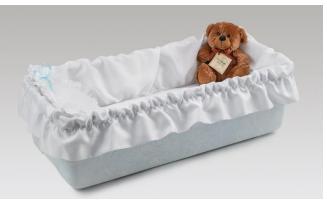

## Synergy Ceremonial Casket System

A revolutionary reusable baby ceremonial casket system that includes a casket, removable rim, and cremation casket insert with mattress and pillow.

Available in 18.5" (Preemie) and 25" (Infant) interior length.

For the viewing

Available in 18.5" and 25" interior with Heart in Wings color of pink, blue or purple

Removable cremation casket and rim

Removable cardboard cremation casket that includes mattress and pillow

Initial purchase includes 3 cardboard cremation casket inserts with mattress and pillow. Future cremation casket inserts can be purchased thereafter in multiples of 2.