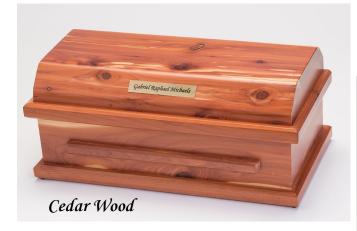

#### Cedar Baby Caskets

Lovely Crafted Interior: Each interior is designed and crafted by our Heaven's Gain team. Each interior is lined with a white soft crushed velvet fabric. The mattress and pillow are covered with the same beautiful, material. Select your bow accents

Cedar: Our custom cedar wood casket has a clear stain displaying the characteristics of this beautiful wood. These solid wood caskets are handcrafted by Amish craftsmen in northern Ohio. (C-20-Ced)

2nd ster