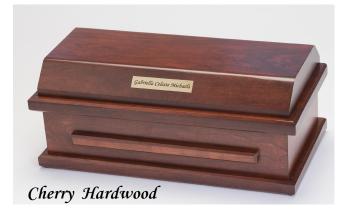

## Baby Hardwood Caskets

(20" interior)

Exterior size: 23"L x 12.5"W x 8"H Interior size: 20"L x 10"W x 4.75"H

Cherry Baby Caskets

Lovely Crafted Interiors Each interior is lined with a white satin brocade fabric. The interior is designed and crafted by our Heaven's Gain team. The mattress and pillow are covered with the same beautiful material. The interior can be personalized with bows.

Please check website for availability <a href="https://www.heavensgain.org">www.heavensgain.org</a> (513) 888-4200

*Cherry:* Our custom solid cherry hardwood caskets have a deep, rich stain interior and are so elegant. These caskets are handcrafted by the Amish craftsmen of northern Ohio. **(C-20-CH)** 