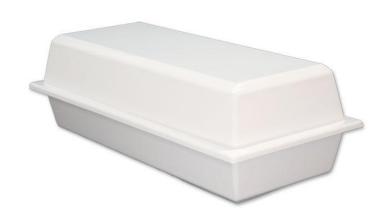

## Synergy Ceremonial Casket System

A revolutionary reusable baby ceremonial casket system that includes a casket, removable rim, and cremation casket insert with mattress and pillow.

Available in 18.5" (Preemie) and 25" (Infant) interior length.

For the viewing

Available in 18.5" and 25" interior with Heart in Wings color of pink, blue or purple

Removable cremation casket and rim

Removable cardboard cremation casket that includes mattress and pillow

Initial purchase includes 3 cardboard cremation casket inserts with mattress and pillow. Future cremation casket inserts can be purchased thereafter in multiples of 2.

#### Available in Oak or White