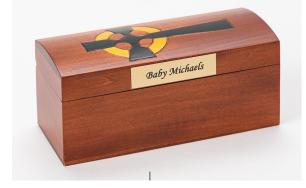

## Synergy Ceremonial Casket System

A revolutionary reusable baby ceremonial casket system that includes a casket, removable rim, and cremation casket insert with mattress and pillow.

Available in 18.5" (Preemie) and 25" (Infant) interior length.

For the viewing

Available in 18.5" and 25" interior with Heart in Wings color of pink, blue or purple

Removable cremation casket and rim

Removable cardboard cremation casket that includes mattress and pillow

Initial purchase includes 3 cardboard cremation casket inserts with mattress and pillow. Future cremation casket inserts can be purchased thereafter in multiples of 2.

#### Available in Oak or White