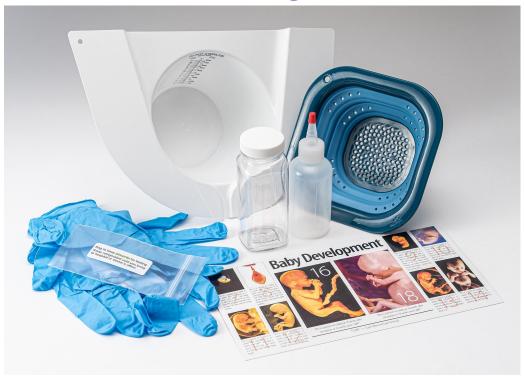

## Miscarriage Kits

This miscarriage kit is designed to be used at home after no heartbeat has been detected, and the mother begins the delivery process. Its purpose is to measure blood loss, preserve the baby, and to locate the placenta.

#### Heaven's Gain Miscarriage Kit Includes:

- All contents except specimen pan are in a pink resealable bag
- White collection pan to measure blood loss
- A squirt bottle to rinse the colander contents
- Colander to catch the baby in its own plastic bag
- A vessel, saline packet(s), and a drawstring bag vessel cover
- Disposable gloves
- Blood loss measurement chart
- A bag to place the placenta in for possible chromosomal testing
- Pamphlets and a brochure
- Pictures of baby development and QR codes to links for written and video directions on how to use the miscarriage kit on the reverse side

A good practice is to order these in bulk to have on hand.

You can find more information on ordering these on our website: https://heavensgain.org/miscarriage-kit/ or scan this QR Code.

A video describing the use of this miscarriage kit is available on our website. Clients can also call our hotline 8am-12am at 513-888-4200.