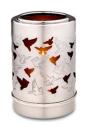

## Additional Urns

Brass & Alloy Pearl Butterfly Urns -Available in small (3 cubic inch) and medium (22 cubic inch) capacity

Brass & Alloy Pearl Cuddle Bear Urns -26 cubic inch capacity

(B.

C.

"Reflections of Love" Brass Tealight Urn - 19 cubic inch capacity