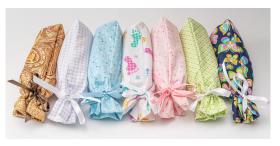

## Washable Baby Transport Carrier

This carrier is available in two sizes: 16" interior and 24" interior. There are several removable washable fabrics to choose from. *Visit the Funeral Director's page on our website for more fabric options*.

To order, visit the Funeral Director's page on our website.