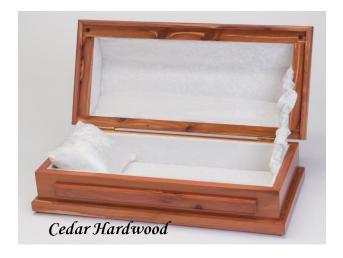

#### Cedar Baby Caskets

Lovely Crafted Interior: Each interior is designed and crafted by our Heaven's Gain team. Each interior is lined with a white soft crushed velvet fabric. The mattress and pillow are covered with the same beautiful, material. Select your bow accents

Cedar: Our custom cedar wood casket has a clear stain displaying the characteristics of this beautiful wood. These solid wood caskets are handcrafted by Amish craftsmen in northern Ohio. (C-20-Ced)

2nd ster

#### Cedar Preemie Caskets

Lovely Crafted Interior Each interior is designed and crafted by our Heaven's Gain team. Each interior is lined with a white crushed velvet fabric. The mattress and pillow are covered with the same beautiful, soft crushed velvet fabric.

**Cedar:** Our custom cedar wood casket has a clear stain displaying the characteristics of beautiful cedar wood. These solid wood caskets are handcrafted by Amish craftsmen of northern Ohio. **(C-15-Ced)** 