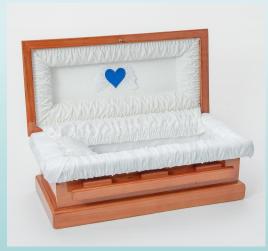

## Classic Wood Baby Caskets (19" or 32")

The dimensions of the 19" casket: Interior: 19.5"L x 9"W x 6"H Exterior: 23"L x 15.5"W x 10"H The 19" casket fits in Vault 5

Bear sold separately

Interior: 32"L x 13"W x 10"H Exterior: 35.5"L x 16"W x 13"H This lovely classic wood baby casket has side bars just like an adult casket. The exterior has a beautiful cherry finish. The infant casket interior has a soft velvet lining with a full pillow in beige color. The lining can be pulled over the sides when the casket is open like many classic caskets.