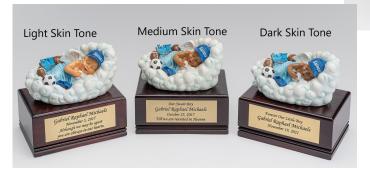

# Baby Urns (Heaven's Gain Exclusive) "Baby Boy in Cloud" on Cherry Wood Urn Box

Introducing our newest, exclusively designed Baby Boy in Cloud Urn. This charming urn captures the baby boy with wings and ready to play with the saints in heaven. There are three skin tones to choose from. This urn includes the cherry wood urn box and a vessel that can hold up to 14 cubic inches of cremated remains. If not using the vessel, the urn itself can hold up to 70 cubic inches of cremated remains. 7.5" (H) x 8" (W) x 6" (D) (U-CLD-BOB)

#### "Baby Boy in Cloud" Urn (without urn box)

This charming urn captures the baby boy with wings and ready to play with the saints in heaven. There are three skin tones to choose from. The baby urn opens on the bottom and seals with a tight-fitting plug. Two small bags are included to place the cremated remains of a preemie baby. These bags can hold up to 4 cubic inches of cremains. The baby urn can be personalized with a name plate on the bottom of the urn.