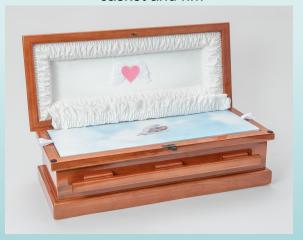

## Synergy Ceremonial Casket System

A revolutionary reusable baby ceremonial casket system that includes a casket, removable rim, and cremation casket insert with mattress and pillow.

Available in 18.5" (Preemie) and 25" (Infant) interior length.

For the viewing

Available in 18.5" and 25" interior with Heart in Wings color of pink, blue or purple

Removable cremation casket and rim

Removable cardboard cremation casket that includes mattress and pillow

#### Available in Oak or White