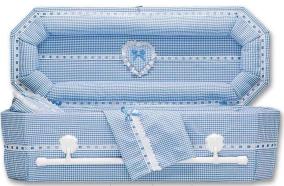

## We are a Cherokee Distributor

Cloth Covered Caskets Available in 21", 24", 30", 36" Interior

Style 8G - Blue Gingham

Keepsake Heart

Keepsake Heart

Style 8G - Pink Gingham

Style 8G - Blue Gingham

Style 64X - Lilac Crepe Exterior

Keepsake Heart

Keepsake Heart

Style 64X - White Crepe Exterior

Style 64X - Blue Crepe Exterior

Keepsake Heart

Heart

Style 64X - Pink Crepe Exterior