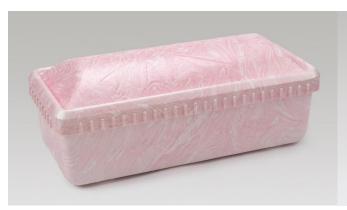

# We are a Serenity Distributor Polymer Casket/Vault Combos Available in 16", 24" and 31" Interior

16 Inch combo 24 inch combo 31 inch combo Interior 16"L x 6.75"W x 5.5"H Interior 24"L x 10"W x 8"H Interior 31"L x 13.25"W x 9"H Exterior 18"L x 8.5"W x 7"H Exterior 27"L x 13"W x 11"H Exterior 34"L x 18"W x 12.5"H

This is a casket/vault combo. The crepe lining cover curls over the edges of the casket during viewing. This casket is available in pink swirl, blue swirl, or pure white. It is available in three sizes: 16", 24", and 31".