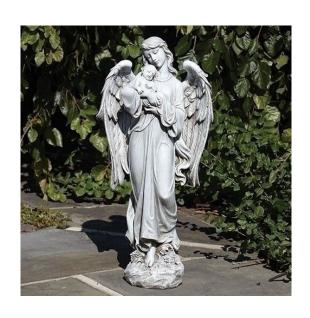

#### Memorial Statue

Tall Garden Angel Holding Baby Statue is a beautiful addition to your garden to memorialize your baby. The resin-stone mix statue measures 25.5 inches high. To extend the life of the garden statue, we recommend using a clear coat weather proof finishing spray found at your local hardware or craft store.

(M-TGA)