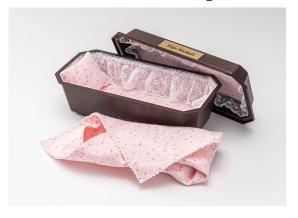

#### Composite Casket/Vault Combinations

Baby Burial Miscarriage Casket (9" interior/up to 16 weeks)

These caskets are available in pink, blue, or baby feet print. Each has a choice of a saline bath\* vessel that fits a baby up to 16 weeks and/or a matching blanket and pillow. When not using a vessel, this casket fits a baby up to 8 inches as it has a 9 inch interior. (C-9-2BL) (C-9-2P)

The diameter of the opening to this vessel is 2.1 inches and the length is 5.75 inches. (Vessels are available 4 different sizes.)

The brown vault exterior is finished with a gold hand painted inlay on the top and a gold cross option. The metal name plate and sealant are included.

Vessel, Cover and Blanket Option

Vessel and Cover Option

Blanket and Pillow Option

We recommend ordering this generic casket in bulk to keep on hand. We also recommend both the vessel and cover as well as the pillow and blanket.

(C-9-2B)

\* Refer to Page 8 for Saline Bath Preservation techniques.

Timester