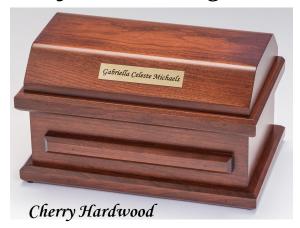

## Baby Hardwood Caskets

(20" interior)

Exterior size: 23"L x 12.5"W x 8"H Interior size: 20"L x 10"W x 4.75"H

Cherry Baby Caskets

Lovely Crafted Interiors Each interior is lined with a white satin brocade fabric. The interior is designed and crafted by our Heaven's Gain team. The mattress and pillow are covered with the same beautiful material. The interior can be personalized with bows.

Please check website for availability <a href="https://www.heavensgain.org">www.heavensgain.org</a> (513) 888-4200

*Cherry:* Our custom solid cherry hardwood caskets have a deep, rich stain interior and are so elegant. These caskets are handcrafted by the Amish craftsmen of northern Ohio. **(C-20-CH)** 