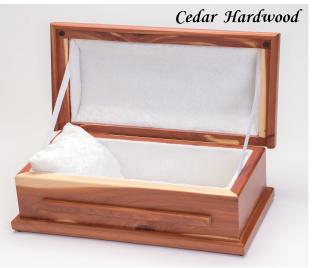

#### Cedar Baby Caskets

Lovely Crafted Interior: Each interior is designed and crafted by our Heaven's Gain team. Each interior is lined with a white soft crushed velvet fabric. The mattress and pillow are covered with the same beautiful, material. Select your bow accents

Cedar: Our custom cedar wood casket has a clear stain displaying the characteristics of this beautiful wood. These solid wood caskets are handcrafted by Amish craftsmen in northern Ohio. (C-20-Ced)

2nd ster

#### Cedar Preemie Caskets

Lovely Crafted Interior Each interior is designed and crafted by our Heaven's Gain team. Each interior is lined with a white crushed velvet fabric. The mattress and pillow are covered with the same beautiful, soft crushed velvet fabric.

**Cedar:** Our custom cedar wood casket has a clear stain displaying the characteristics of beautiful cedar wood. These solid wood caskets are handcrafted by Amish craftsmen of northern Ohio. **(C-15-Ced)** 