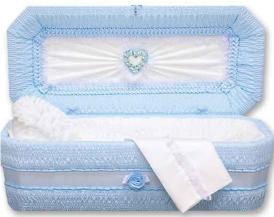

## We are a Cherokee Distributor

Cloth Covered Caskets Available in 21", 24", 30", 36" Interior

Style 8G - Blue Gingham

Keepsake Heart

Keepsake Heart

Style 8G - Pink Gingham

Style 8G - Blue Gingham

Style 64X - Lilac Crepe Exterior

Keepsake Heart

Keepsake Heart

Style 64X - White Crepe Exterior

Style 64X - Blue Crepe Exterior

Keepsake Heart

Heart

Style 64X - Pink Crepe Exterior