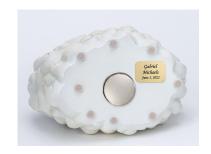

#### "Baby Boy in Cloud" Urn (without urn box)

This charming urn captures the baby boy with wings and ready to play with the saints in heaven. There are three skin tones to choose from. The baby urn opens on the bottom and seals with a tight-fitting plug. Two small bags are included to place the cremated remains of a preemie baby. These bags can hold up to 4 cubic inches of cremains. The baby urn can be personalized with a name plate on the bottom of the urn.