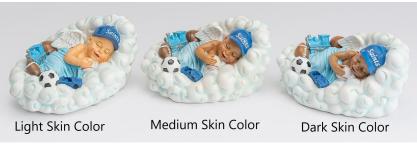

# Baby Urns (Heaven's Gain Exclusive) "Baby Boy in Cloud" on Cherry Wood Urn Box

Introducing our newest, exclusively designed Baby Boy in Cloud Urn. This charming urn captures the baby boy with wings and ready to play with the saints in heaven. There are three skin tones to choose from. This urn includes the cherry wood urn box and a vessel that can hold up to 14 cubic inches of cremated remains. If not using the vessel, the urn itself can hold up to 70 cubic inches of cremated remains. 7.5" (H) x 8" (W) x 6" (D) (U-CLD-BOB)

#### "Baby Boy in Cloud" Urn (without urn box)

This charming urn captures the baby boy with wings and ready to play with the saints in heaven. There are three skin tones to choose from. The baby urn opens on the bottom and seals with a tight-fitting plug. Two small bags are included to place the cremated remains of a preemie baby. These bags can hold up to 4 cubic inches of cremains. The baby urn can be personalized with a name plate on the bottom of the urn.