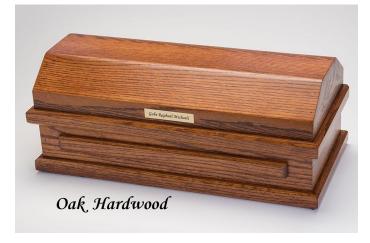

## Baby Hardwood Caskets

(20" interior)

Exterior size: 23"L x 12.5"W x 8"H Interior size: 20"L x 10"W x 4.75"H

Cherry Baby Caskets

Lovely Crafted Interiors Each interior is lined with a white satin brocade fabric. The interior is designed and crafted by our Heaven's Gain team. The mattress and pillow are covered with the same beautiful material. The interior can be personalized with bows.

Oak: Our custom solid oak wood casket has one deep stain to show the wood grain and another stain to show the beauty of the wood. These oak hardwood caskets are handcrafted by Amish craftsmen of northern Ohio. (C-20-Oak)