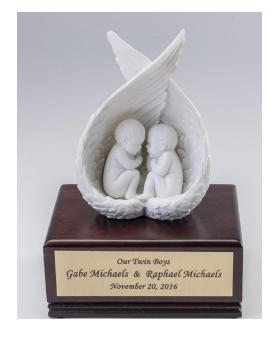

#### "Twin Babies in Wings" Urn

This beautiful "Twin Baby in Wings" resin-stone statue is mounted to an Amish handcrafted solid cherry urn box. The hardwood cherry urn has a bottom panel which opens to allow access to two separate vessels. Each vessel has a capacity of up to 14 cubic inches of cremated remains and choice of vessel covers. The personalized name plate is included. 11"H x 8"W x 6"D (U-TW)