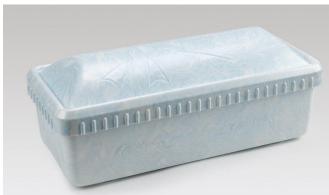

## Synergy Ceremonial Casket System

A revolutionary reusable baby ceremonial casket system that includes a casket, removable rim, and cremation casket insert with mattress and pillow.

Available in 18.5" (Preemie) and 25" (Infant) interior length.

For the viewing

Available in 18.5" and 25" interior with Heart in Wings color of pink, blue or purple

Removable cremation casket and rim

Removable cardboard cremation casket that includes mattress and pillow

Initial purchase includes 3 cardboard cremation casket inserts with mattress and pillow. Future cremation casket inserts can be purchased thereafter in multiples of 2.